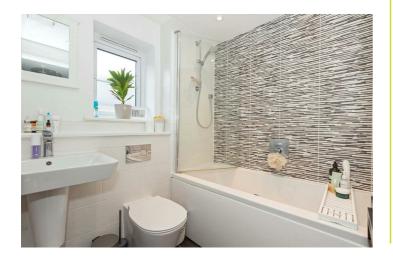

### Bathroom $6'5'' \times 5'10'' (1.97 \times 1.80)$

Double glazed frosted window. Part tiled. Extractor fan. Low level flush WC. Basin and pedestal. Wall mounted heated towel rail. Double ended bath with shower screen and wall mounted shower. Spotlights.