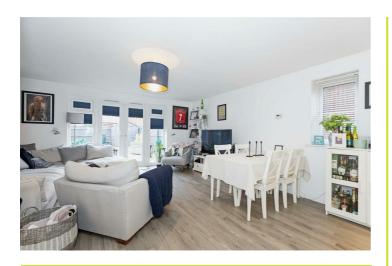

# Lounge/Kitchen/ Diner 26'8" x 15'1" (8.14 x 4.62)

Soft closing white wall, base and draw units. One and a half bowl drainer, basin and multi-functional tap. Boiler cupboard. Integrated dishwasher, fridge/ freezer and washing machine. Integrated electric oven. Four ring gas burner and overhead extractor. Under stair cupboard housing fuse board. Dual aspect windows. Double glazed French doors to rear garden with integrated blinds. Three radiators.