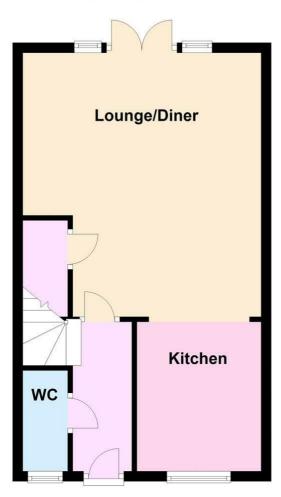

### Entrance Hallway

Double glazed door. Radiator.

# Lounge/Kitchen/ Diner 26'8" x 15'1" (8.14 x 4.62)

Soft closing white wall, base and draw units. One and a half bowl drainer, basin and multi-functional tap. Boiler cupboard. Integrated dishwasher, fridge/ freezer and washing machine. Integrated electric oven. Four ring gas burner and overhead extractor. Under stair cupboard housing fuse board. Dual aspect windows. Double glazed French doors to rear garden with integrated blinds. Three radiators.

### Downstairs WC

Low level flush WC. Double glazed frosted window. Wash hand basin and pedestal. Radiator.

# **Ground Floor**