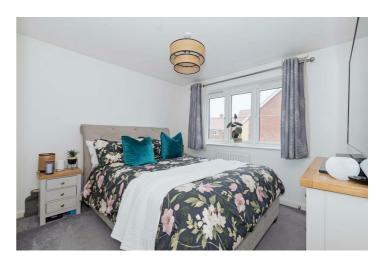

### Bedroom One 12'5" x 9'9" (3.81 x 2.99)

Double glazed window. Radiator. Built in wardrobes with hanging rail and shelves. Door to