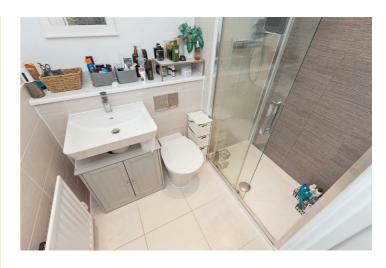

# En-Suite 6'3" x 4'8" (1.92 x 1.43)

Shower cubicle with wall mounted shower. Low level flush WC. Wash hand basin and vanity unit. Radiator. Part tiled. Extractor fan. Double glazed frosted window.