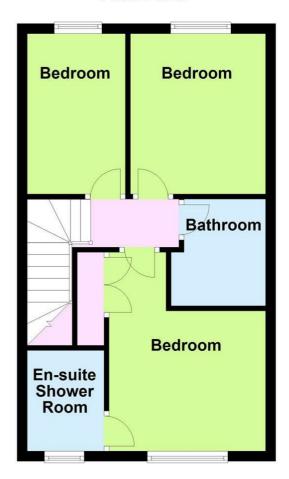

### Landing

Loft access.

### Bedroom One 12'5" x 9'9" (3.81 x 2.99)

Double glazed window. Radiator. Built in wardrobes with hanging rail and shelves. Door to

# En-Suite 6'3" x 4'8" (1.92 x 1.43)

Shower cubicle with wall mounted shower. Low level flush WC. Wash hand basin and vanity unit. Radiator. Part tiled. Extractor fan. Double glazed frosted window.

# Bedroom Two 10'0" x 8'5" (3.06 x 2.59)

Double glazed window. Radiator.

# Bedroom Three 10'1" x 6'1" (3.09 x 1.87)

Double glazed window. Radiator.

### Bathroom $6'5'' \times 5'10'' (1.97 \times 1.80)$

Double glazed frosted window. Part tiled. Extractor fan. Low level flush WC. Basin and pedestal. Wall mounted heated towel rail. Double ended bath with shower screen and wall mounted shower. Spotlights.

# First Floor

The information provided about this property does not constitute or form any part of an offer or contract, nor may it be regarded as representations. All interested parties must verify accuracy and your solicitor must verify tenure/lease information, fixtures and fittings and, where the property has been extended/converted, planning/building regulation consents. All dimensions are approximate and quoted for guidance only as are floor plans which are not to scale and their accuracy cannot be confirmed. References to appliances and/or services does not imply that they are necessarily in working order or fit for the purpose.