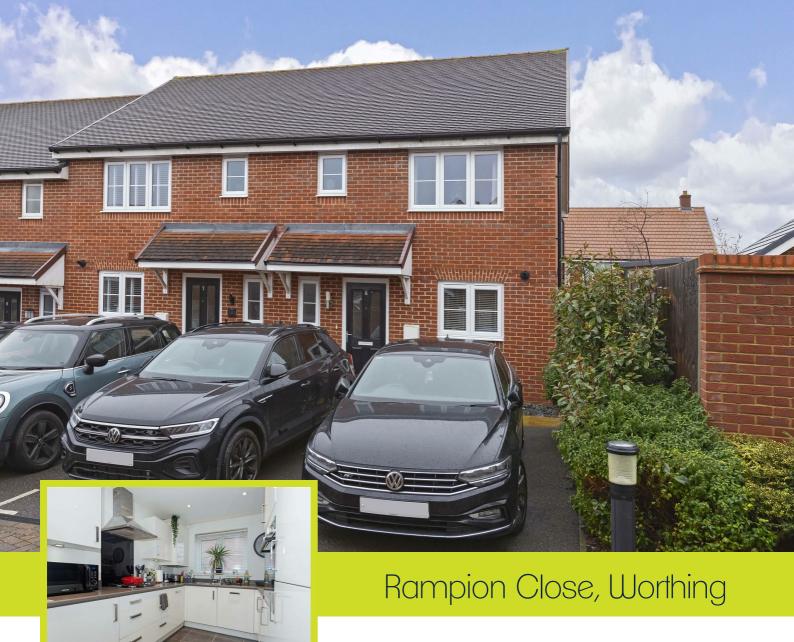

Offers In Excess Of £350,000

Freehold

- Fnd-Of-Terrace House
- Modern Kitchen
- Downstairs WC
- Off-Road Parking

- Three Bedroom
- Spacious Rear Garden
- EPC Rating B
- Council Tax Band D

We are delighted to offer to market this beautifully presented end-of-terrace family home ideally situated in this popular West Durrington development close to the supermarket, local schools, parks and easy access to the A27. Accommodation offers entrance hall, lounge/kitchen/diner and downstairs WC. Upstairs are three bedrooms including a master bedroom with en-suite shower room and built in wardrobe and a further family bathroom. Other benefits include a good sized rear garden and two allocated parking spaces.

# Accommodation

Off-road parking.