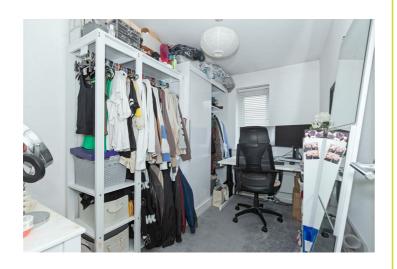

# Bedroom Two 10'0" x 8'5" (3.06 x 2.59)

Double glazed window. Radiator.

# Bedroom Three 10'1" x 6'1" (3.09 x 1.87)

Double glazed window. Radiator.