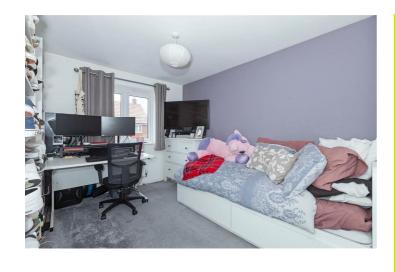

### Bedroom One 12'5" x 9'9" (3.81 x 2.99)

Double glazed window. Radiator. Built in wardrobes with hanging rail and shelves. Door to

# Bedroom Two 10'0" x 8'5" (3.06 x 2.59)

Double glazed window. Radiator.

# Bedroom Three 10'1" x 6'1" (3.09 x 1.87)

Double glazed window. Radiator.