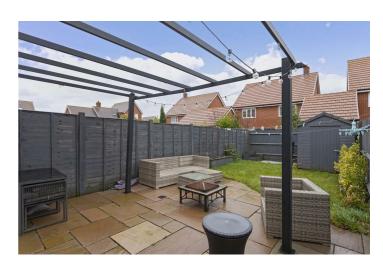

(3.81 x 2.99)

Double glazed window. Radiator. Built in wardrobes with hanging rail and shelves. Door to

# En-Suite 6'3" x 4'8" (1.92 x 1.43)

Shower cubicle with wall mounted shower. Low level flush WC. Wash hand basin and vanity unit. Radiator. Part tiled. Extractor fan. Double glazed frosted window.

# Bedroom Two 10'0" x 8'5" (3.06 x 2.59)

Double glazed window. Radiator.

# Bedroom Three 10'1" x 6'1" (3.09 x 1.87)

Double glazed window. Radiator.

### Bathroom $6'5'' \times 5'10'' (1.97 \times 1.80)$

Double glazed frosted window. Part tiled. Extractor fan. Low level flush WC. Basin and pedestal. Wall mounted heated towel rail. Double ended bath with shower screen and wall mounted shower. Spotlights.

### Garden

Patio. Lawn. Timber built shed. Single plants and boarders.













# **Ground Floor**



# First Floor







The information provided about this property does not constitute or form any part of an offer or contract, nor may it be regarded as representations. All interested parties must verify accuracy and your solicitor must verify tenure/lease information, fixtures and fittings and, where the property has been extended/converted, planning/building regulation consents. All dimensions are approximate and quoted for guidance only as are floor plans which are not to scale and their accuracy cannot be confirmed. References to appliances and/or services does not imply that they are necessarily in working order or fit for the purpose.