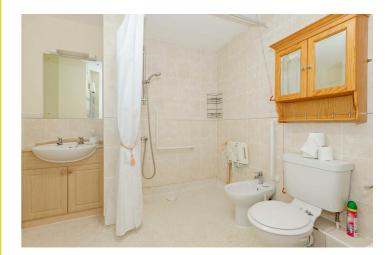

### Bathroom 9'2" x 7'0" (2.80 x 2.15)

Panel enclosed bath with mixer taps. Low level flush WC. Bidet. Walk in wet room area with mains shower and chrome attachment. Wash hand basin inset to vanity unit with mixer tap. Heated chrome towel rail. Part filed walls.