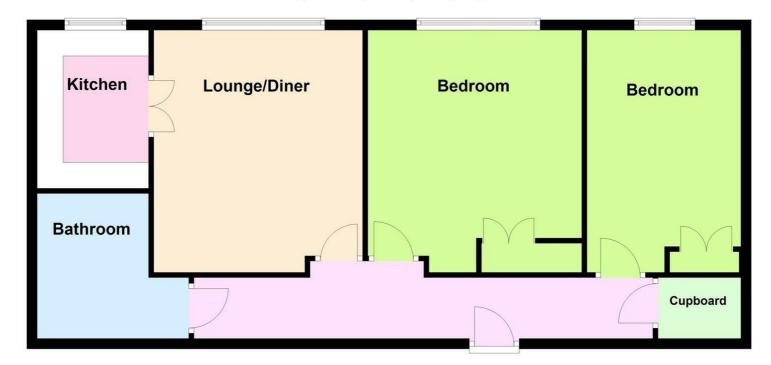

Floor Plan Approx. 80.9 sq. metres (871.2 sq. feet)

Total area: approx. 80.9 sq. metres (871.2 sq. feet)

The information provided about this property does not constitute or form any part of an offer or contract, nor may it be regarded as representations. All interested parties must verify accuracy and your solicitor must verify tenure/lease information, fixtures and fittings and, where the property has been extended/converted, planning/building regulation consents. All dimensions are approximate and quoted for guidance only as are floor plans which are not to scale and their accuracy cannot be confirmed. References to appliances and/or services does not imply that they are necessarily in working order or fit for the purpose.