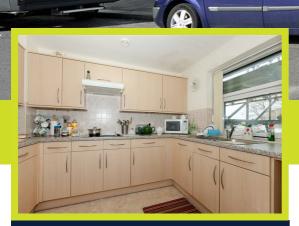

# Kitchen 10'0" x 7'0" (3.06 x 2.15)

Double glazed window to front aspect. Single stainless steel sink unit inset to roll top work surface with mixer taps and drainer. Matching range of wall and base units. Built in oven. Four ring hob with extractor fan above. Integrated fridge and separate freezer. Part tiled walls.