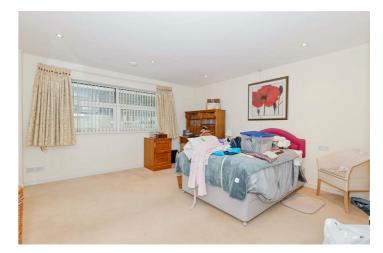

# Bedroom One 15'4" x 13'6" (4.68 x 4.13)

Double glazed window to front. Wall mounted radiator. TV point. Built in wardrobes with hanging space and shelves. Skimmed ceilings. Spot lights. Emergency pull cord.