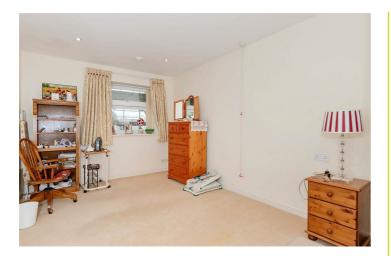

# Bedroom Two 15'4" x 9'8" (4.68 x 2.97)

Double glazed window to front aspect. Wall mounted radiator. TV point. Built in wardrobes with hanging space and shelves. Skimmed ceilings. Spot lights. Emergency pull cord.