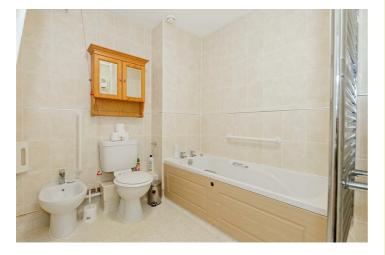

### Bathroom 9'2" x 7'0" (2.80 x 2.15)

Panel enclosed bath with mixer taps. Low level flush WC. Bidet. Walk in wet room area with mains shower and chrome attachment. Wash hand basin inset to vanity unit with mixer tap. Heated chrome towel rail. Part filed walls.