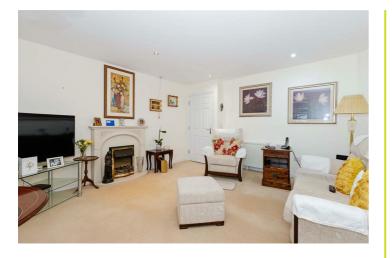

# Lounge/ Dining Room 15'4" x 13'2" (4.68 x 4.03)

Double glazed window to front aspect. Electric radiator. TV point. Telephone point. Fitted fire place with stone effect surround. Emergency pull cord. Panel glazed door opening to