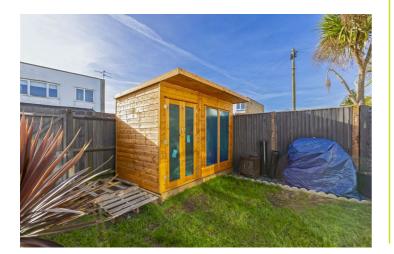

#### Conservatory 9'3" x 9'7" (2.83 x 2.94) Radiator. Double glazed windows and French doors to garden.

Garden

South facing. Lawn. Patio. Rear access. Timber framed shed.

Garage Up and over door

30 Guildbourne Centre, Worthing, West Sussex, BN11 1LZ T: 01903 331247 E: info@robertluff.co.uk www.robertluff.co.uk