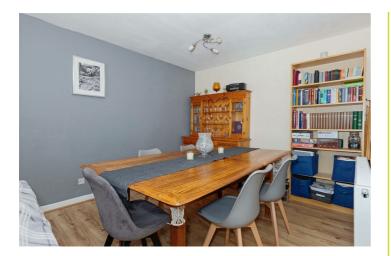

# Lounge/ Diner (L-Shaped) 17'5" x 22'10" (5.31 x 6.97)

Radiator. Double glazed window. Double glazed sliding doors to garden.