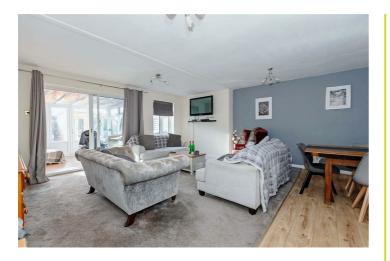

# Lounge/ Diner (L-Shaped) 17'5" x 22'10" (5.31 x 6.97)

Radiator. Double glazed window. Double glazed sliding doors to garden.