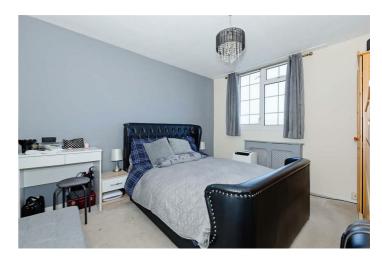

### Bedroom One 10'10" x 9'10" (3.32 x 3.02)

Double glazed window. Radiator. Wardrobe with hanging rail and shelf.

Bedroom Two 11'0" x 11'1" (3.37 x 3.39) Double glazed window. Radiator.