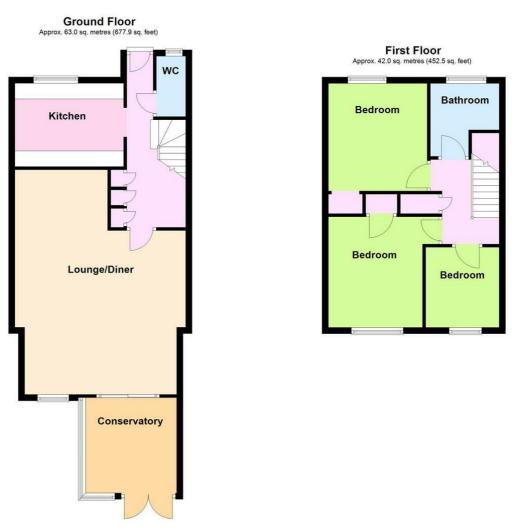

# Accommodation

Double glazed front door to

Hallway Radiator. Storage cupboards. Door to

### Downstairs WC

Low flush WC. Shower and basin. Radiator. Storage cupboards

### Kitchen 8'3" x 10'11" (2.52 x 3.34)

Double glazed bay window. Soft closing white base and draw units. Integrated oven and four ring electric hob with overhead extractor. One and a half bowl basin and drainer. Space for dishwasher and washing machine. Boiler and wall mounted thermostatic control.

# Lounge/ Diner (L-Shaped) 17'5" x 22'10" (5.31 x 6.97)

Radiator. Double glazed window. Double glazed sliding doors to garden.

### Landing

Storage cupboard.

### Bedroom One 10'10" x 9'10" (3.32 x 3.02)

Double glazed window. Radiator. Wardrobe with hanging rail and shelf.

Bedroom Two 11'0" x 11'1" (3.37 x 3.39) Double glazed window. Radiator.

#### Bedroom Three 7'5" x 8'0" (2.27 x 2.46) Double glazed window. Radiator.

## Bathroom 6'10" x 8'1" (2.10 x 2.47)

L shaped bath with shower screen. Wall mounted shower and shower attachment. Tiled splashback. WC. His and hers basin and vanity units. Double glazed window. Radiator.

#### Conservatory 9'3" x 9'7" (2.83 x 2.94) Radiator. Double glazed windows and French doors to garden.

Garden

South facing. Lawn. Patio. Rear access. Timber framed shed.

Garage Up and over door

30 Guildbourne Centre, Worthing, West Sussex, BN11 1LZ T: 01903 331247 E: info@robertluff.co.uk www.robertluff.co.uk