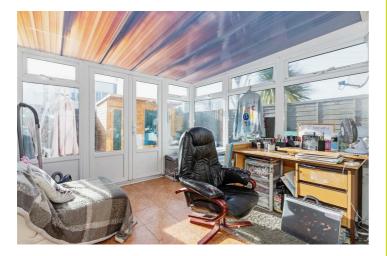

#### Conservatory 9'3" x 9'7" (2.83 x 2.94) Radiator. Double glazed windows and French doors to garden.

Garden

South facing. Lawn. Patio. Rear access. Timber framed shed.

Garage Up and over door

30 Guildbourne Centre, Worthing, West Sussex, BN11 1LZ T: 01903 331247 E: info@robertluff.co.uk www.robertluff.co.uk