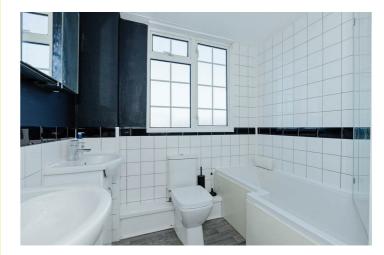

## Bathroom 6'10" x 8'1" (2.10 x 2.47)

L shaped bath with shower screen. Wall mounted shower and shower attachment. Tiled splashback. WC. His and hers basin and vanity units. Double glazed window. Radiator.