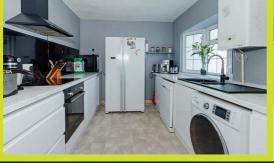

### Kitchen 8'3" x 10'11" (2.52 x 3.34)

Double glazed bay window. Soft closing white base and draw units. Integrated oven and four ring electric hob with overhead extractor. One and a half bowl basin and drainer. Space for dishwasher and washing machine. Boiler and wall mounted thermostatic control.