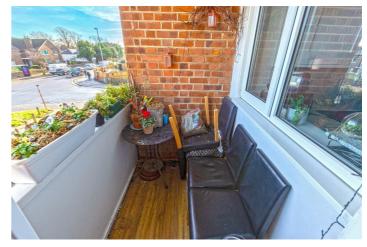

# Lounge 16'0" x 10'2" (4.88m x 3.12m)

Coving. Double glazed window. Electric heater/. Door to balcony. Private balcony.

# Balcony

East facing. Wall enclosed.

Lounge/Diner

Kitchen

Bathroom

Floor Plan Approx. 51.7 sq. metres (556.2 sq. feet)

Total area: approx. 51.7 sq. metres (556.2 sq. feet)

The information provided about this property does not constitute or form any part of an offer or contract, nor may it be regarded as representations. All interested parties must verify accuracy and your solicitor must verify tenure/lease information, fixtures and fittings and, where the property has been extended/converted, planning/building regulation consents. All dimensions are approximate and quoted for guidance only as are floor plans which are not to scale and their accuracy cannot be confirmed. References to appliances and/or services does not imply that they are necessarily in working order or fit for the purpose.