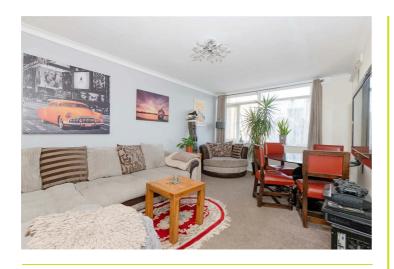

# Lounge 16'0" x 10'2" (4.88m x 3.12m)

Coving. Double glazed window. Electric heater/. Door to balcony. Private balcony.