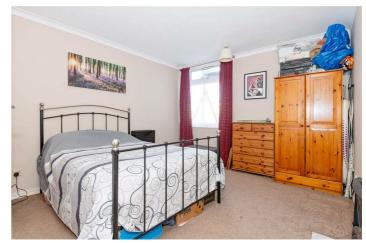

## **Entrance Hall**

Electric heater. Phone energy system. Newly laid laminate flooring. Deep storage cupboard with shelving. Water tank.

Bedroom 12'5" x 10'4" (3.81m x 3.15m) Coving. Double glazed window.