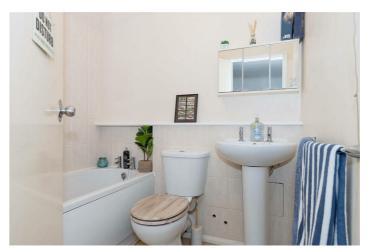

#### **Bathroom**

WC. Basin and pedestal. Part tiled. Shelving. Wall mounted electric triton power shower, Bath. Extractor fan.