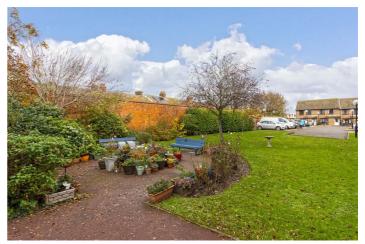

ver. Tiled splash back. Space for fridge/freezer. Space and plumbing for washing machine.

### Lounge/Diner 18'0" x 10'6" (5.49 x 3.21)

Electric heater. Wall mounted lights. TV point. Call system with telephone and pull cord. Double glazed window.

### Bedroom 14'5" x 8'9" (4.41 x 2.69)

Built in wardrobes. Wall mounted electric heater. Pull cord. Double glazed window.

### Bathroom

Bath with wall mounted hand rail. Low level flush WC. Pedestal wash hand basin. Shelving. Extractor fan. Pull cord. Wall mounted electric heater.

#### **Communal Areas**

Residents lounge. Kitchen area. Laundry area. Toilet on ground floor.

### Communal Gardens

### Allocated Parking

#### Tenure

Leasehold with 62 years remaining. Maintenance charge of circa £317.96 per month including ground rent.









30 Guildbourne Centre, Worthing, West Sussex, BN11 1LZ T: 01903 331247 E: info@robertluff.co.uk www.robertluff.co.uk



Total area: approx. 46.9 sq. metres (504.3 sq. feet)



The information provided about this property does not constitute or form any part of an offer or contract, nor may it be regarded as representations. All interested parties must verify accuracy and your solicitor must verify tenure/lease information, fixtures and fittings and, where the property has been extended/converted, planning/building regulation consents. All dimensions are approximate and quoted for guidance only as are floor plans which are not to scale and their accuracy cannot be confirmed. References to appliances and/or services does not imply that they are necessarily in working order or fit for the p