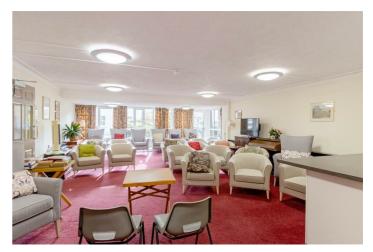

#### **Communal Areas**

Residents lounge. Kitchen area. Laundry area. Toilet on ground floor.