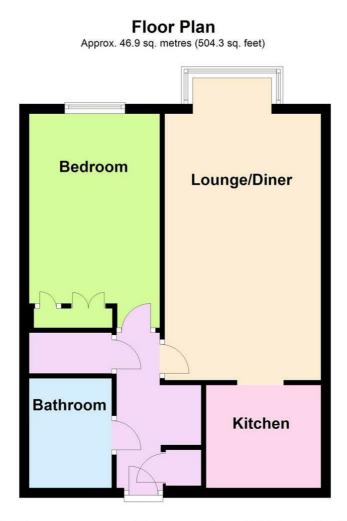

# Accommodation

Total area: approx. 46.9 sq. metres (504.3 sq. feet)

The information provided about this property does not constitute or form any part of an offer or contract, nor may it be regarded as representations. All interested parties must verify accuracy and your solicitor must verify tenure/lease information, fixtures and fittings and, where the property has been extended/converted, planning/building regulation consents. All dimensions are approximate and quoted for guidance only as are floor plans which are not to scale and their accuracy cannot be confirmed. References to appliances and/or services does not imply that they are necessarily in working order or fit for the purpose.