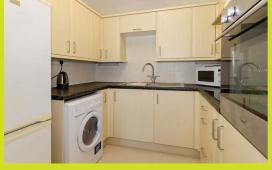

## Kitchen 7'8" x 6'11" (2.36 x 2.12)

A range of matching base and wall units. Roll top work surface incorporating stainless steel sink with drainer and mixer tap. Built in oven. Electric hob with extractor fan over. Tiled splash back. Space for fridge/freezer. Space and plumbing for washing machine.