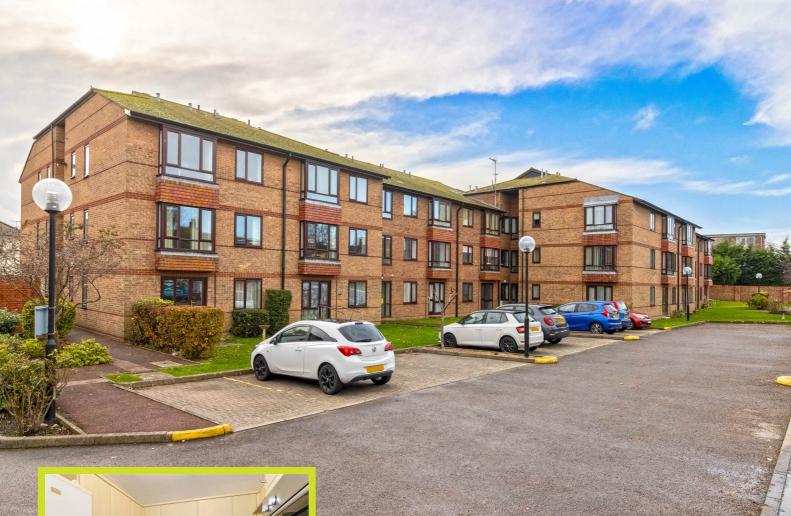

# Broadwater Street East, Worthing

- First Floor Retirement Flat
- One Double Bedroom
- Lounge/Diner
- Residents Lounge and Laundry Room
- Broadwater Location
- Communal Gardens
- EPC Rating C
- Council Tax Band A
- Allocated Residents Parking
  Leasehold

A one bedroom retirement flat situated in the sought after Broadwater area with local shops, amenities, bus routes and mainline station nearby. Accommodation offers kitchen, lounge/diner, one double bedroom and a bathroom. Other benefits include a lift service, residents allocated parking, communal gardens plus a communal lounge, laundry and kitchen area.

### Allocated Parking