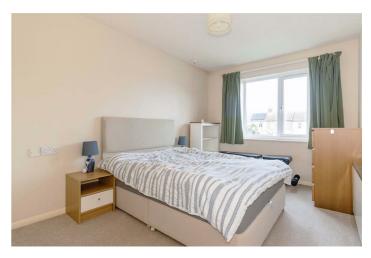

### Bedroom 14'5" x 8'9" (4.41 x 2.69)

Built in wardrobes. Wall mounted electric heater. Pull cord. Double glazed window.