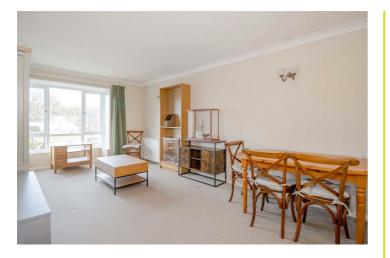

### Lounge/Diner 18'0" x 10'6" (5.49 x 3.21)

Electric heater. Wall mounted lights. TV point. Call system with telephone and pull cord. Double glazed window.