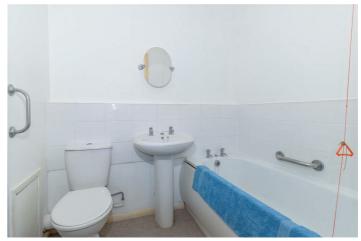

### Bathroom

Bath with wall mounted hand rail. Low level flush WC. Pedestal wash hand basin. Shelving. Extractor fan. Pull cord. Wall mounted electric heater.