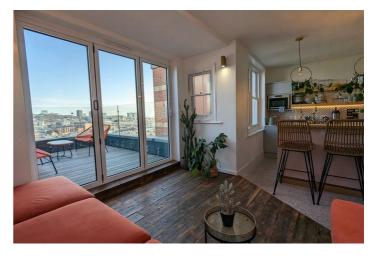

## Queens Road, Brighton

PCM £1,200 PCM

Robert Luft & Co are delighted bring to market this 3/4 Person office which is a large room with high ceilings, stunning views and built in storage. This room is air conditioned with its own dedicated wifi network - and has views of the East of Brighton. Located at the top of Queens Road and within a stones throw of Brighton mainline station, the location benefits from a variety of amenilies right on the proverbial doorstep, such as local cafes, bouliques, high street shopping, restaurants, bars, entertainment facilities and much more.