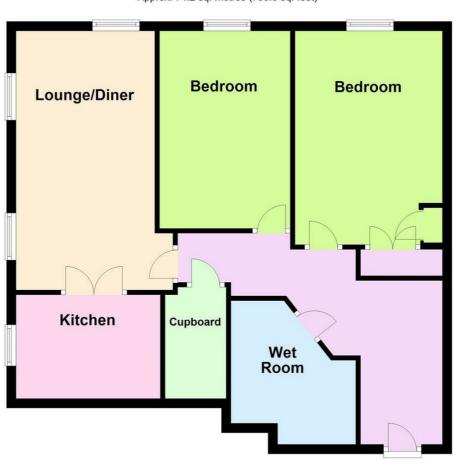

### Accommodation

Communal Entrance

Front Door Opening into:

### Entrance Hallway

Electric heater. Thermostat, Emergency intercom system. Large cupboard housing fuse board and boiler system.

### Kitchen 9'61" x 6'74" (2.74m x 1.83m)

Wall and base units including drawers. Built in electric oven. Four ring electric hob with extractor fan over. Space for fridge/freezer. Part tiled. Double glazed window.

### Lounge/Diner 17'57" x 10'50" (5.18m x 3.05m )

Electric heater. Electric fireplace with surround and hearth. Emergency cord. Double doors leading to kitchen. Dual aspect double glazed windows.

## Bedroom One 14'54" x 9'86" (4.27m x 2.74m )

Two built in wardrobes with shelving and hanging rail. Electric heater. Emergency cord. Double glazed window.

# Bedroom Two 13'35" x 8'72" (3.96m x 2.44m )

Electric heater. Double glazed window.

## Bathroom 9'15" x 8'44" (2.74m x 2.44m)

Wet room shower block with wall mounted shower. Bath. WC. Basin set in vanity unit. Hand rails throughout. Part tiled. Mirror with light over. Electric heater. Emergency pull cord.

Floor Plan Approx. 74.2 sq. metres (798.8 sq. feet)

Total area: approx. 74.2 sq. metres (798.8 sq. feet)

The information provided about this property does not constitute or form any part of an offer or contract, nor may it be regarded as representations. All interested parties must verify accuracy and your solicitor must verify tenure/lease information, fixtures and fittings and, where the property has been extended/converted, planning/building regulation consents. All dimensions are approximate and quoted for guidance only as are floor plans which are not to scale and their accuracy cannot be confirmed. References to appliances and/or services does not imply that they are necessarily in working order or fit for the purpose.