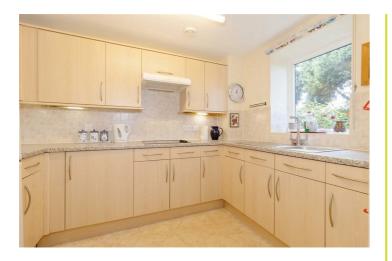

### Kitchen 9'61" x 6'74" (2.74m x 1.83m)

Wall and base units including drawers. Built in electric oven. Four ring electric hob with extractor fan over. Space for fridge/freezer. Part tiled. Double glazed window.