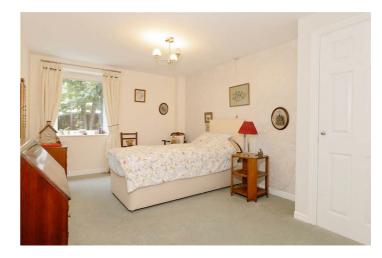

## Bedroom One 14'54" x 9'86" (4.27m x 2.74m )

Two built in wardrobes with shelving and hanging rail. Electric heater. Emergency cord. Double glazed window.

# Bedroom Two 13'35" x 8'72" (3.96m x 2.44m )

Electric heater. Double glazed window.