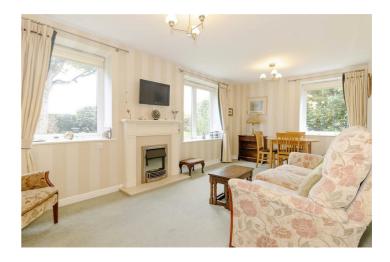

### Lounge/Diner 17'57" x 10'50" (5.18m x 3.05m )

Electric heater. Electric fireplace with surround and hearth. Emergency cord. Double doors leading to kitchen. Dual aspect double glazed windows.