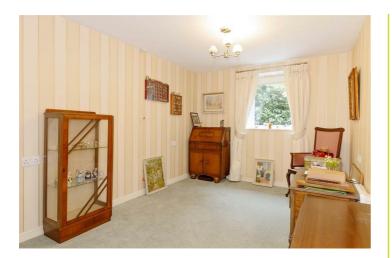

### Lounge/Diner 17'57" x 10'50" (5.18m x 3.05m )

Electric heater. Electric fireplace with surround and hearth. Emergency cord. Double doors leading to kitchen. Dual aspect double glazed windows.