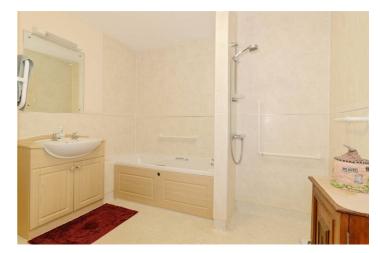

## Bathroom 9'15" x 8'44" (2.74m x 2.44m)

Wet room shower block with wall mounted shower. Bath. WC. Basin set in vanity unit. Hand rails throughout. Part tiled. Mirror with light over. Electric heater. Emergency pull cord.