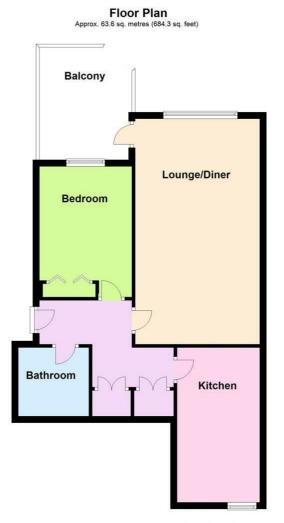

## Accommodation

### Entrance Hallway

Phone entry system. Radiator. Storage cupboards housing fuse board, water tank and shelving. Coving.

#### Kitchen

A range of base and wall units including drawers. Basin. Electric oven. Four ring gas hob with extractor fan. Fitted fridge/freezer and dishwasher. Space and plumbing for washing machine. Part tiled. Double glazed window.

#### Bedroom

Radiator. Built in wardrobe with hanging space and shelving. Coving. Double glazed South facing window.

#### Bathroom

Bath with wall mounted shower over and screen. Pedestal wash hand basin. WC. Tiled. Radiator. Coving.

#### Lounge/Diner

Radiator. Wall lights. Coving. Double glazed South facing window. Door to balcony.

#### Balcony

South facing.