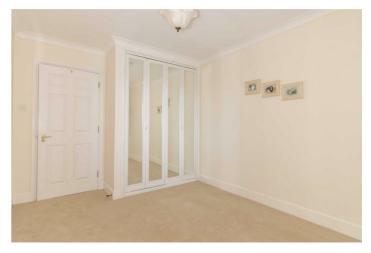

#### Bedroom

Radiator. Built in wardrobe with hanging space and shelving. Coving. Double glazed South facing window.