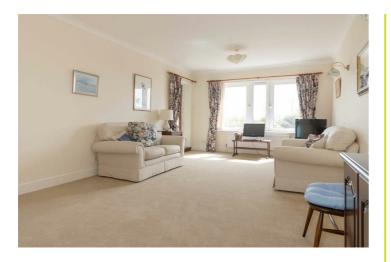

#### Lounge/Diner

Radiator. Wall lights. Coving. Double glazed South facing window. Door to balcony.