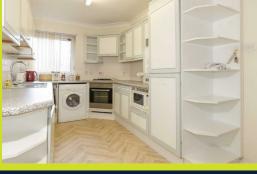

#### Kitchen

A range of base and wall units including drawers. Basin. Electric oven. Four ring gas hob with extractor fan. Fitted fridge/freezer and dishwasher. Space and plumbing for washing machine. Part tiled. Double glazed window.