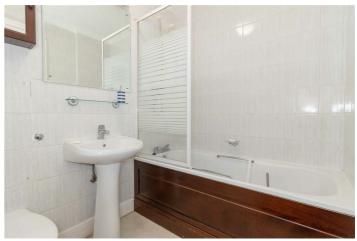

#### Bathroom

Bath with wall mounted shower over and screen. Pedestal wash hand basin. WC. Tiled. Radiator. Coving.