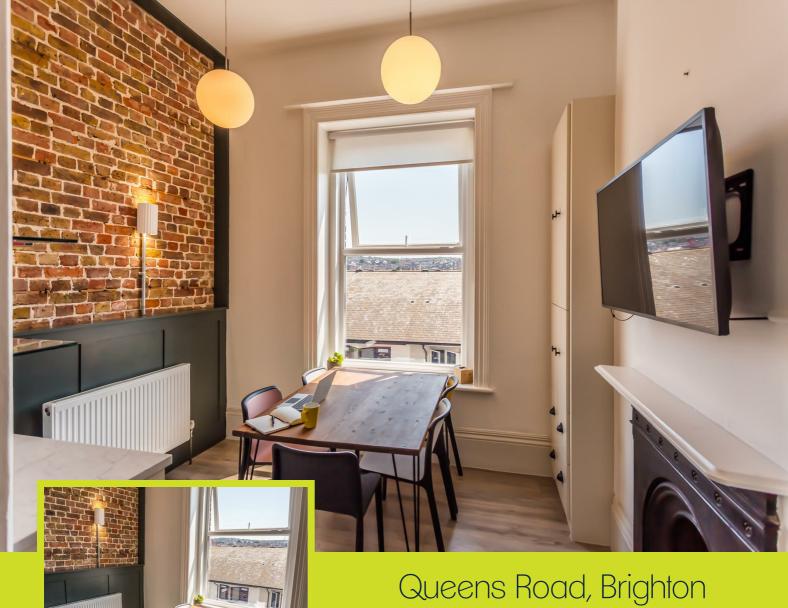

PCM £1,200 PCM

4 PERSON OFFICE

 STUNNING ROOF TERRACE

• AIR CONDITIONING

- LOTS OF ADDITIONAL BENEFITS
- 11 SQUARE METRES
- DEDICATED WIFI NETWORK

Robert Luff & Co are delighted bring to market this 4 Person office which is a beaufful period room with exposed brick wall, fireplace, high ceilings, its own sink and built in storage. This room is air conditioned with its own dedicated will network - and has views of the East of Brighton. Located at the top of Queens Road and within a stones throw of Brighton mainline station, the location benefits from a variety of amenties right on the proverbial doorstep, such as local cafes, bouliques, high street shopping, restaurants, bars, entertainment facilities and much more.