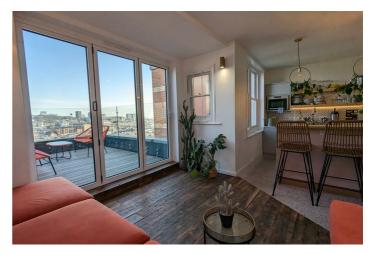

PCM £1,200 PCM

4 PERSON OFFICE

 STUNNING ROOF TERRACE

• AIR CONDITIONING

- LOTS OF ADDITIONAL BENEFITS
- 11 SQUARE METRES
- DEDICATED WIFI NETWORK

Robert Luff & Co are delighted bring to market this 4 Person office which is a beaufful period room with exposed brick wall, fireplace, high ceilings, its own sink and built in storage. This room is air conditioned with its own dedicated will network - and has views of the East of Brighton. Located at the top of Queens Road and within a stones throw of Brighton mainline station, the location benefits from a variety of amenties right on the proverbial doorstep, such as local cafes, bouliques, high street shopping, restaurants, bars, entertainment facilities and much more.