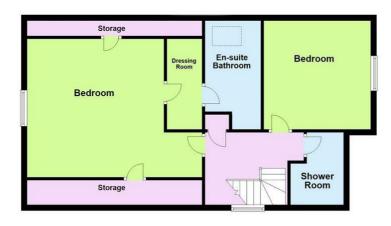

Utility Room 8'2" x 6'0" (2.51 x 1.85)

Downstairs WC

Lower Ground Floor

Bedroom Two 25'3" x 10'3" (7.72 x 3.13)

Bedroom Three 13'2" x 9'10" (4.02 x 3.01)

Bathroom

First Floor

Bedroom One 19'9" x 15'8" (6.04 x 4.79)

Ensuite

**Dressing Room** 

Bedroom Four 12'4" x 12'1" (3.76 x 3.69)

Shower Room

Beautiful Landscaped Rear Garden
With views across Findon over to Cissbury Ring.

Feature Triple Length Barn Carport With electric charger point.