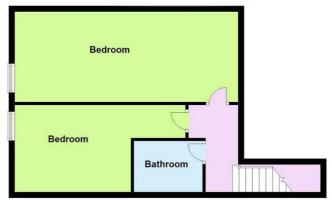

Utility Room 8'2" x 6'0" (2.51 x 1.85)

Downstairs WC

Lower Ground Floor

Bedroom Two 25'3" x 10'3" (7.72 x 3.13)

Bedroom Three 13'2" x 9'10" (4.02 x 3.01)

Bathroom

First Floor

Bedroom One 19'9" x 15'8" (6.04 x 4.79)