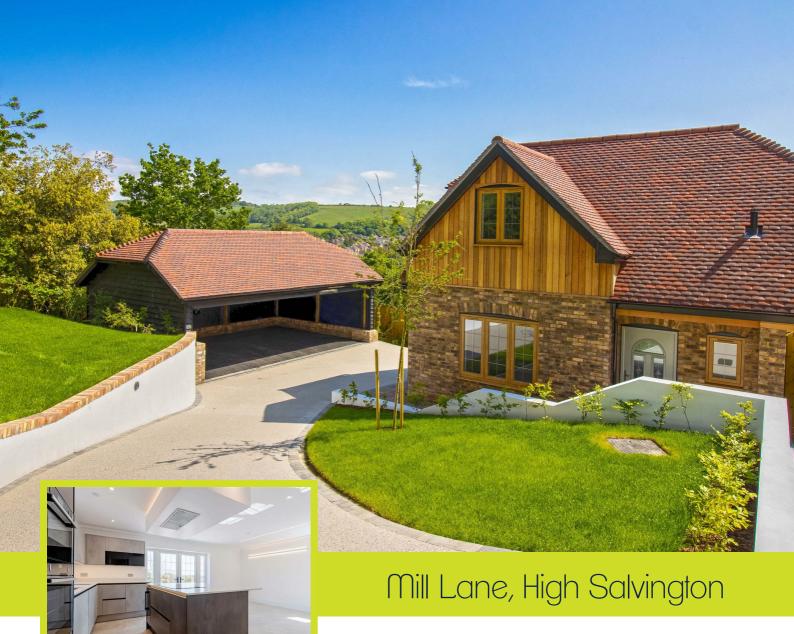

Introducing two breathtaking new build luxury homes, located in the stunning area of High Salvington, boasting breathtaking views of the South Downs National Park. These luxurious properties are designed to provide the ultimate in contemporary living, with stylish and modern features throughout. Call today to register your interest and book a viewing.

Take in glorious views of the South Downs National Park from the rear gardens and terraces of these stunning properties, providing the perfect outdoor space to relax and unwind. And for those with a love of cars, there is ample allocated and undercroft parking, ensuring that your vehicles are secure and easily accessible.

Ensuite

**Dressing Room** 

Bedroom Four 12'4" x 12'1" (3.76 x 3.69)

Shower Room

Beautiful Landscaped Rear Garden
With views across Findon over to Cissbury Ring.

Feature Triple Length Barn Carport With electric charger point.