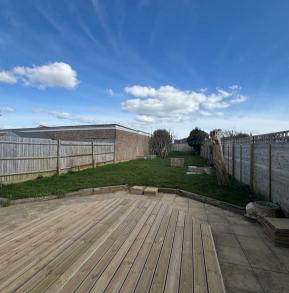

Step outside to discover a remarkable 100ft lawned rear garden, complete with new decking, perfect for summer barbecues or simply enjoying the fresh air. This expansive outdoor area provides ample space for children to play or for gardening enthusiasts to cultivate their green thumbs.