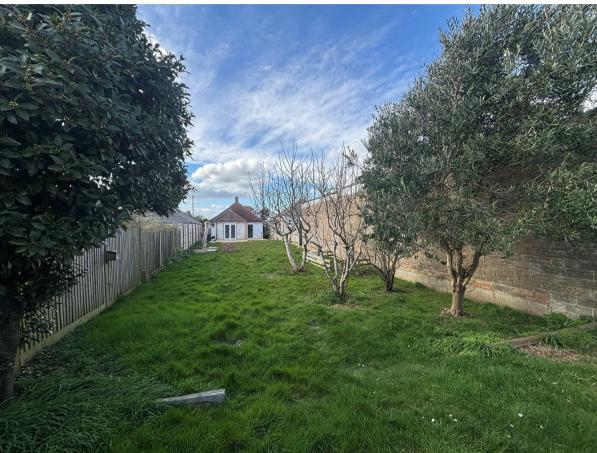

Step outside to discover a remarkable 100ft lawned rear garden, complete with new decking, perfect for summer barbecues or simply enjoying the fresh air. This expansive outdoor area provides ample space for children to play or for gardening enthusiasts to cultivate their green thumbs.