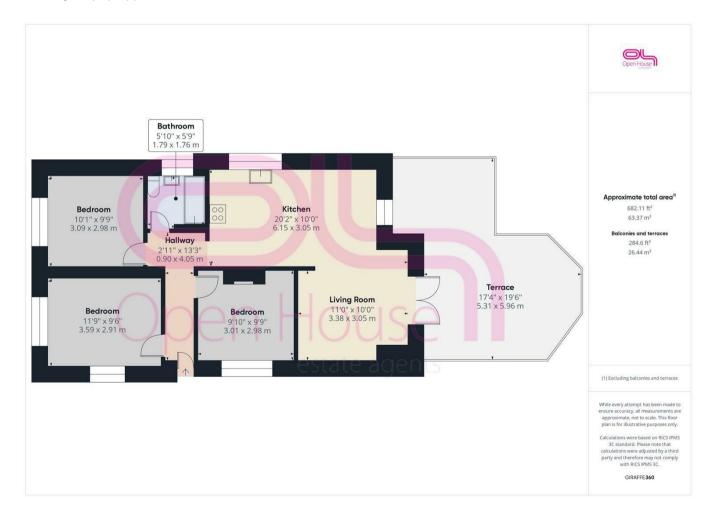

This delightful home not only offers a discerning purchaser a property to move directly into, but also presents the advantage of a large loft area which could easily be converted and a large garden which could easily be extended into, to create a very large residence. (STNC.)