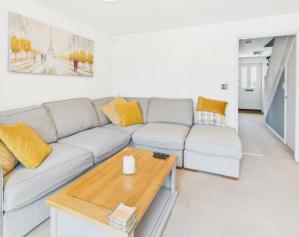

Upon entering, you will find a sizeable fitted kitchen, thoughtfully designed to accommodate all necessary appliances, making it a delightful space for culinary enthusiasts. The heart of the home is the south-facing living/dining room, which spans the width of the property. This bright and airy area not only provides a perfect setting for relaxation and entertaining but also grants access to the charming rear garden, enhancing the indoor-outdoor living experience.