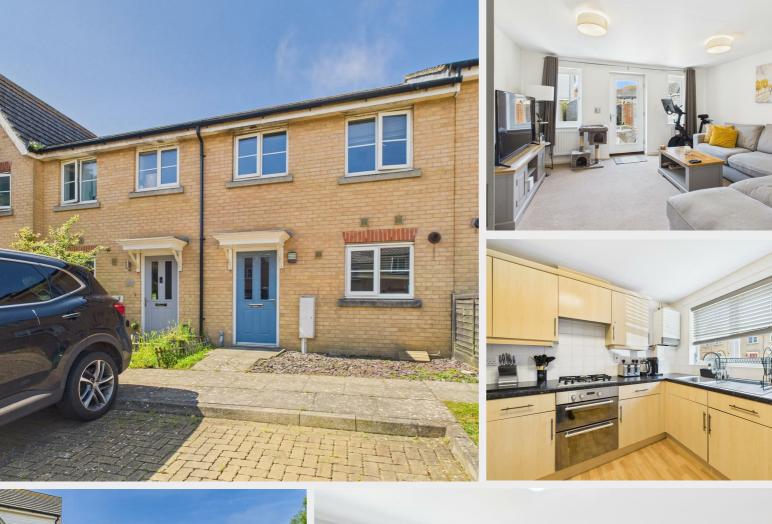

## Flint Way, Peacehaven, BN10 8GN Freehold Asking Price £299,950

This MODERN family home presents an excellent opportunity for those seeking COMFORT and CONVENIENCE. With TWO SPACIOUS DOUBLE bedrooms, this property is ideal for small families or couples looking for extra space.

This property is situated within a popular development, providing a sense of community while being close to local amenities and transport links. Whether you are looking to settle down or invest, this modern home on Flint Way is a fantastic choice that combines style, space, and a welcoming atmosphere.

Upon entering, you will find a sizeable fitted kitchen, thoughtfully designed to accommodate all necessary appliances, making it a delightful space for culinary enthusiasts. The heart of the home is the south-facing living/dining room, which spans the width of the property. This bright and airy area not only provides a perfect setting for relaxation and entertaining but also grants access to the charming rear garden, enhancing the indoor-outdoor living experience.