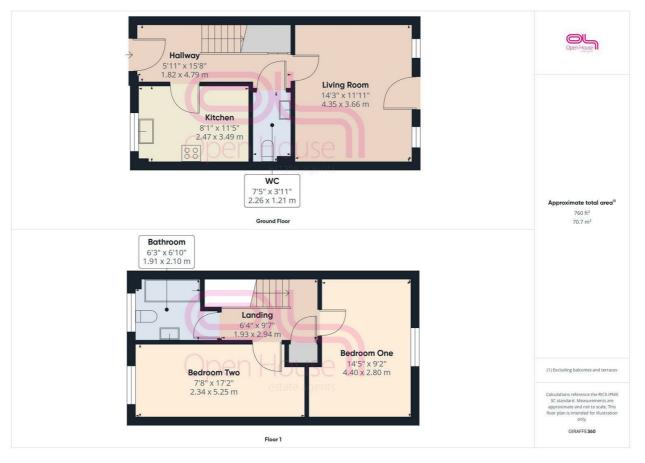

Upon entering, you will find a sizeable fitted kitchen, thoughtfully designed to accommodate all necessary appliances, making it a delightful space for culinary enthusiasts. The heart of the home is the south-facing living/dining room, which spans the width of the property. This bright and airy area not only provides a perfect setting for relaxation and entertaining but also grants access to the charming rear garden, enhancing the indoor-outdoor living experience.

The first floor consists of two double bedrooms which are well-proportioned, offering ample storage and comfort. and the family bathroom, ensuring practicality for everyday living.

The south-facing rear garden is a true highlight, boasting a well-maintained lawn, a slate bed, and secure fencing, making it an ideal space for children to play or for hosting summer gatherings.

Lastly, parking will be of no concern as the property has allocated parking alongside numerous visitor bays.

206 South Coast Road Peacehaven East Sussex BN10 8JP 01273 830 987 bnsales@localagent.co.uk

www.openhousebrighton.co.uk