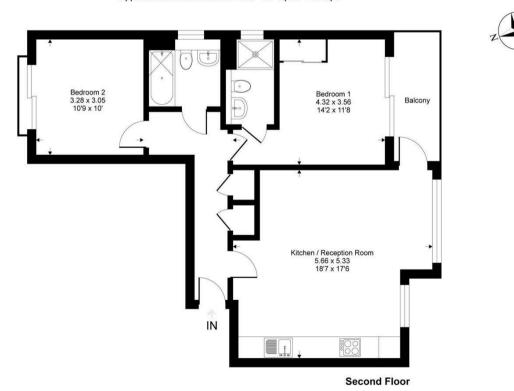

10 Sunset, BN10
Approximate Gross Internal Area = 67 sq m / 716 sq ft

206 South Coast Road, Peacehaven, East Sussex, BN10 8JP 01273 830 987 bnsales@localagent.co.uk