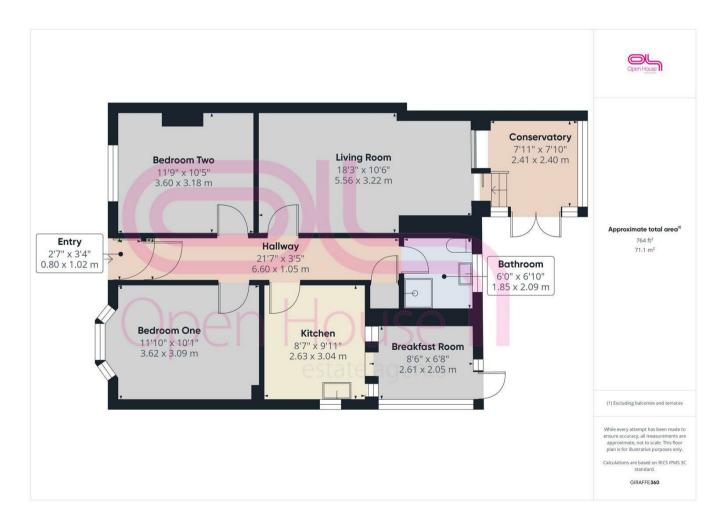

## Ambleside Avenue, Telscombe Cliffs, BN10 7LS Asking Price £339,950 Council Tax Band: C

Located in TELSCOMBE CLIFFS, this SPACIOUS bungalow presents an EXCELLENT OPPORTUNITY for those seeking a COMFORTABLE home with potential for personalisation. The property boasts two generous DOUBLE bedrooms, providing ample space for relaxation and rest.

The heart of the home is a welcoming reception room, perfect for entertaining guests or enjoying quiet evenings in. The bungalow is complemented by a large well-stocked, mature rear garden, offering a delightful outdoor space for gardening enthusiasts or those who simply wish to bask in the tranquillity of nature.