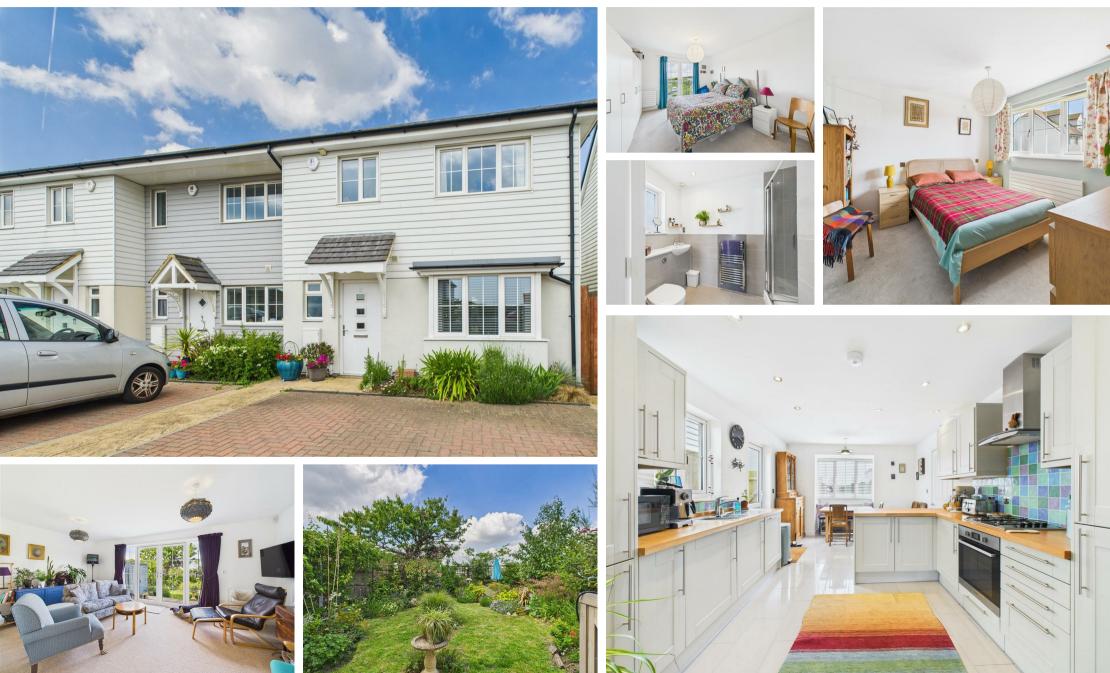

Friars Close, Peacehaven, BN10 8FS Asking Price £350,000 Council Tax Band: D

This modern end of terrace family home is situated within a small select development and as such is just moments away from bus routes and local amenities too. The property boasts a generous living/dining room that is perfect for both relaxation and entertaining. The space is enhanced by patio doors that open directly onto the rear garden, allowing for an abundance of natural light and a seamless connection to the outdoors.

The kitchen is thoughtfully designed with contemporary units complemented by solid wood work surfaces, providing both functionality and aesthetic appeal.

This home comprises three spacious bedrooms, with the master bedroom having the benefit of an en suite shower room plus patio doors leading to a juliet balcony which offers views over to the South Downs. Bedroom two has a touch of coastal charm to your living experience with views down towards the sea, and bedroom three is also blessed with countryside views. The modern bathroom features a sleek white suite paired with contrasting tiles, creating a fresh and inviting atmosphere. Outside the property there is an allocated parking space which ensures convenience for you and your guests.

This property is an ideal choice for families or individuals seeking a modern home in a desirable location. With its appealing features and proximity to local amenities, this end of terrace house is not to be missed.