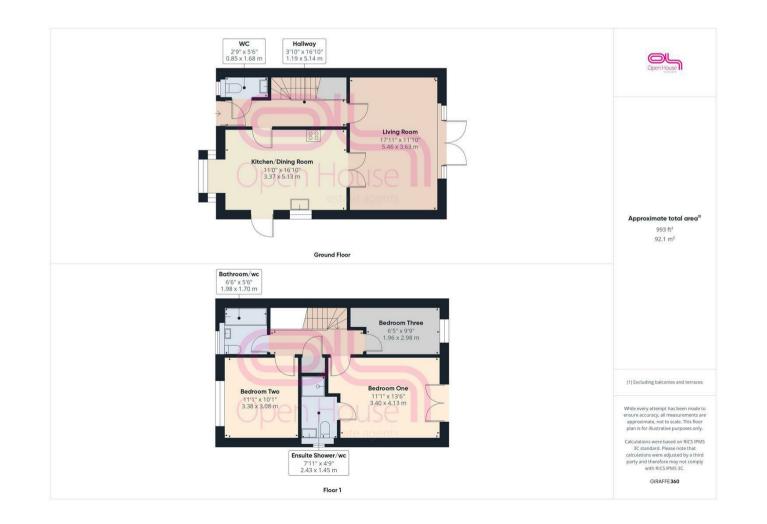

Friars Close, Peacehaven, BN10 8FS Asking Price £350,000 Council Tax Band: D

This modern end of terrace family home is situated within a small select development and as such is just moments away from bus routes and local amenities too. The property boasts a generous living/dining room that is perfect for both relaxation and entertaining. The space is enhanced by patio doors that open directly onto the rear garden, allowing for an abundance of natural light and a seamless connection to the outdoors.

The kitchen is thoughtfully designed with contemporary units complemented by solid wood work surfaces, providing both functionality and aesthetic appeal.

This home comprises three spacious bedrooms, with the master bedroom having the benefit of an en suite shower room plus patio doors leading to a juliet balcony which offers views over to the South Downs. Bedroom two has a touch of coastal charm to your living experience with views down towards the sea, and bedroom three is also blessed with countryside views. The modern bathroom features a sleek white suite paired with contrasting tiles, creating a fresh and inviting atmosphere. Outside the property there is an allocated parking space which ensures convenience for you and your guests.