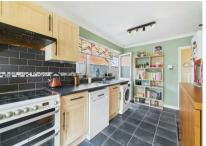

The accommodation throughout is light and bright and offers a dual aspect lounge dining room which is more than adequate for your soft furnishings and a table and chairs too. Close by lies the modern kitchen/breakfast room which combines a wealth of storage, work surfaces, breakfast bar and appliance space too. A handy door from here offers access to a side path which leads to both the front and rear gardens. Three bedrooms are offered, all of which are a comfortable size, accompanying these is a modern bathroom and a separate wc. Completing the interior of this super home is a sun room which is the perfect spot to admire the gardens.