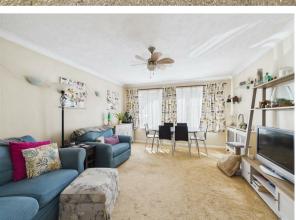

The accommodation throughout is light and bright and offers a dual aspect lounge dining room which is more than adequate for your soft furnishings and a table and chairs too. Close by lies the modern kitchen/breakfast room which combines a wealth of storage, work surfaces, breakfast bar and appliance space too. A handy door from here offers access to a side path which leads to both the front and rear gardens. Three bedrooms are offered, all of which are a comfortable size, accompanying these is a modern bathroom and a separate wc. Completing the interior of this super home is a sun room which is the perfect spot to admire the gardens.