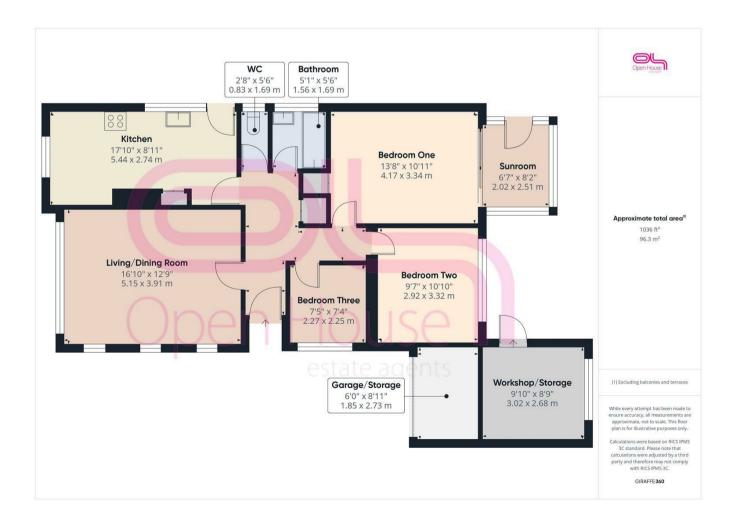

The accommodation throughout is light and bright and offers a dual aspect lounge dining room which is more than adequate for your soft furnishings and a table and chairs too. Close by lies the modern kitchen/breakfast room which combines a wealth of storage, work surfaces, breakfast bar and appliance space too. A handy door from here offers access to a side path which leads to both the front and rear gardens. Three bedrooms are offered, all of which are a comfortable size, accompanying these is a modern bathroom and a separate wc. Completing the interior of this super home is a sun room which is the perfect spot to admire the gardens.

Exterior space will not disappoint, the front garden has been hard landscaped to offer off road parking and is flanked by a long private drive offering further parking and in turn leads to the garage/storage space. Lastly, the rear garden is an absolute delight and consists of a level lawn, mature shrubs, patio and a timber deck with a fitted sun canopy above.