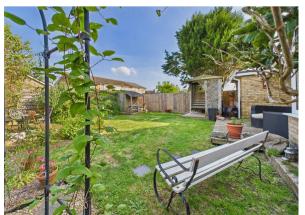

Exterior space will not disappoint, the front garden has been hard landscaped to offer off road parking and is flanked by a long private drive offering further parking and in turn leads to the garage/storage space. Lastly, the rear garden is an absolute delight and consists of a level lawn, mature shrubs, patio and a timber deck with a fitted sun canopy above.