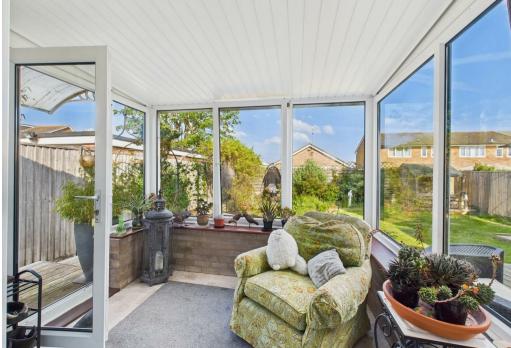

The accommodation throughout is light and bright and offers a dual aspect lounge dining room which is more than adequate for your soft furnishings and a table and chairs too. Close by lies the modern kitchen/breakfast room which combines a wealth of storage, work surfaces, breakfast bar and appliance space too. A handy door from here offers access to a side path which leads to both the front and rear gardens. Three bedrooms are offered, all of which are a comfortable size, accompanying these is a modern bathroom and a separate wc. Completing the interior of this super home is a sun room which is the perfect spot to admire the gardens.