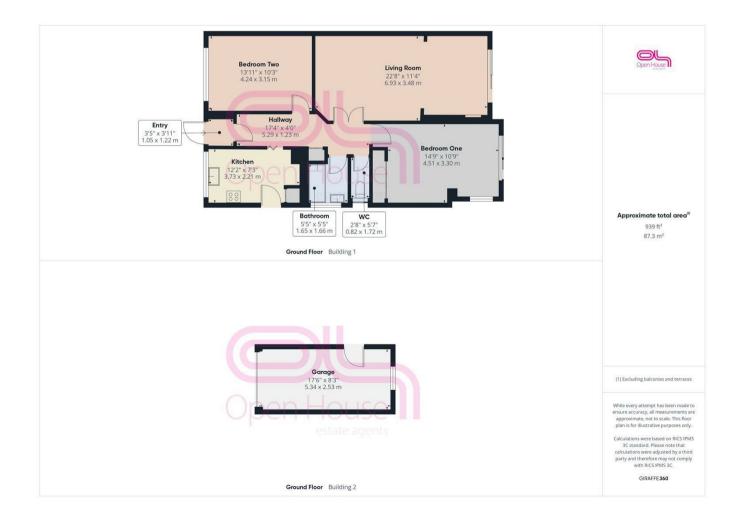

Hoddern Avenue, Peacehaven, BN10 7PH Asking Price £299,950 Council Tax Band: C

This spacious semi-detached bungalow presents an excellent opportunity for those seeking a comfortable and convenient home. With two generously sized double bedrooms, this property is ideal for couples, small families, or individuals looking for extra space.

The bungalow boasts a well-proportioned reception room, perfect for relaxing or entertaining guests. The layout is designed for ease of living, with a focus on functionality and comfort. The bathroom is conveniently located, ensuring that daily routines are effortless.

One of the standout features of this property is the level lawned garden, providing a delightful outdoor space for gardening enthusiasts or those who simply wish to enjoy the fresh air. Additionally, the garage offers valuable storage or parking options, enhancing the practicality of the home.