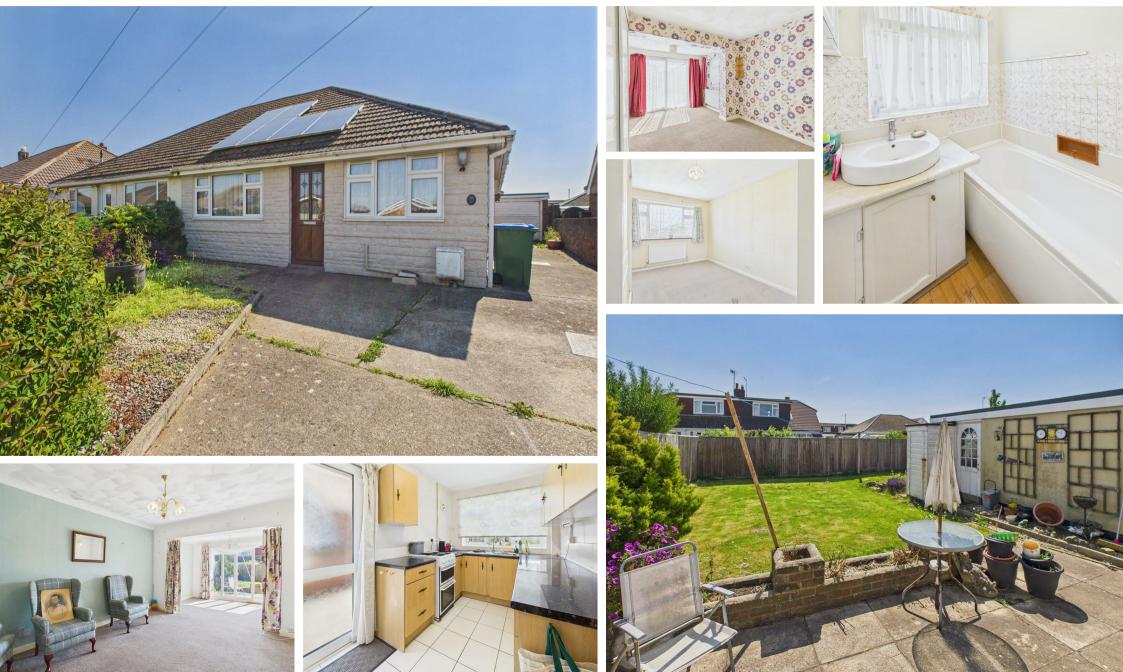

Hoddern Avenue, Peacehaven, BN10 7PH Asking Price £299,950 Council Tax Band: C

This spacious semi-detached bungalow presents an excellent opportunity for those seeking a comfortable and convenient home. With two generously sized double bedrooms, this property is ideal for couples, small families, or individuals looking for extra space.

The bungalow boasts a well-proportioned reception room, perfect for relaxing or entertaining guests. The layout is designed for ease of living, with a focus on functionality and comfort. The bathroom is conveniently located, ensuring that daily routines are effortless.

One of the standout features of this property is the level lawned garden, providing a delightful outdoor space for gardening enthusiasts or those who simply wish to enjoy the fresh air. Additionally, the garage offers valuable storage or parking options, enhancing the practicality of the home.

Situated in a prime location, this bungalow is just a stone's throw away from the main coast road, allowing for easy access to the beautiful seaside and local amenities. The area is known for its friendly community and tranquil atmosphere, making it an ideal place to settle down.