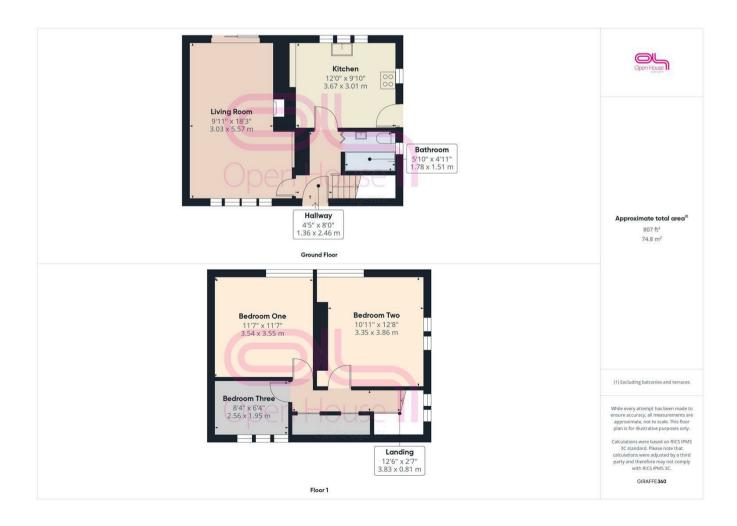

## Chichester Road, Seaford, BN25 2DT Asking Price £360,000 Council Tax Band: C

Situated in the CHARMING coastal town of SEAFORD, this DELIGHTFUL house offers a perfect blend of comfort and convenience. With three well-proportioned bedrooms, this property is ideal for families or those seeking extra space. The single reception room is both inviting and spacious, providing a wonderful area for relaxation or entertaining guests.

The house is well presented throughout, showcasing a thoughtful design that maximises the available space. The accommodation is generous, ensuring that you will have plenty of room to live and thrive. Additionally, the property is offered with vacant possession, allowing for a smooth transition into your new home.