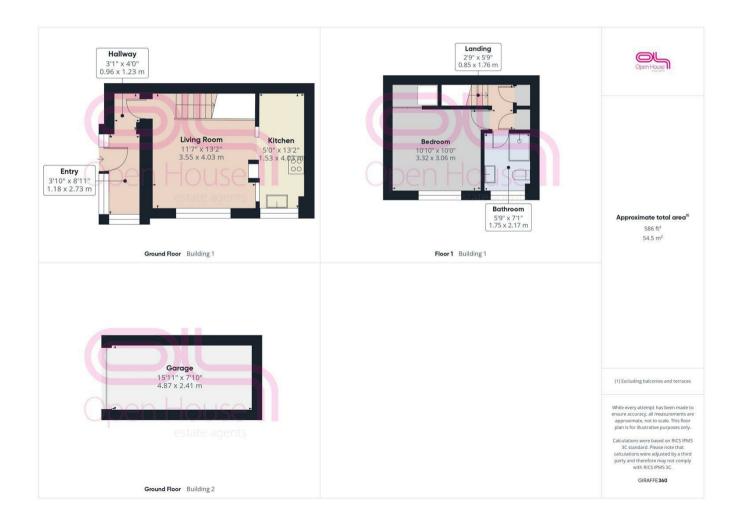

Mitchelldean, Peacehaven, BN10 8EF Asking Price £229,950 Council Tax Band: B

Calling all first time buyers, investors or applicants looking to downsize. The is a wonderful opportunity for someone to acquire this spacious one bedroom house which is situated in this prime location. Not only is this delightful home within a stones throw of the local park but it is also within walking distance of the useful annexe store for all of your local grocery needs and the local bus stop for travel into Brighton and Eastbourne.

With the added advantage of being a FREEHOLD, this wonderful house is presented in good decorative order throughout. Not not only does this home come with a rear garden, which is approached via a secure gate, but it also has a secluded front garden and its very own GARAGE and driveway.