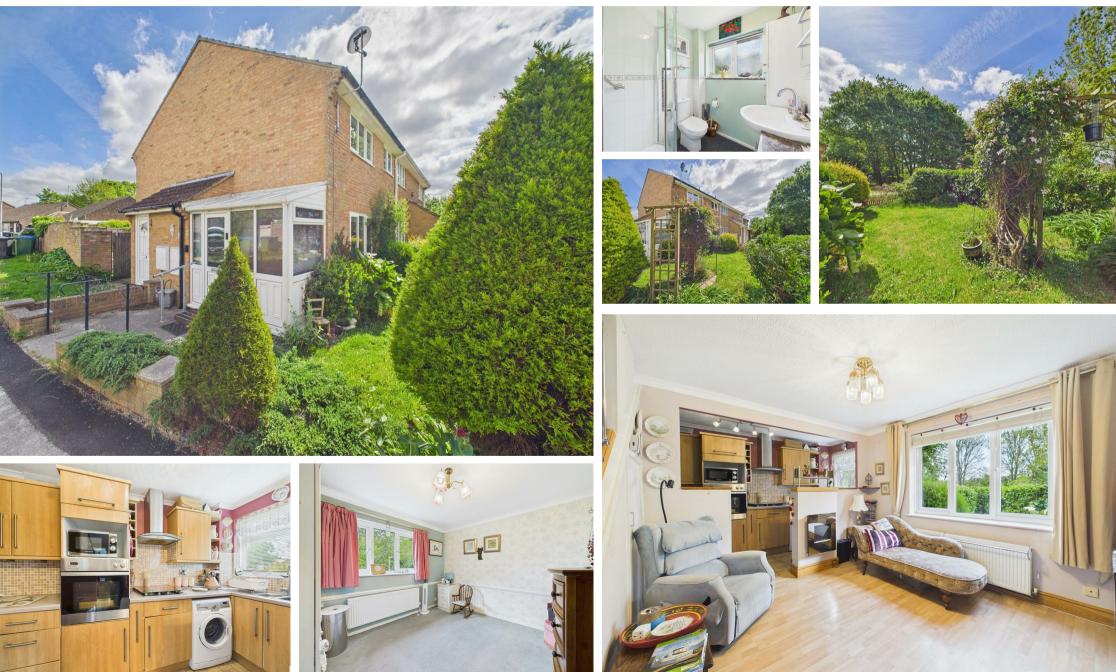

Mitchelldean, Peacehaven, BN10 8EF Asking Price £229,950 Council Tax Band: B

Calling all first time buyers, investors or applicants looking to downsize. The is a wonderful opportunity for someone to acquire this spacious one bedroom house which is situated in this prime location. Not only is this delightful home within a stones throw of the local park but it is also within walking distance of the useful annexe store for all of your local grocery needs and the local bus stop for travel into Brighton and Eastbourne.

With the added advantage of being a FREEHOLD, this wonderful house is presented in good decorative order throughout. Not not only does this home come with a rear garden, which is approached via a secure gate, but it also has a secluded front garden and its very own GARAGE and driveway.

Offered with vacant possession, this freehold house is one not to be missed.

As per the Estate Agents act 1979 we are duty bound to inform you that one of the Directors of Open House Estate Agents Peacehaven branch has a disclosable interest in this property.