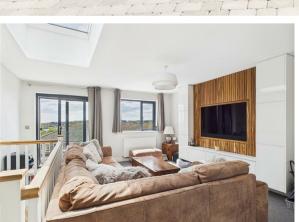

## Claremont Road, Newhaven, East Sussex, BN9 0NG Asking Price £329,950 Council Tax Band: C

This STUNNING house which was built approximately four years ago is in a SELECT DEVELOPMENT of only three CONTEMPORARY designed houses with VIEWS across Denton towards Newhaven Marina and Harbour. This superb home is fitted out to a very high specification. Externally, the walls are finished with contemporary natural brickwork, making for an attractive and individual appearance. To take advantage of the far-reaching views, the living accommodation is arranged on the first floor and comprises of the Lounge with a Balcony and then the well fitted Kitchen/Dining Room at the rear, with built in Double Oven, Induction Hob, extractor hood, microwave, fridge Freezer and dishwasher, there is also a large window which overlooks the patio and Lawned Rear Garden, Finishing off this level is a separate WC. The main entrance to the property is at ground level and gives access in to a spacious Hallway which in turn leads to two Double Bedrooms and a Bathroom/WC. To the front is off street parking for several vehicles. This is certainly a unique property which uses its location to the full and is an opportunity not to be missed.