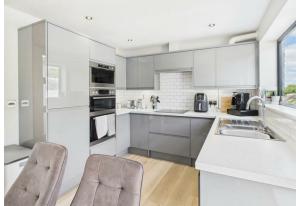

## Claremont Road, Newhaven, East Sussex, BN9 0NG Asking Price £329,950 Council Tax Band: C

This STUNNING house which was built approximately four years ago is in a SELECT DEVELOPMENT of only three CONTEMPORARY designed houses with VIEWS across Denton towards Newhaven Marina and Harbour. This superb home is fitted out to a very high specification. Externally, the walls are finished with contemporary natural brickwork, making for an attractive and individual appearance. To take advantage of the far-reaching views, the living accommodation is arranged on the first floor and comprises of the Lounge with a Balcony and then the well fitted Kitchen/Dining Room at the rear, with built in Double Oven, Induction Hob, extractor hood, microwave, fridge Freezer and dishwasher, there is also a large window which overlooks the patio and Lawned Rear Garden, Finishing off this level is a separate WC. The main entrance to the property is at ground level and gives access in to a spacious Hallway which in turn leads to two Double Bedrooms and a Bathroom/WC. To the front is off street parking for several vehicles. This is certainly a unique property which uses its location to the full and is an opportunity not to be missed.