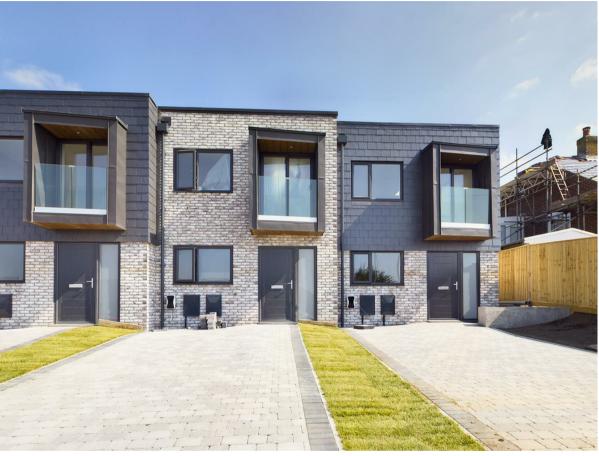

## Claremont Road, Newhaven, East Sussex, BN9 0NG Asking Price £329,950 Council Tax Band: C

This STUNNING house which was built approximately four years ago is in a SELECT DEVELOPMENT of only three CONTEMPORARY designed houses with VIEWS across Denton towards Newhaven Marina and Harbour. This superb home is fitted out to a very high specification. Externally, the walls are finished with contemporary natural brickwork, making for an attractive and individual appearance. To take advantage of the far-reaching views, the living accommodation is arranged on the first floor and comprises of the Lounge with a Balcony and then the well fitted Kitchen/Dining Room at the rear, with built in Double Oven, Induction Hob, extractor hood, microwave, fridge Freezer and dishwasher, there is also a large window which overlooks the patio and Lawned Rear Garden, Finishing off this level is a separate WC. The main entrance to the property is at ground level and gives access in to a spacious Hallway which in turn leads to two Double Bedrooms and a Bathroom/WC. To the front is off street parking for several vehicles. This is certainly a unique property which uses its location to the full and is an opportunity not to be missed.