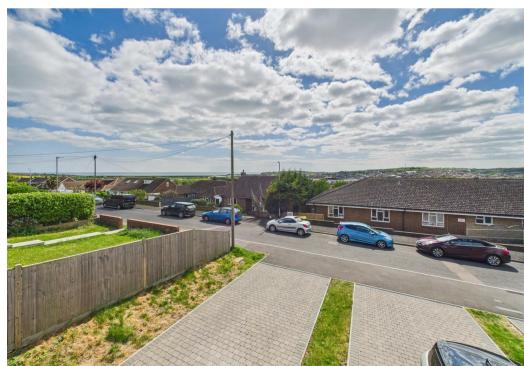

## Claremont Road, Newhaven, East Sussex, BN9 0NG Asking Price £329,950 Council Tax Band: C

This STUNNING house which was built approximately four years ago is in a SELECT DEVELOPMENT of only three CONTEMPORARY designed houses with VIEWS across Denton towards Newhaven Marina and Harbour. This superb home is fitted out to a very high specification. Externally, the walls are finished with contemporary natural brickwork, making for an attractive and individual appearance. To take advantage of the far-reaching views, the living accommodation is arranged on the first floor and comprises of the Lounge with a Balcony and then the well fitted Kitchen/Dining Room at the rear, with built in Double Oven, Induction Hob, extractor hood, microwave, fridge Freezer and dishwasher, there is also a large window which overlooks the patio and Lawned Rear Garden, Finishing off this level is a separate WC. The main entrance to the property is at ground level and gives access in to a spacious Hallway which in turn leads to two Double Bedrooms and a Bathroom/WC. To the front is off street parking for several vehicles. This is certainly a unique property which uses its location to the full and is an opportunity not to be missed.