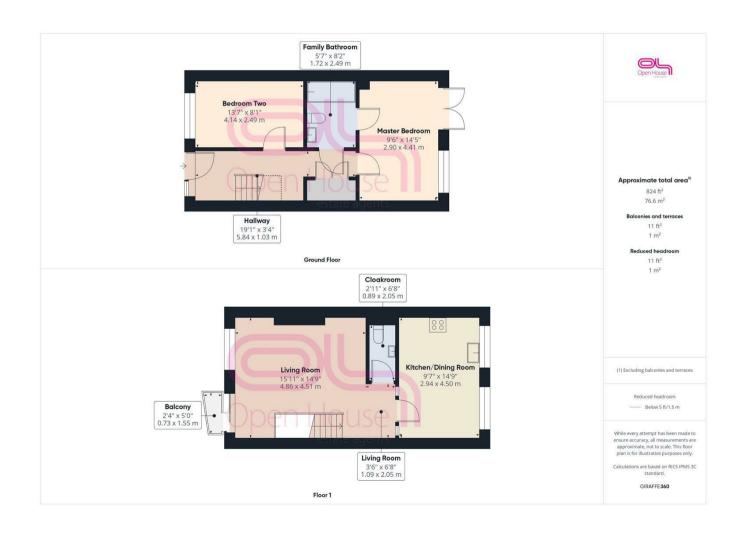

## Claremont Road, Newhaven, East Sussex, BN9 0NG Asking Price £329,950 Council Tax Band: C

This STUNNING house which was built approximately four years ago is in a SELECT DEVELOPMENT of only three CONTEMPORARY designed houses with VIEWS across Denton towards Newhaven Marina and Harbour. This superb home is fitted out to a very high specification. Externally, the walls are finished with contemporary natural brickwork, making for an attractive and individual appearance. To take advantage of the far-reaching views, the living accommodation is arranged on the first floor and comprises of the Lounge with a Balcony and then the well fitted Kitchen/Dining Room at the rear, with built in Double Oven, Induction Hob, extractor hood, microwave, fridge Freezer and dishwasher, there is also a large window which overlooks the patio and Lawned Rear Garden, Finishing off this level is a separate WC. The main entrance to the property is at ground level and gives access in to a spacious Hallway which in turn leads to two Double Bedrooms and a Bathroom/WC. To the front is off street parking for several vehicles. This is certainly a unique property which uses its location to the full and is an opportunity not to be missed.