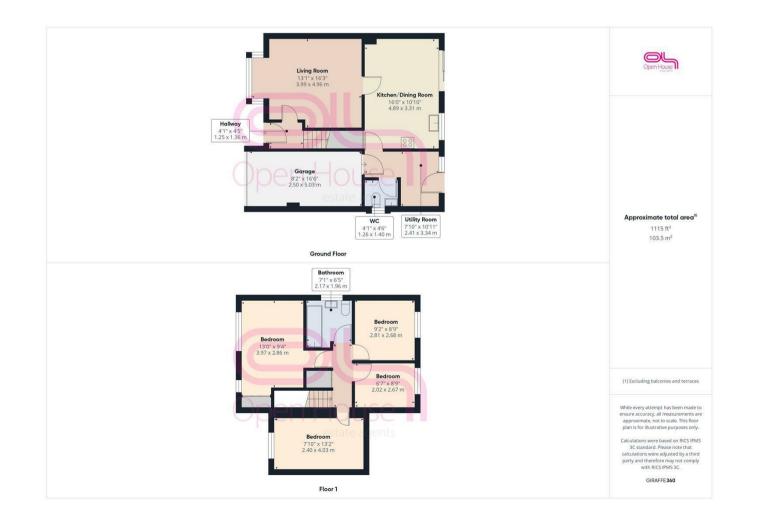

Upon entering, you will be greeted by a spacious entrance hall that create a welcoming environment. The living room is bright and airy, providing an ideal space for relaxation or entertaining guests. The generous kitchen/dining room, complete with patio doors, seamlessly connect to the secluded south-facing rear garden, allowing for an abundance of natural light and easy access to outdoor living. The property also features a very useful utility room and a convenient ground floor wc, enhancing the practicality of everyday living.

The first floor boasts four well-proportioned bedrooms, two of which offer lovely views across Peacehaven, ensuring a serene start to your day. Completing this floor is a modern family bathroom/wc.

The south-facing rear garden is a true highlight, offering a peaceful retreat for gardening enthusiasts or a safe play area for children. Additionally, the integral garage and private off-road parking provide ample space for vehicles and storage.