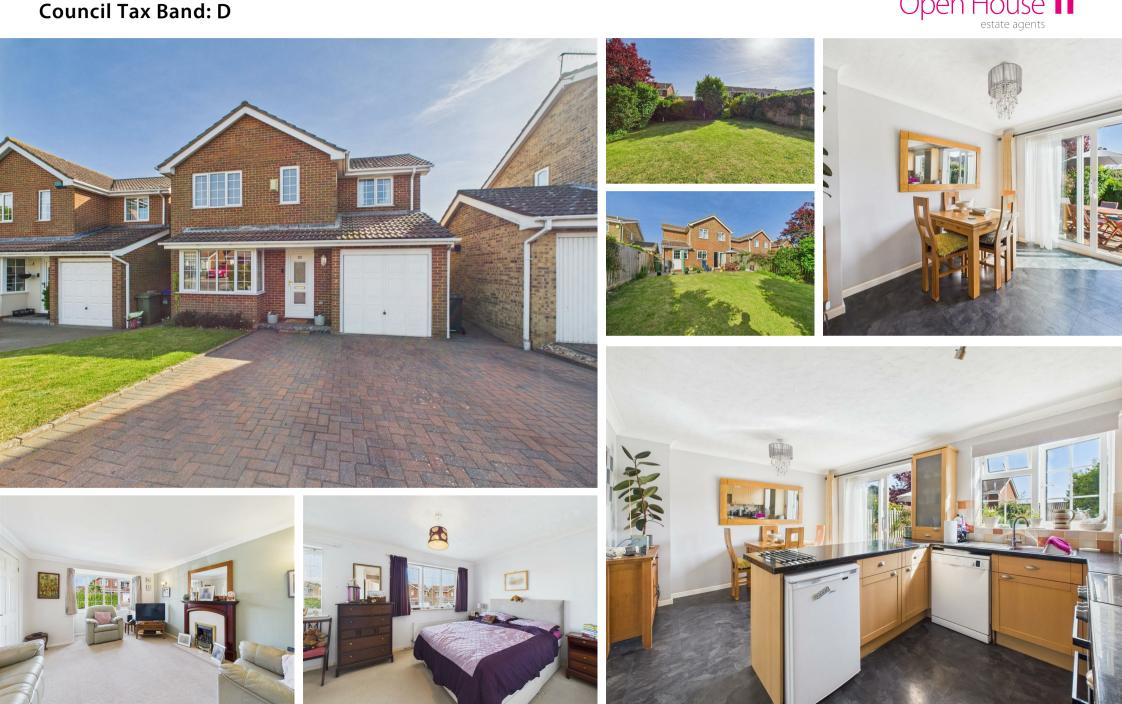

Chatsworth Avenue, Telscombe Cliffs, Peacehaven, BN10 7EA Asking Price £459,950 Council Tax Band: D

This DELIGHTFUL four-bedroom house in TELSCOMBE CLIFFS offers both GENEROUS room sizes and is ideally located, with local schools, parks, and shops just a stone's throw away, making it an excellent choice for families and those seeking a peaceful community atmosphere.

Upon entering, you will be greeted by a spacious entrance hall that create a welcoming environment. The living room is bright and airy, providing an ideal space for relaxation or entertaining guests. The generous kitchen/dining room, complete with patio doors, seamlessly connect to the secluded south-facing rear garden, allowing for an abundance of natural light and easy access to outdoor living. The property also features a very useful utility room and a convenient ground floor wc, enhancing the practicality of everyday living.

The first floor boasts four well-proportioned bedrooms, two of which offer lovely views across Peacehaven, ensuring a serene start to your day. Completing this floor is a modern family bathroom/wc.

The south-facing rear garden is a true highlight, offering a peaceful retreat for gardening enthusiasts or a safe play area for children. Additionally, the integral garage and private off-road parking provide ample space for vehicles and storage.