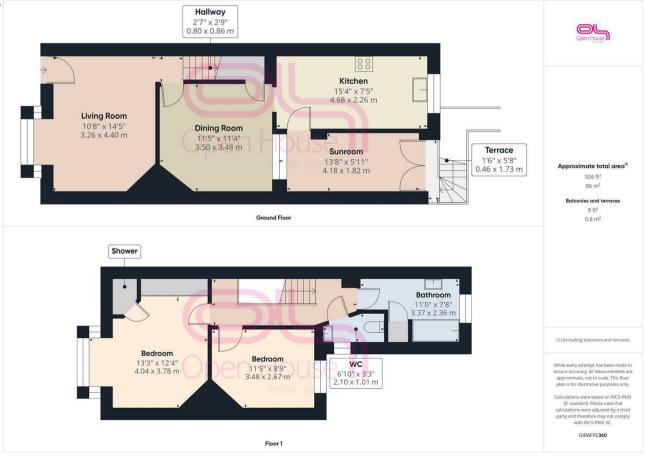

Upon entering, you are greeted by a west-facing lounge, featuring a lovely box bay window that invites natural light to fill the space. Adjacent to the lounge is a separate dining room, perfect for entertaining guests or enjoying family meals. The beautifully refitted kitchen is equipped with modern appliances and offers a door which leads into a sun room, where you can bask in the warmth of the sun while enjoying picturesque views across Newhaven.

The property boasts two generously sized double bedrooms. The master bedroom is enhanced by fitted wardrobes and a convenient shower, providing both comfort and practicality. The second bedroom offers superb views, making it a delightful space to unwind.

Outside, the rear garden is a true highlight, featuring a patio area ideal for al fresco dining, raised beds for gardening enthusiasts, and a large workshop for hobbies or additional storage. Additionally, the under-house cellarage provides ample storage solutions, ensuring that the home remains clutter-free.