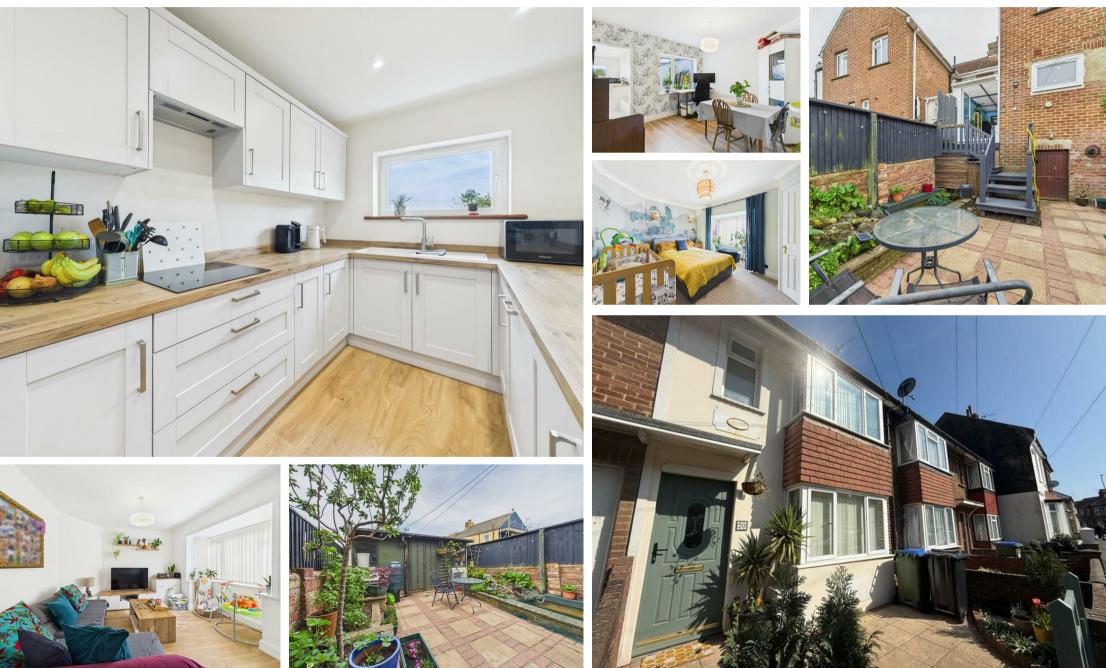

Murray Avenue, Newhaven, BN9 9SF Asking Price £295,000 Council Tax Band: C

This charming period home has been sympathetically renovated to blend modern comforts with classic character. Situated on a quiet no-through road, this delightful house offers a peaceful retreat while remaining conveniently close to local amenities.

Upon entering, you are greeted by a west-facing lounge, featuring a lovely box bay window that invites natural light to fill the space. Adjacent to the lounge is a separate dining room, perfect for entertaining guests or enjoying family meals. The beautifully refitted kitchen is equipped with modern appliances and offers a door which leads into a sun room, where you can bask in the warmth of the sun while enjoying picturesque views across Newhaven.

The property boasts two generously sized double bedrooms. The master bedroom is enhanced by fitted wardrobes and a convenient shower, providing both comfort and practicality. The second bedroom offers superb views, making it a delightful space to unwind.

Outside, the rear garden is a true highlight, featuring a patio area ideal for al fresco dining, raised beds for gardening enthusiasts, and a large workshop for hobbies or additional storage. Additionally, the under-house cellarage provides ample storage solutions, ensuring that the home remains clutter-free.