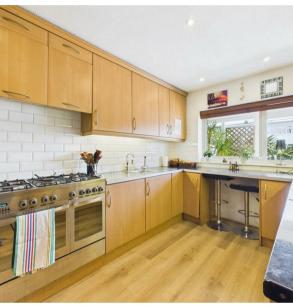

The modern kitchen is designed with practicality in mind, providing ample space for appliances and ensuring that meal preparation is a delight.

Additional features include an integral garage and a utility room, which enhance the overall functionality of the home. The well-presented rear garden offers a tranquil outdoor space, ideal for relaxation or family gatherings.

Living/Dining Room

19'1 x 16' (5.82m x 4.88m)

**Sun Room** 

13'7 x 12'1 (4.14m x 3.68m)

Kitchen

12'8 x 8'7 (3.86m x 2.62m)

**Utility Room** 

12'3 x 6' (3.73m x 1.83m)