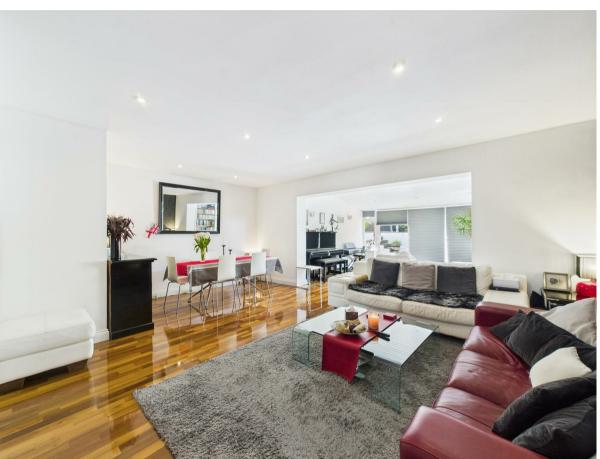

Boasting two spacious reception rooms, this home is perfect for both entertaining guests and enjoying quiet family time. The property features three well-proportioned double bedrooms, with the master bedroom benefiting from an ensuite shower for added convenience. The second bedroom includes a shower cubicle, while a separate family bathroom caters to the needs of the household.

Living/Dining Room

19'1 x 16' (5.82m x 4.88m)

**Sun Room** 

13'7 x 12'1 (4.14m x 3.68m)

Kitchen

12'8 x 8'7 (3.86m x 2.62m)

**Utility Room** 

12'3 x 6' (3.73m x 1.83m)