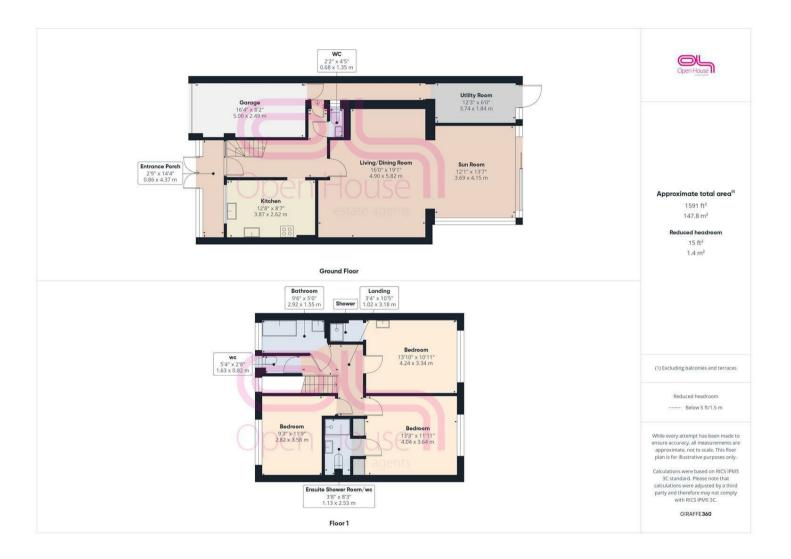

Living/Dining Room

19'1 x 16' (5.82m x 4.88m)

**Sun Room** 

13'7 x 12'1 (4.14m x 3.68m)

Kitchen

12'8 x 8'7 (3.86m x 2.62m)

**Utility Room** 

12'3 x 6' (3.73m x 1.83m)

**Bedroom One** 

13'3 x 11'11 (4.04m x 3.63m)

**Ensuite Shower/wc** 

**Bedroom Two** 

13'10 x 10'11 (4.22m x 3.33m)

**Bedroom Three** 

11'9 x 9'3 (3.58m x 2.82m)

**Bathroom** 

Garage

16'4 8'2 (4.98m 2.49m)