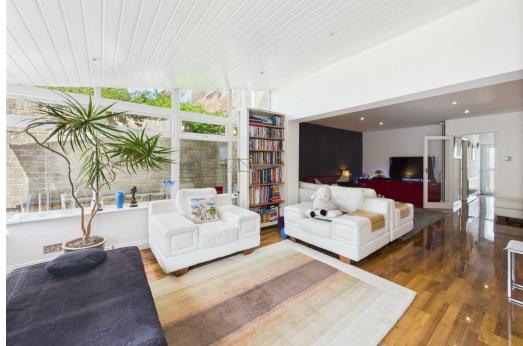

Boasting two spacious reception rooms, this home is perfect for both entertaining guests and enjoying quiet family time. The property features three well-proportioned double bedrooms, with the master bedroom benefiting from an ensuite shower for added convenience. The second bedroom includes a shower cubicle, while a separate family bathroom caters to the needs of the household.

Living/Dining Room

19'1 x 16' (5.82m x 4.88m)

**Sun Room** 

13'7 x 12'1 (4.14m x 3.68m)

Kitchen

12'8 x 8'7 (3.86m x 2.62m)

**Utility Room** 

12'3 x 6' (3.73m x 1.83m)