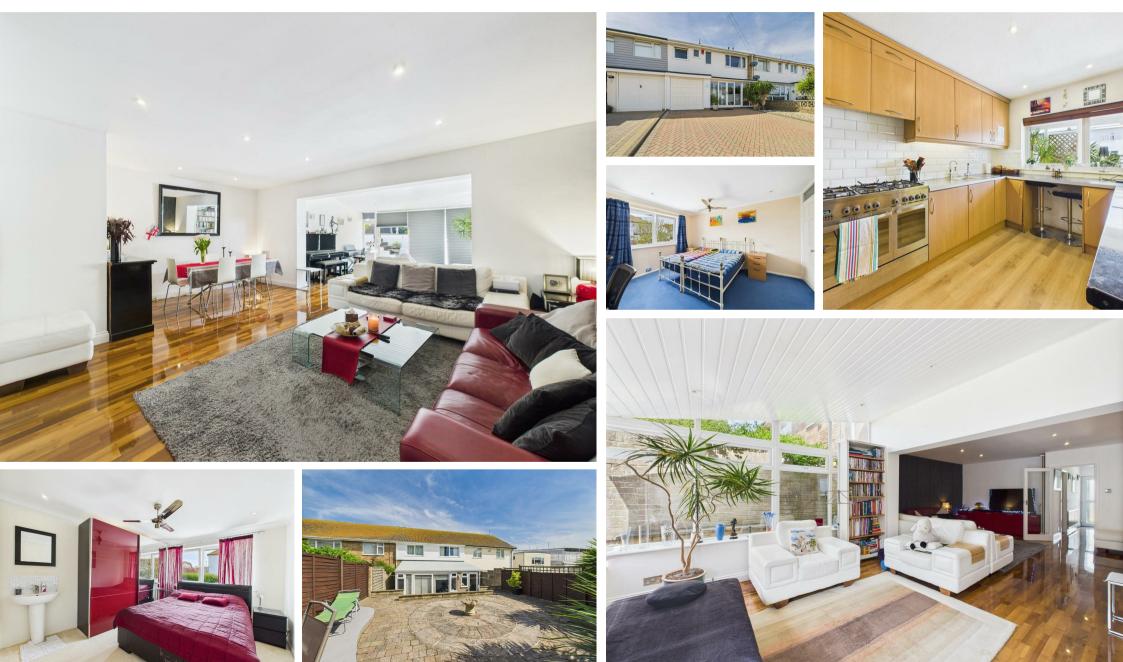

## Asking Price £429,950 Council Tax Band: C

Nestled in the highly sought-after location of Steyning Avenue, Peacehaven, this generously sized mid-terrace house offers an exceptional living experience just moments from the stunning cliff top walks along the coast. The property is well presented throughout, having been sympathetically extended to create substantial living space that is both functional and inviting.

Boasting two spacious reception rooms, this home is perfect for both entertaining guests and enjoying quiet family time. The property features three well-proportioned double bedrooms, with the master bedroom benefiting from an ensuite shower for added convenience. The second bedroom includes a shower cubicle, while a separate family bathroom caters to the needs of the household.

The modern kitchen is designed with practicality in mind, providing ample space for appliances and ensuring that meal preparation is a delight. Additional features include an integral garage and a utility room, which enhance the overall functionality of the home. The well-presented rear garden offers a tranquil outdoor space, ideal for relaxation or family gatherings.

With parking available for multiple vehicles, this property is not only spacious but also convenient for those with multiple cars. The double glazing and gas heating ensure comfort throughout the year, making this home a perfect choice for families or those seeking a peaceful retreat by the coast.