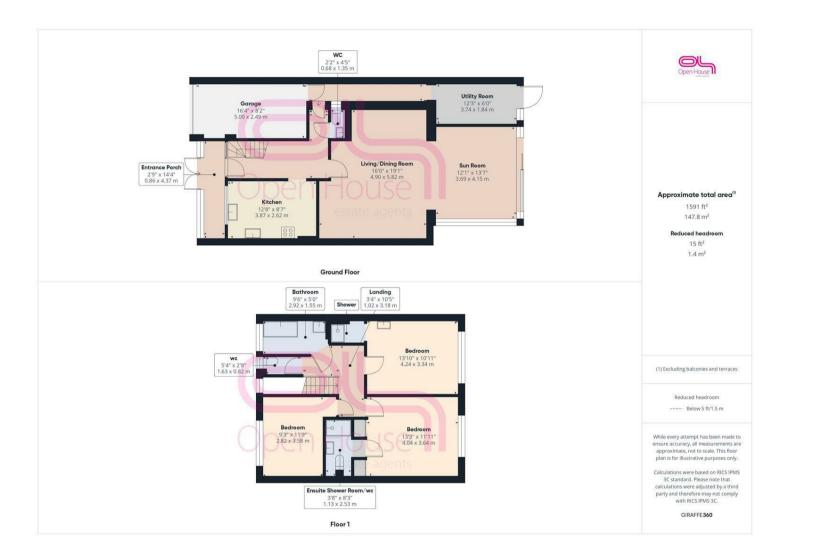

Living/Dining Room 19'1 x 16' (5.82m x 4.88m)

Sun Room 13'7 x 12'1 (4.14m x 3.68m)

Kitchen 12'8 x 8'7 (3.86m x 2.62m)

Utility Room 12'3 x 6' (3.73m x 1.83m)

Bedroom One 13'3 x 11'11 (4.04m x 3.63m)

**Ensuite Shower/wc** 

Bedroom Two 13'10 x 10'11 (4.22m x 3.33m)

Bedroom Three 11'9 x 9'3 (3.58m x 2.82m)

**Bathroom** 

Garage 16'4 8'2 (4.98m 2.49m)

206 South Coast Road, Peacehaven, East Sussex, BN10 8JP 01273 830 987 bnsales@localagent.co.uk