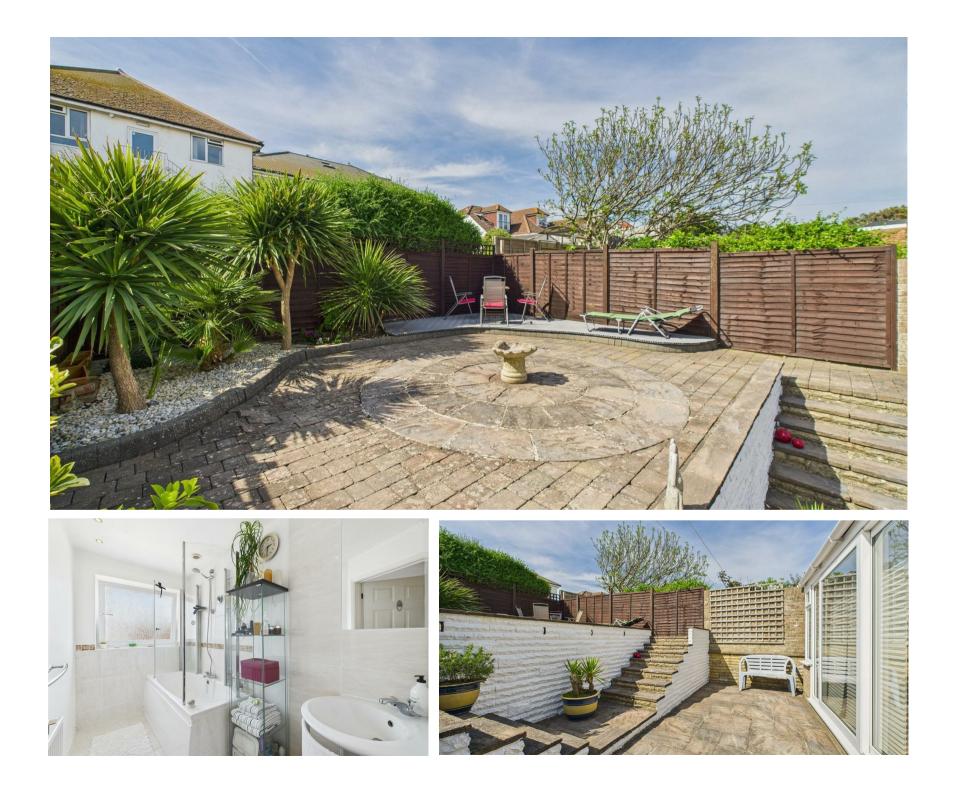

The modern kitchen is designed with practicality in mind, providing ample space for appliances and ensuring that meal preparation is a delight. Additional features include an integral garage and a utility room, which enhance the overall functionality of the home. The well-presented rear garden offers a tranquil outdoor space, ideal for relaxation or family gatherings.

With parking available for multiple vehicles, this property is not only spacious but also convenient for those with multiple cars. The double glazing and gas heating ensure comfort throughout the year, making this home a perfect choice for families or those seeking a peaceful retreat by the coast.