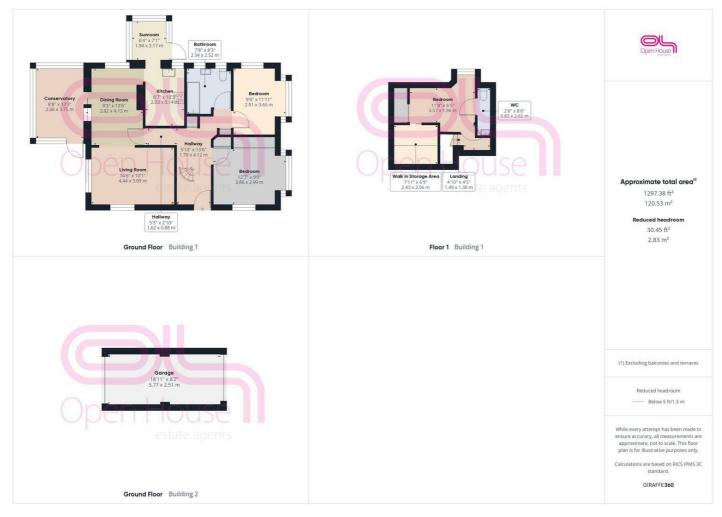

## 22 Mount Road, Newhaven, BN9 0LS Offers Over £350,000

Offering OUTSTANDING VIEWS is this older style DETACHED bungalow located in a POPULAR ROAD within Denton. Backing onto open fields this characterful home offers spacious accommodation throughout and is perfect for those looking for a project to make their own. The front door opens into a wide entrance hall, here you will find access to all principle rooms alongside a spiral staircase which rises to the first floor.

Sliding doors from here offer access into a conservatory which is the perfect vantage point to take in the breathtaking views. Close by lies the kitchen which is fitted with a range of matching units, work surfaces and appliance space too. A door from here leads through to a sun room which boasts superb views. Completing the ground floor are two double bedrooms and a large bathroom/wc. Moving upstairs you will find a double bedroom with eaves storage, and a separate wc can also be found on this floor.

Outside space is very generous, the front garden is laid to lawn with vehicle hard standing and a private drive leading to the garage. Lastly, the lawned and decked rear garden backs onto farmland and offers panoramic, open views toward Newhaven harbour.