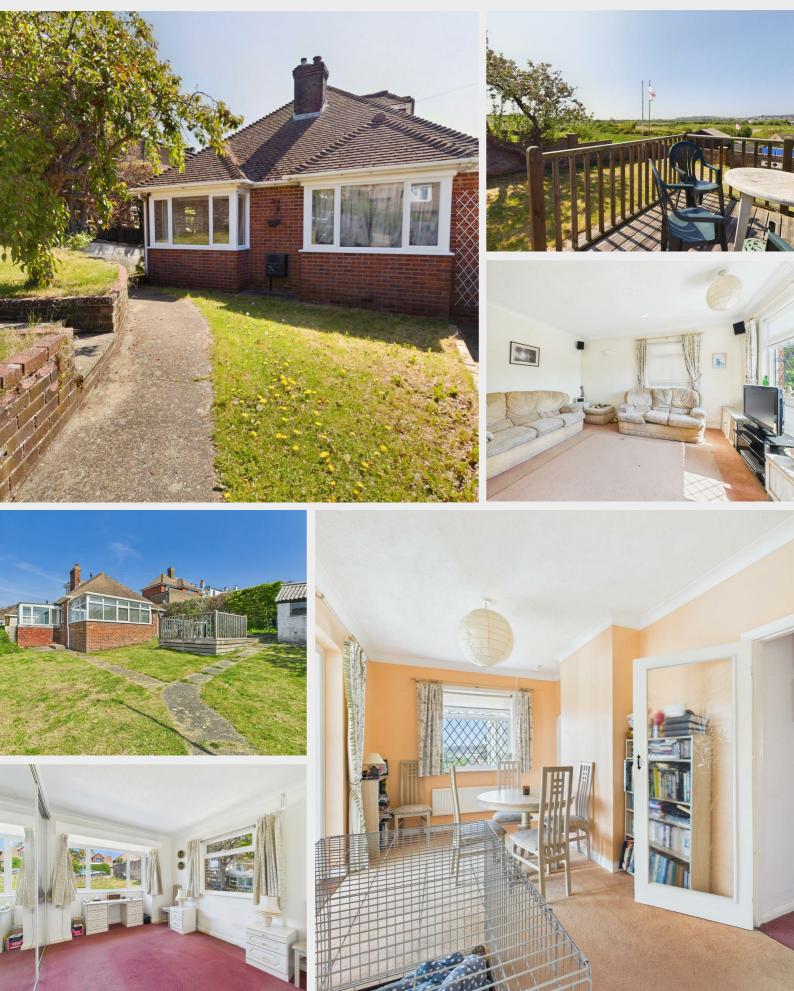

## 22 Mount Road, Newhaven, BN9 0LS Offers Over £350,000

Offering OUTSTANDING VIEWS is this older style DETACHED bungalow located in a POPULAR ROAD within Denton. Backing onto open fields this characterful home offers spacious accommodation throughout and is perfect for those looking for a project to make their own. The front door opens into a wide entrance hall, here you will find access to all principle rooms alongside a spiral staircase which rises to the first floor.

Positioned to the rear and overlooking the rear garden with superb views are the light and bright lounge and dining room which offer lots of space for your soft furnishings and dining table and chairs too.

Sliding doors from here offer access into a conservatory which is the perfect vantage point to take in the breathtaking views. Close by lies the kitchen which is fitted with a range of matching units, work surfaces and appliance space too. A door from here leads through to a sun room which boasts superb views. Completing the ground floor are two double bedrooms and a large bathroom/wc. Moving upstairs you will find a double bedroom with eaves storage, and a separate wc can also be found on this floor.

Outside space is very generous, the front garden is laid to lawn with vehicle hard standing and a private drive leading to the garage. Lastly, the lawned and decked rear garden backs onto farmland and offers panoramic, open views toward Newhaven harbour.