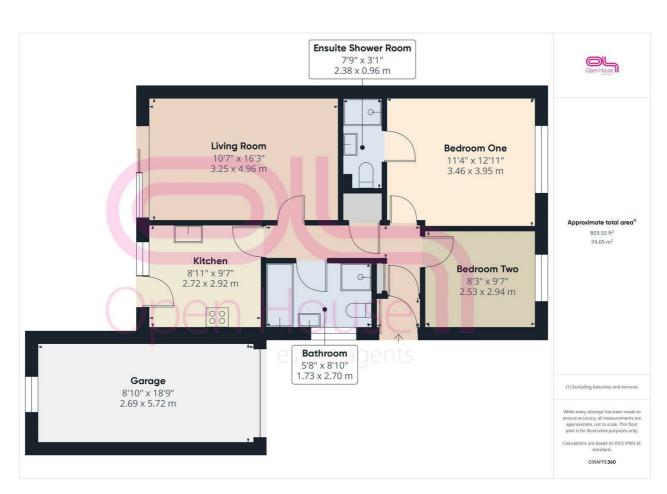

## The Sparrows, Peacehaven, BN10 8BF Freehold Asking Price £355,000

Located in the TRANQUIL cul-de-sac of The Sparrows, Peacehaven, this CHARMING semi-detached bungalow offers a DELIGHTFUL blend of comfort and convenience. With two well-proportioned bedrooms and a thoughtfully designed bathroom, this property is perfect for those seeking a peaceful retreat.

The spacious reception room welcomes you with an abundance of natural light, creating an inviting atmosphere for both relaxation and entertaining. The bungalow has been meticulously maintained and is presented to a high standard throughout, ensuring that you can move in with ease and enjoy your new home from day one.

One of the standout features of this property is the ample off-street parking, complemented by a garage, providing you with the convenience of secure parking and additional storage space. The secluded rear garden is a true gem, offering a private outdoor sanctuary.