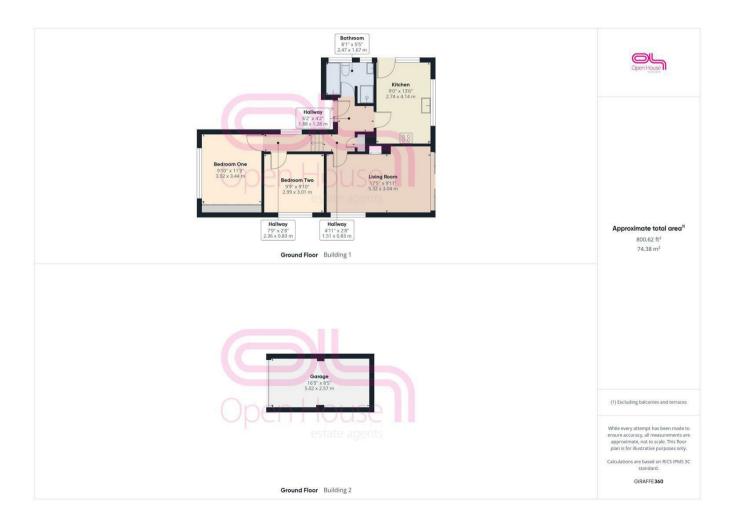

The bungalow features a spacious reception room, perfect for entertaining guests or enjoying quiet evenings at home. There are two well-proportioned bedrooms, providing ample space for relaxation and rest. The bathroom is thoughtfully designed, ensuring convenience for all residents.

Additionally, the bungalow comes with a garage, providing valuable storage space or the perfect spot for your vehicle. This property is not just a home; it is a lifestyle choice, combining the tranquillity of nature with the comforts of modern living.