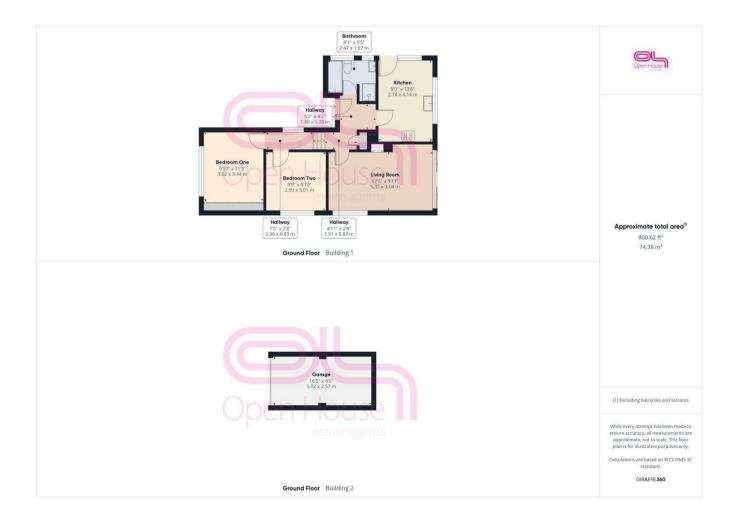

The bungalow features a spacious reception room, perfect for entertaining guests or enjoying quiet evenings at home. There are two well-proportioned bedrooms, providing ample space for relaxation and rest. The bathroom is thoughtfully designed, ensuring convenience for all residents.

Additionally, the bungalow comes with a garage, providing valuable storage space or the perfect spot for your vehicle. This property is not just a home; it is a lifestyle choice, combining the tranquillity of nature with the comforts of modern living.