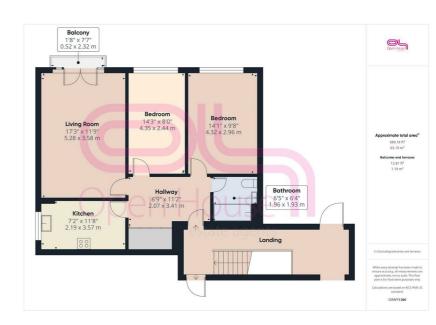

## 8 Marsden Court, Ambleside Avenue, Telscombe Cliffs, Peacehaven, BN10 7LS Leasehold

This SPACIOUS first-floor apartment offers a DELIGHTFUL blend of comfort and modern living. With two generously sized DOUBLE bedrooms, this property is perfect for couples, small families, or those seeking a serene retreat by the coast.

Upon entering, you are welcomed into a large living room that boasts a lovely Juliet balcony, allowing natural light to flood the space and providing a perfect spot to enjoy the fresh air. The modern kitchen is well-equipped, making it an ideal space for culinary enthusiasts to create delicious meals. The contemporary bathroom complements the apartment's stylish design, ensuring convenience and comfort.

## Lounge

11'10" x 7'2" (3.61 x 2.19)

Kitchen 11'10" x 7'2" (3.61 x 2.19)

Bedroom One 14'3" x 9'8" (4.35 x 2.95)

Bedroom Two 14'3" x 8'0" (4.35 x 2.44)

## Bathroom

Garage

**Communal Gardens** 

206 South Coast Road Peacehaven East Sussex BN10 8JP 01273 830 987 bnsales@localagent.co.uk

www.openhousebrighton.co.uk