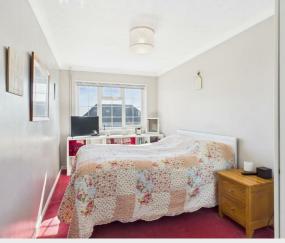

## Lounge

11'10" x 7'2" (3.61 x 2.19)

Kitchen 11'10" x 7'2" (3.61 x 2.19)

Bedroom One 14'3" x 9'8" (4.35 x 2.95)

Bedroom Two 14'3" x 8'0" (4.35 x 2.44)