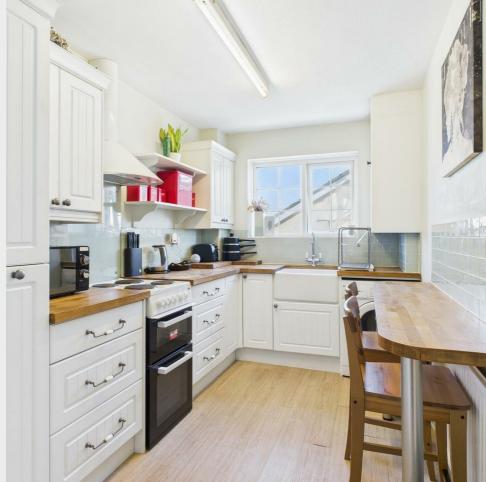

Upon entering, you are welcomed into a large living room that boasts a lovely Juliet balcony, allowing natural light to flood the space and providing a perfect spot to enjoy the fresh air. The modern kitchen is well-equipped, making it an ideal space for culinary enthusiasts to create delicious meals. The contemporary bathroom complements the apartment's stylish design, ensuring convenience and comfort.

## Lounge

11'10" x 7'2" (3.61 x 2.19)

Kitchen 11'10" x 7'2" (3.61 x 2.19)

Bedroom One 14'3" x 9'8" (4.35 x 2.95)

Bedroom Two 14'3" x 8'0" (4.35 x 2.44)