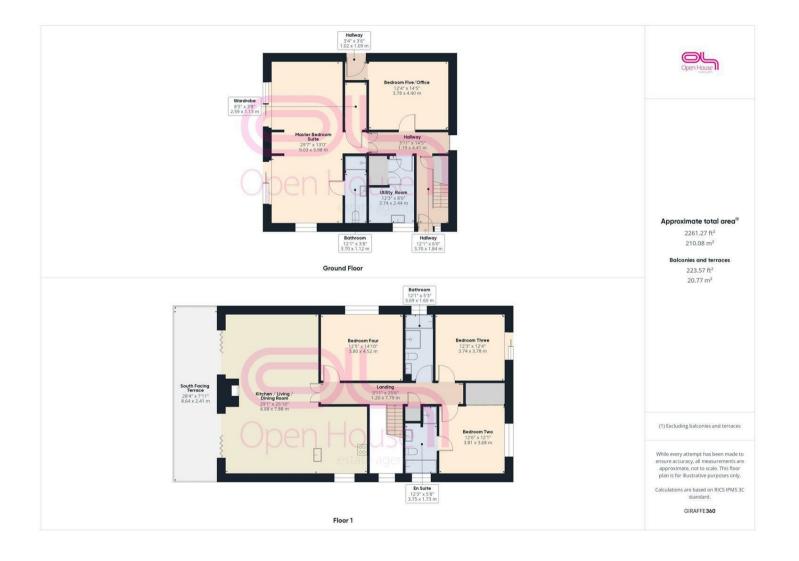

## **Entrance Hallway**

**Ground Floor** 

Utility Room 12'3" x 8'0" (3.74 x 2.44)

Bedroom Five /Office 12'4" x 14'5" (3.78 x 4.40)

Master Bedroom Suite 29'7" x 13'0" (9.03 x 3.98)

En Suite 12'1" x 3'8" (3.7 x 1.12)

**Stairs Rise to the First Floor** 

Family Bathroom 12'1" x 5'2" (3.69 x 1.6)

Bedroom Two 12'5" x 12'0" (3.81 x 3.68) En Suite 12'3" x 5'8" (3.75 x 1.73) Bedroom Three 12'3" x 12'4" (3.74 x 3.78)

Bedroom Four 12'5" x 14'9" (3.80 x 4.52)

Living, Kitchen, Dining Room 29'1" x 25'10" (8.88 x 7.88)