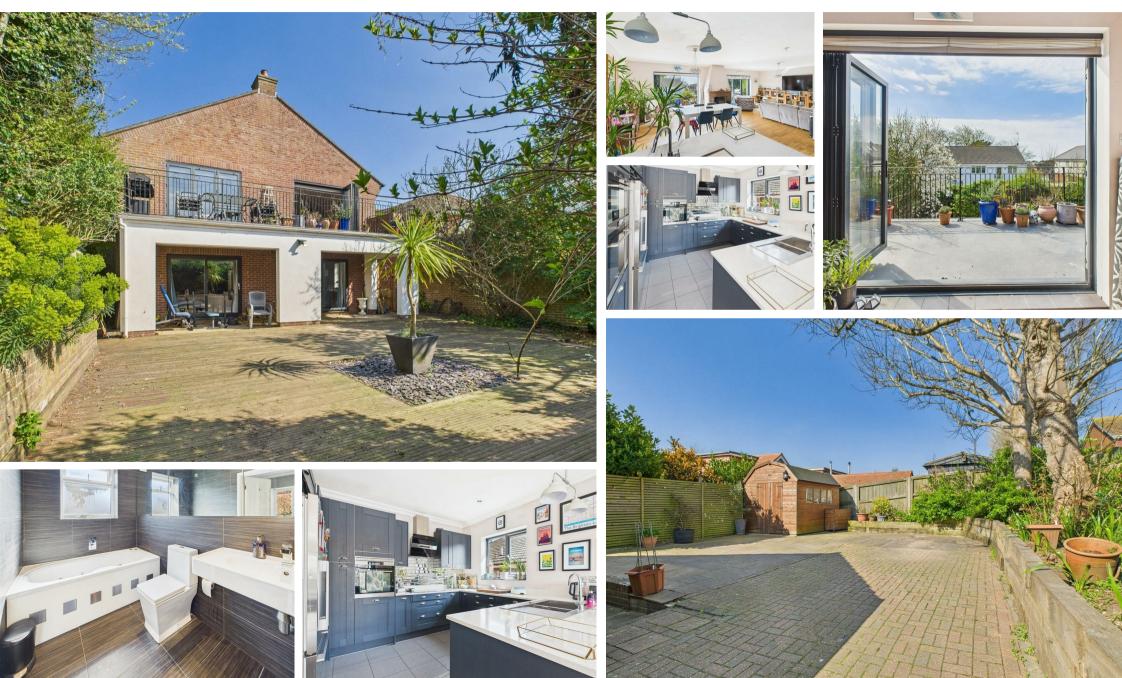

## Asking Price £650,000 Council Tax Band:

With over 2200sq ft and located in the TRANQUIL area of The Compts, Peacehaven, this SUBSTANTIAL and VERSATILE detached house offers an EXCEPTIONAL living experience. With four/five generously sized bedrooms, this property is perfect for families or those seeking extra space for guests or a to work from home. This house also boasts a large south facing open plan reception, providing a welcoming area for relaxation and social gatherings.

One of the standout features of this home is the first-floor south-facing terrace, which invites an abundance of natural light and offers a delightful space to enjoy the outdoors. The south-facing garden on the ground floor further enhances the appeal, creating a serene environment for outdoor activities or simply unwinding in the sun.

The property is situated in a secluded and quiet location, ensuring peace and privacy while still being conveniently close to local amenities. Additionally, there is ample parking available for multiple vehicles, making it an ideal choice for families or those with guests.

## **Entrance Hallway**

**Ground Floor** 

Utility Room 12'3" x 8'0" (3.74 x 2.44)

Bedroom Five /Office 12'4" x 14'5" (3.78 x 4.40)

Master Bedroom Suite 29'7" x 13'0" (9.03 x 3.98)

En Suite 12'1" x 3'8" (3.7 x 1.12)

**Stairs Rise to the First Floor** 

Family Bathroom 12'1" x 5'2" (3.69 x 1.6)

Bedroom Two 12'5" x 12'0" (3.81 x 3.68) En Suite 12'3" x 5'8" (3.75 x 1.73) Bedroom Three 12'3" x 12'4" (3.74 x 3.78)

Bedroom Four 12'5" x 14'9" (3.80 x 4.52)

Living, Kitchen, Dining Room 29'1" x 25'10" (8.88 x 7.88)

## Outside

Rear South Facing Garden Mature Front Gardens

**Parking for Multiple Vehicles** 

206 South Coast Road, Peacehaven, East Sussex, BN10 8JP 01273 830 987 bnsales@localagent.co.uk