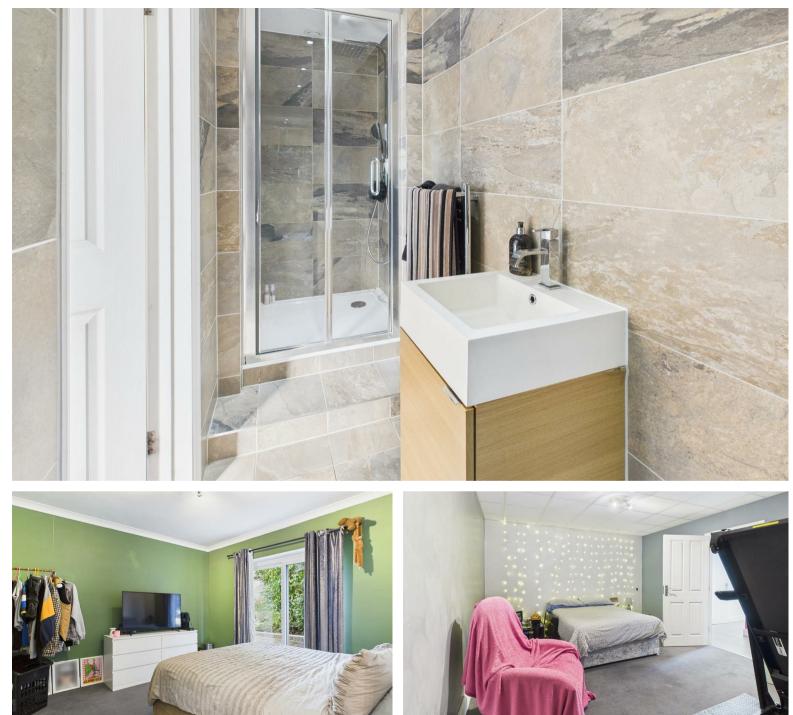

## **Entrance Hallway**

**Ground Floor** 

Utility Room 12'3" x 8'0" (3.74 x 2.44)

Bedroom Five /Office 12'4" x 14'5" (3.78 x 4.40)

Master Bedroom Suite 29'7" x 13'0" (9.03 x 3.98)

En Suite 12'1" x 3'8" (3.7 x 1.12)

**Stairs Rise to the First Floor** 

Family Bathroom 12'1" x 5'2" (3.69 x 1.6)

Bedroom Two 12'5" x 12'0" (3.81 x 3.68) En Suite 12'3" x 5'8" (3.75 x 1.73) Bedroom Three 12'3" x 12'4" (3.74 x 3.78)

Bedroom Four 12'5" x 14'9" (3.80 x 4.52)