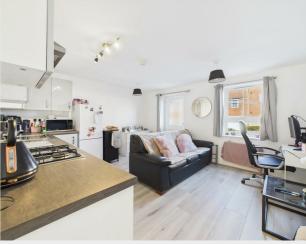

As you enter, you will appreciate the private entrance that leads you into an open plan kitchen and living room, creating a warm and inviting atmosphere. The living area is designed to maximise space and light, providing a perfect setting for relaxation. Furthermore, the property offers ample internal storage for stowing away your belongings.

Bedroom 8'10" x 10'9" (2.7 x 3.29)

Kitchen/Living Area 12'11" x 14'9" (3.94 x 4.5)

Bathroom 6'11" x 6'4" (2.12 x 1.95)

Hallway 13'5" x 3'5" (4.09 x 1.05)

206 South Coast Road Peacehaven East Sussex BN10 8JP 01273 830 987 bnsales@localagent.co.uk