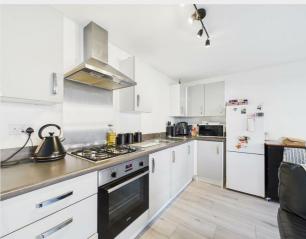

As you enter, you will appreciate the private entrance that leads you into an open plan kitchen and living room, creating a warm and inviting atmosphere. The living area is designed to maximise space and light, providing a perfect setting for relaxation. Furthermore, the property offers ample internal storage for stowing away your belongings.

Bedroom 8'10" x 10'9" (2.7 x 3.29)

Kitchen/Living Area 12'11" x 14'9" (3.94 x 4.5)

Bathroom 6'11" x 6'4" (2.12 x 1.95)

Hallway 13'5" x 3'5" (4.09 x 1.05)

206 South Coast Road Peacehaven East Sussex BN10 8JP 01273 830 987 bnsales@localagent.co.uk