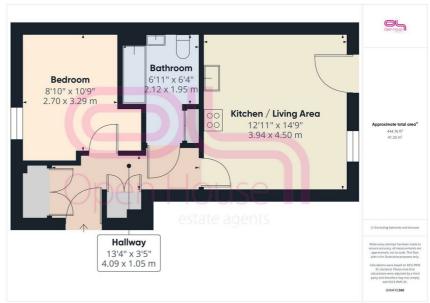

Bedroom 8'10" x 10'9" (2.7 x 3.29)

Kitchen/Living Area 12'11" x 14'9" (3.94 x 4.5)

Bathroom 6'11" x 6'4" (2.12 x 1.95)

Hallway 13'5" x 3'5" (4.09 x 1.05)

206 South Coast Road Peacehaven East Sussex BN10 8JP 01273 830 987 bnsales@localagent.co.uk