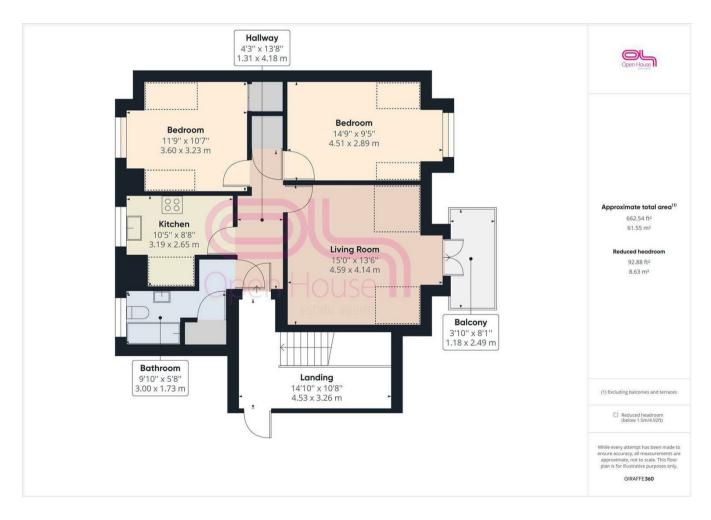

ighlights of this property is the south-facing balcony, offering stunning views towards the sea. Imagine enjoying your morning coffee with a refreshing sea breeze and picturesque scenery right at your doorstep.

The modern kitchen and bathroom add a touch of luxury to this lovely home, providing both style and functionality. Whether you're a budding chef or simply enjoy a relaxing soak in the tub, this property has you covered.

Additionally, Central House offers excellent commuter links to both Brighton and Eastbourne, making it a convenient location for those who need to travel for work or leisure.

Don't miss out on the opportunity to make this wonderful property your new home. Contact us today to arrange a viewing and experience the beauty and comfort that Central House has to offer.





206 South Coast Road, Peacehaven, East Sussex, BN10 8JP 01273 830 987 bnsales@localagent.co.uk