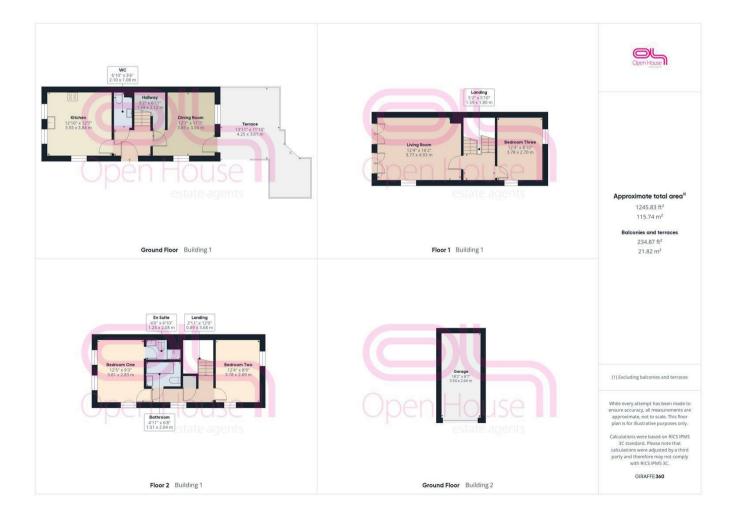

## Montreal Close, Peacehaven, BN10 8FG Asking Price £375,000 Council Tax Band: D

We are delighted to present this spacious townhouse located in the highly sought-after development of Montreal Close, Peacehaven. This stunning property boasts one/two generous reception rooms, providing versatility along with ample space for both relaxation and entertaining. With three/four well-proportioned bedrooms, it is perfect for families or those seeking extra room for quests.

The house features two modern bathrooms, including an en suite, ensuring convenience and comfort for all residents. The well-presented kitchen is equipped with fitted appliances, making it a joy to cook and dine in.

Step outside to discover a family friendly garden with a charming sheltered seating area on the terrace, ideal for enjoying the fresh air and sunshine. The property also benefits from off-street parking and a garage which is located at the rear, providing secure and convenient access for your vehicles.

The first-floor lounge is enhanced by sunny Juliet balconies, allowing natural light to flood the space. This townhouse is not only a home but a lifestyle, situated in a vibrant community that is perfect for those looking to enjoy the best of Peacehaven living.