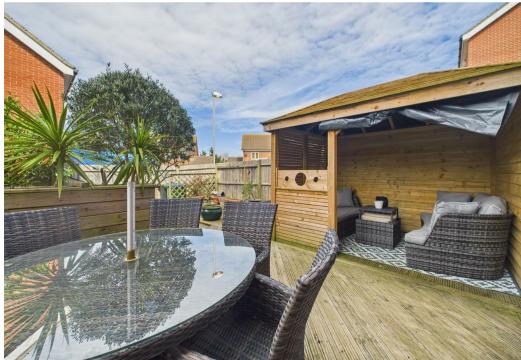

Step outside to discover a family friendly garden with a charming sheltered seating area on the terrace, ideal for enjoying the fresh air and sunshine. The property also benefits from off-street parking and a garage which is located at the rear, providing secure and convenient access for your vehicles.