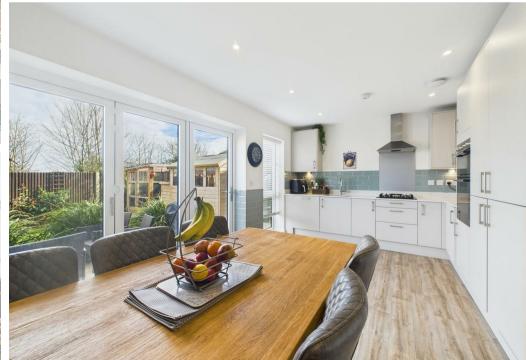

The heart of the home is undoubtedly the modern fitted kitchen, which seamlessly flows into an open-plan dining area. This space is equipped with high-quality appliances, making it ideal for culinary enthusiasts and family gatherings alike. The design promotes a sense of togetherness, ensuring that you can enjoy meals and conversations in a bright and inviting atmosphere.

Outside, the property benefits from a secluded rear garden and driveway that accommodates two vehicles, along with additional visitor parking. This feature is particularly advantageous in a community where space can be at a premium.