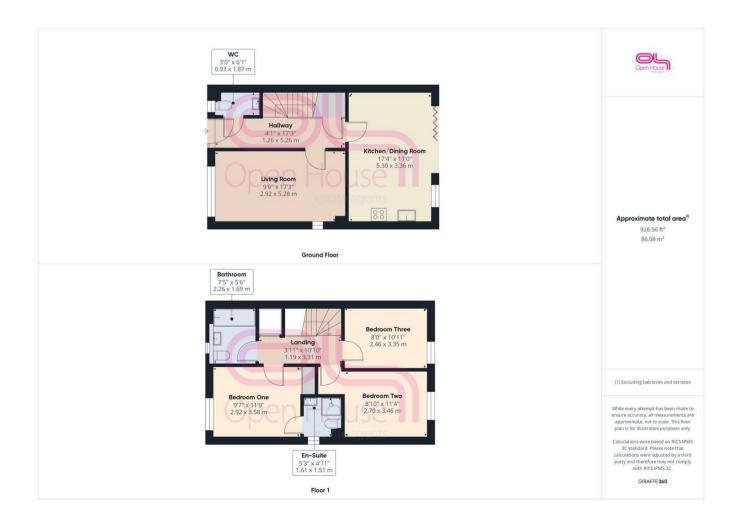

This residence features three generously sized bedrooms, providing ample space for family or guests. The modern bathroom is complemented by an en suite and an additional WC, ensuring convenience for all occupants. Each bedroom is designed to offer comfort and tranquillity, making it a perfect retreat after a long day.