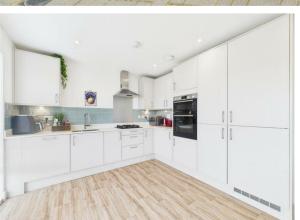

The heart of the home is undoubtedly the modern fitted kitchen, which seamlessly flows into an open-plan dining area. This space is equipped with high-quality appliances, making it ideal for culinary enthusiasts and family gatherings alike. The design promotes a sense of togetherness, ensuring that you can enjoy meals and conversations in a bright and inviting atmosphere.