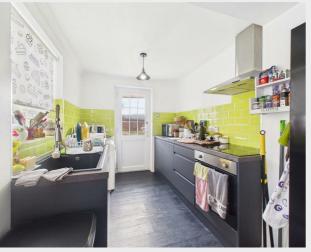

Living Room 14'0" x 11'7" (4.29 x 3.55)

Dining Room 8'0" x 20'2" (2.44 x 6.16)

Kitchen 8'6" x 7'4" (2.60 x 2.25)

Entrance Room 15'7" x 7'6" (4.75 x 2.31)

Bedroom One 8'7" x 11'7" (2.62 x 3.55)

Bedroom Two 8'11" x 10'8" (2.72 x 3.27)