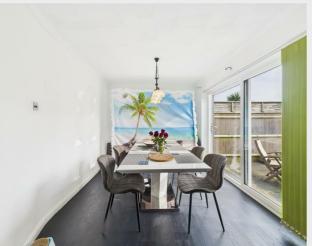

Upon entering, you will find a welcoming reception room that provides a perfect space for relaxation or entertaining guests. The spacious accommodation throughout the house is designed to cater to modern living, making it an ideal choice for those seeking both style and functionality.

Living Room 14'0" x 11'7" (4.29 x 3.55)

Dining Room 8'0" x 20'2" (2.44 x 6.16)

Kitchen 8'6" x 7'4" (2.60 x 2.25)

Entrance Room 15'7" x 7'6" (4.75 x 2.31)

Bedroom One 8'7" x 11'7" (2.62 x 3.55)

Bedroom Two 8'11" x 10'8" (2.72 x 3.27)