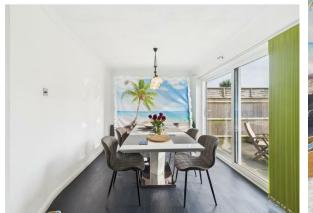

On approach you will notice the private drive that offers ample off-road parking. The front door opens into the wide and welcoming entrance room, which provides plenty of space for a home office. A door from here provides access to the lounge where you will find plenty of space for your soft furnishings and associated furniture. Close by is the spacious, modern fitted kitchen/dining room which has plenty of matching units, work surfaces and appliance space. There is plenty of space for a good size table and chairs which is ideal for entertaining guests or a quiet family meal. South facing patio doors and a further door allow plenty of light in and grants access to the rear garden.