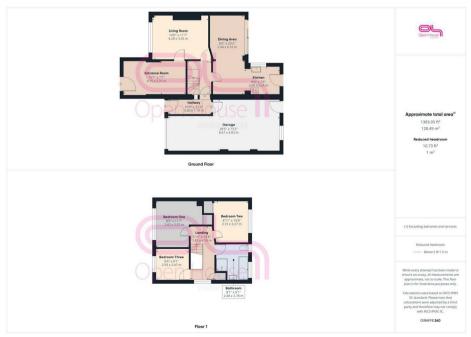

On approach you will notice the private drive that offers ample off-road parking. The front door opens into the wide and welcoming entrance room, which provides plenty of space for a home office. A door from here provides access to the lounge where you will find plenty of space for your soft furnishings and associated furniture. Close by is the spacious, modern fitted kitchen/dining room which has plenty of matching units, work surfaces and appliance space. There is plenty of space for a good size table and chairs which is ideal for entertaining guests or a quiet family meal. South facing patio doors and a further door allow plenty of light in and grants access to the rear garden.

The first floor is comprised of three good size bedrooms, two of which offer recessed storage. Two are located to the front of the property and the third overlooking the rear. These are accompanied by a family bathroom/wc which consists of bath, separate shower, wash basin and WC.