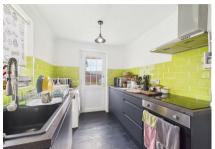

On approach you will notice the private drive that offers ample off-road parking. The front door opens into the wide and welcoming entrance room, which provides plenty of space for a home office. A door from here provides access to the lounge where you will find plenty of space for your soft furnishings and associated furniture. Close by is the spacious, modern fitted kitchen/dining room which has plenty of matching units, work surfaces and appliance space. There is plenty of space for a good size table and chairs which is ideal for entertaining guests or a quiet family meal. South facing patio doors and a further door allow plenty of light in and grants access to the rear garden.