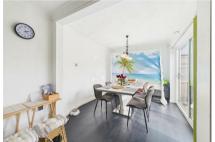

On approach you will notice the private drive that offers ample off-road parking. The front door opens into the wide and welcoming entrance room, which provides plenty of space for a home office. A door from here provides access to the lounge where you will find plenty of space for your soft furnishings and associated furniture. Close by is the spacious, modern fitted kitchen/dining room which has plenty of matching units, work surfaces and appliance space. There is plenty of space for a good size table and chairs which is ideal for entertaining guests or a quiet family meal. South facing patio doors and a further door allow plenty of light in and grants access to the rear garden.