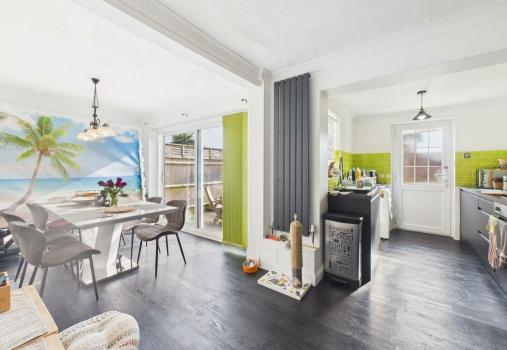

On approach you will notice the private drive that offers ample off-road parking. The front door opens into the wide and welcoming entrance room, which provides plenty of space for a home office. A door from here provides access to the lounge where you will find plenty of space for your soft furnishings and associated furniture. Close by is the spacious, modern fitted kitchen/dining room which has plenty of matching units, work surfaces and appliance space. There is plenty of space for a good size table and chairs which is ideal for entertaining guests or a quiet family meal. South facing patio doors and a further door allow plenty of light in and grants access to the rear garden.