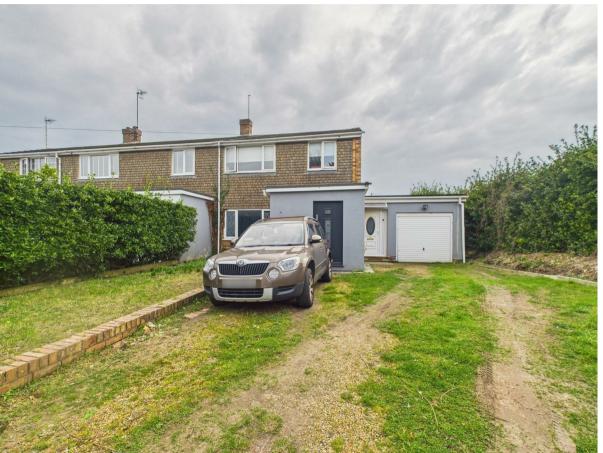

## Firle Road, Peacehaven, BN10 8DB Asking Price £400,000 Council Tax Band: C

This is a fantastic opportunity to acquire this SPACIOUS FAMILY home, situated in a FANTASTIC LOCATION. This property has been meticulously maintained by the current owners and is positioned just a stone's throw from local shops, schools and bus routes to Brighton and beyond.

On approach you will notice the private drive that offers ample off-road parking. The front door opens into the wide and welcoming entrance room, which provides plenty of space for a home office. A door from here provides access to the lounge where you will find plenty of space for your soft furnishings and associated furniture. Close by is the spacious, modern fitted kitchen/dining room which has plenty of matching units, work surfaces and appliance space. There is plenty of space for a good size table and chairs which is ideal for entertaining guests or a quiet family meal. South facing patio doors and a further door allow plenty of light in and grants access to the rear garden.

Additionally, this plot has full planning permission for a two bedroom dwelling to be erected adjacent to the existing property. The property will comprise of a south facing lounge/dining room, fitted kitchen and ground floor shower room/wc. The first floor will consist of two bedrooms and a bathroom/wc. Externally there will be a south facing garden and off-road parking.