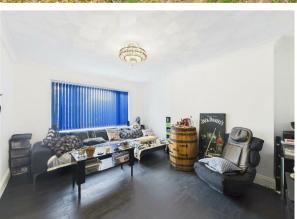

On approach you will notice the private drive that offers ample off-road parking. The front door opens into the wide and welcoming entrance room, which provides plenty of space for a home office. A door from here provides access to the lounge where you will find plenty of space for your soft furnishings and associated furniture. Close by is the spacious, modern fitted kitchen/dining room which has plenty of matching units, work surfaces and appliance space. There is plenty of space for a good size table and chairs which is ideal for entertaining guests or a quiet family meal. South facing patio doors and a further door allow plenty of light in and grants access to the rear garden.