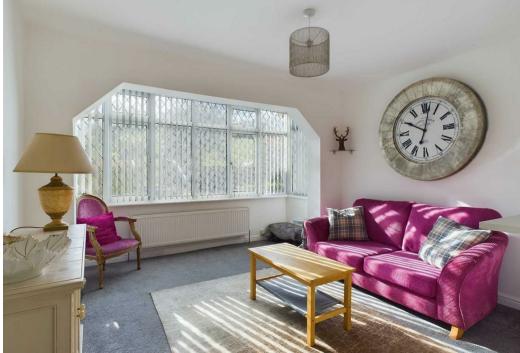

You are granted access to this delightful home via the main entrance door which leads into the spacious entrance hallway. On the ground floor you have a bright and spacious living room which overlooks the front, two double bedrooms with the master bedroom having built in wardrobes, a shower room, a bright modern fitted kitchen which opens into the delightful dining room which has patio doors leading to the garden. The garden is part lawned and part patio and wraps around three sides of the bungalow.