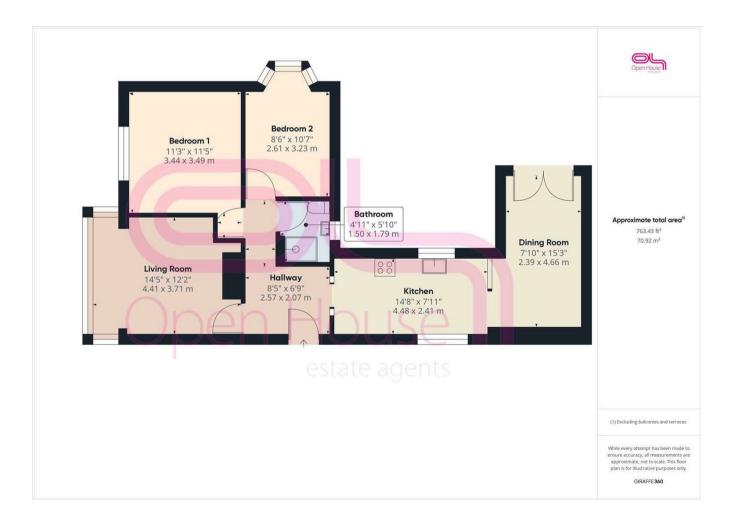

You are granted access to this delightful home via the main entrance door which leads into the spacious entrance hallway. On the ground floor you have a bright and spacious living room which overlooks the front, two double bedrooms with the master bedroom having built in wardrobes, a shower room, a bright modern fitted kitchen which opens into the delightful dining room which has patio doors leading to the garden. The garden is part lawned and part patio and wraps around three sides of the bungalow.