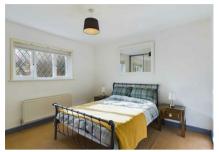

You are granted access to this delightful home via the main entrance door which leads into the spacious entrance hallway. On the ground floor you have a bright and spacious living room which overlooks the front, two double bedrooms with the master bedroom having built in wardrobes, a shower room, a bright modern fitted kitchen which opens into the delightful dining room which has patio doors leading to the garden. The garden is part lawned and part patio and wraps around three sides of the bungalow.