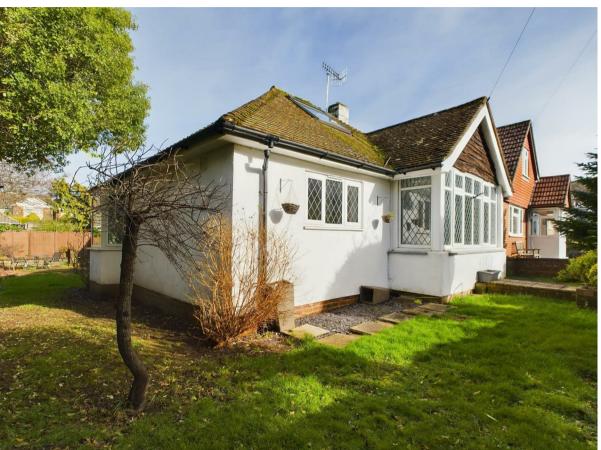

## Westfield Avenue North, Saltdean, Brighton, East Sussex, BN2 8HS Asking Price £389,950

**Council Tax Band: D** 

This is a FANTASTIC OPPORTUNITY to acquire this WONDERFUL and SPACIOUS detached bungalow, which is situated in this highly popular LOCATION. The property has been very well maintained and is ready for someone to move in and make their forever home. Location of this bungalow is perfect with bus stops directly outside, it has easy transport links into Brighton and Eastbourne, whilst maintaining the country feel with views over the countryside to the rear and being opposite an open green. Just over one mile's pleasant walk, you will find Saltdean's famous Art Deco Lido and the wonderful Saltdean Beach.

You are granted access to this delightful home via the main entrance door which leads into the spacious entrance hallway. On the ground floor you have a bright and spacious living room which overlooks the front, two double bedrooms with the master bedroom having built in wardrobes, a shower room, a bright modern fitted kitchen which opens into the delightful dining room which has patio doors leading to the garden. The garden is part lawned and part patio and wraps around three sides of the bungalow.