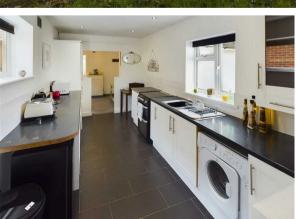

You are granted access to this delightful home via the main entrance door which leads into the spacious entrance hallway. On the ground floor you have a bright and spacious living room which overlooks the front, two double bedrooms with the master bedroom having built in wardrobes, a shower room, a bright modern fitted kitchen which opens into the delightful dining room which has patio doors leading to the garden. The garden is part lawned and part patio and wraps around three sides of the bungalow.