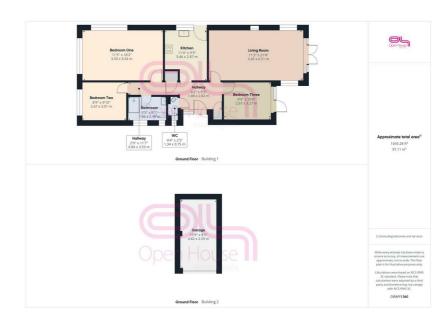

Living Room 11'3" x 21'4" (3.45 x 6.51)

Kitchen 11'4" x 9'4" (3.46 x 2.87)

Bedroom One 11'5" x 18'2" (3.5 x 5.54)

Bedroom Two 8'9" x 9'10" (2.67 x 3.01)

Bedroom Three 8'9" x 10'8" (2.67 x 3.27)

Bathroom 5'5" x 8'1" (1.66 x 2.48)

WC 4'4" x 2'5" (1.34 x 0.75)

206 South Coast Road Peacehaven East Sussex BN10 8JP 01273 830 987 bnsales@localagent.co.uk

www.openhousebrighton.co.uk