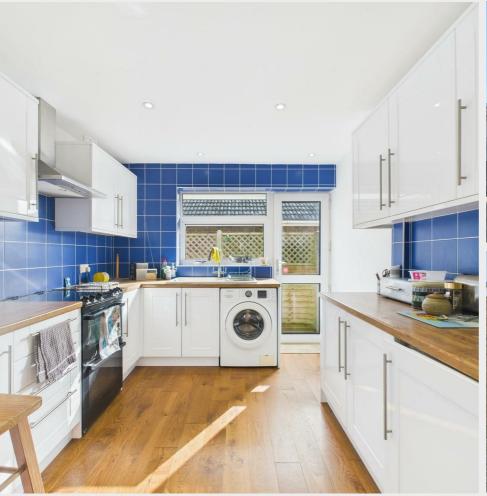

Living Room 11'3" x 21'4" (3.45 x 6.51)

Kitchen 11'4" x 9'4" (3.46 x 2.87)

Bedroom One 11'5" x 18'2" (3.5 x 5.54)

Bedroom Two 8'9" x 9'10" (2.67 x 3.01)

Bedroom Three 8'9" x 10'8" (2.67 x 3.27)

Bathroom 5'5" x 8'1" (1.66 x 2.48)