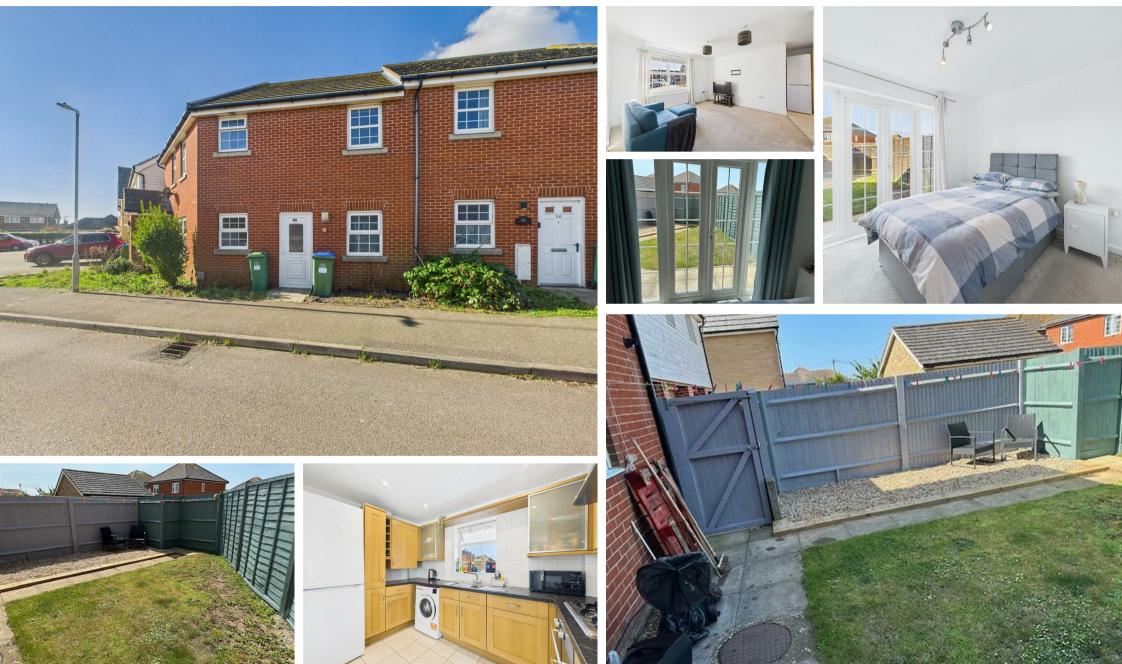

Roundhouse Crescent, Peacehaven Fixed Asking Price £230,000 Two Bedrooms

NO CHAIN, FRONT AND REAR GARDENS, OWN PRIVATE ENTRANCE DOOR ......Located in Roundhouse Crescent, Peacehaven, this delightful ground floor flat presents an excellent opportunity for those seeking a comfortable and inviting home. Boasting two well-proportioned bedrooms, this property is perfect for small families, couples, or individuals looking for a peaceful retreat.

The flat features a spacious reception room that offers a warm and welcoming atmosphere, ideal for both relaxation and entertaining guests. The property is in good decorative order throughout, allowing you to move in with ease and make it your own without the need for immediate renovations.

One of the standout features of this home is the southerly facing garden, which provides a lovely outdoor space to enjoy the sunshine and fresh air. Whether you wish to cultivate a garden, host summer barbecues, or simply unwind with a good book, this garden is sure to enhance your living experience.

With vacant possession and no onward chain, this property offers a smooth transition for prospective buyers, making it an attractive option for those eager to settle into their new home without delay.