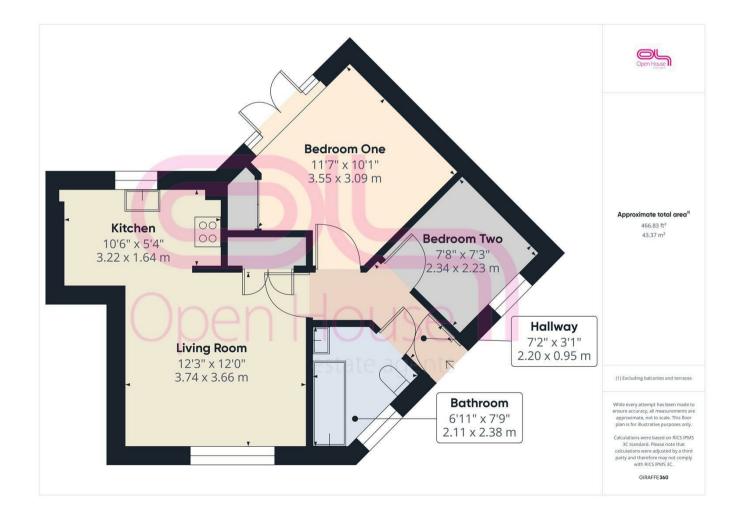

The flat features a spacious reception room that offers a warm and welcoming atmosphere, ideal for both relaxation and entertaining guests. The property is in good decorative order throughout, allowing you to move in with ease and make it your own without the need for immediate renovations.

One of the standout features of this home is the southerly facing garden, which provides a lovely outdoor space to enjoy the sunshine and fresh air. Whether you wish to cultivate a garden, host summer barbecues, or simply unwind with a good book, this garden is sure to enhance your living experience.