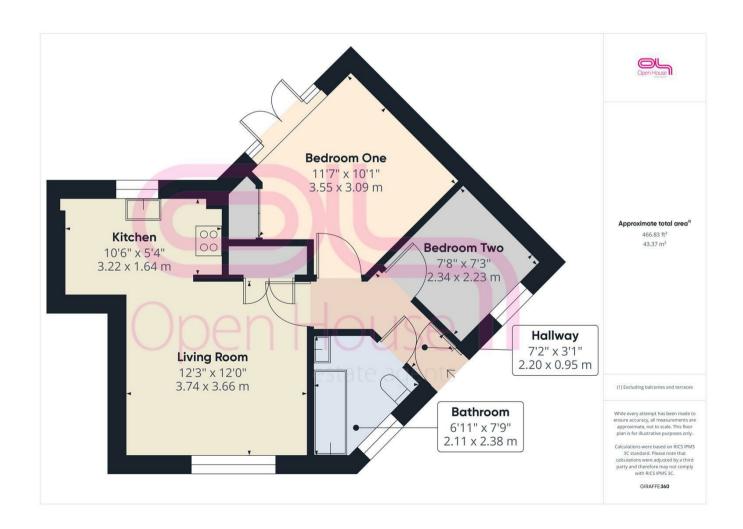

## Roundhouse Crescent, Peacehaven Asking Price £234,995 Two Bedrooms

NO CHAIN, FRONT AND REAR GARDENS, OWN PRIVATE ENTRANCE DOOR ......Located in Roundhouse Crescent, Peacehaven, this delightful ground floor flat presents an excellent opportunity for those seeking a comfortable and inviting home. Boasting two well-proportioned bedrooms, this property is perfect for small families, couples, or individuals looking for a peaceful retreat.

The flat features a spacious reception room that offers a warm and welcoming atmosphere, ideal for both relaxation and entertaining guests. The property is in good decorative order throughout, allowing you to move in with ease and make it your own without the need for immediate renovations.