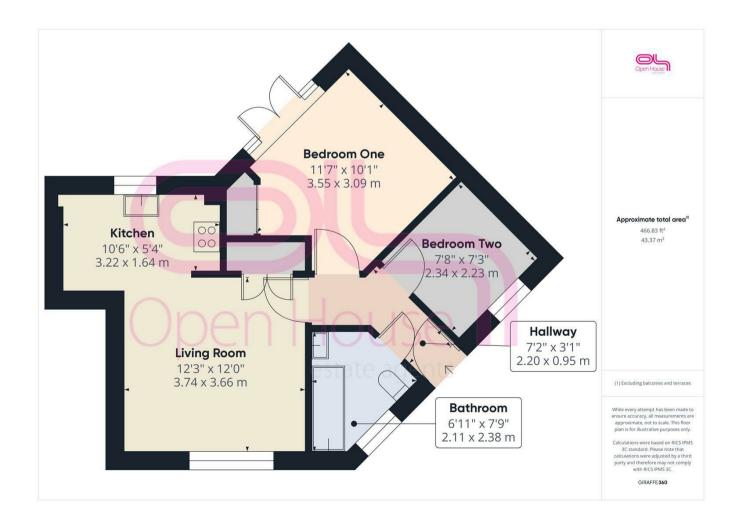

eatures of this home is the southerly facing garden, which provides a lovely outdoor space to enjoy the sunshine and fresh air. Whether you wish to cultivate a garden, host summer barbecues, or simply unwind with a good book, this garden is sure to enhance your living experience.

With vacant possession and no onward chain, this property offers a smooth transition for prospective buyers, making it an attractive option for those eager to settle into their new home without delay.

In summary, this ground floor flat in Peacehaven is a wonderful opportunity to acquire a well-maintained property in a desirable location. With its spacious layout, charming garden, and convenient features, it is sure to appeal to a variety of buyers. Do not miss the chance to make this lovely flat your new home.





206 South Coast Road, Peacehaven, East Sussex, BN10 8JP 01273 830 987 bnsales@localagent.co.uk