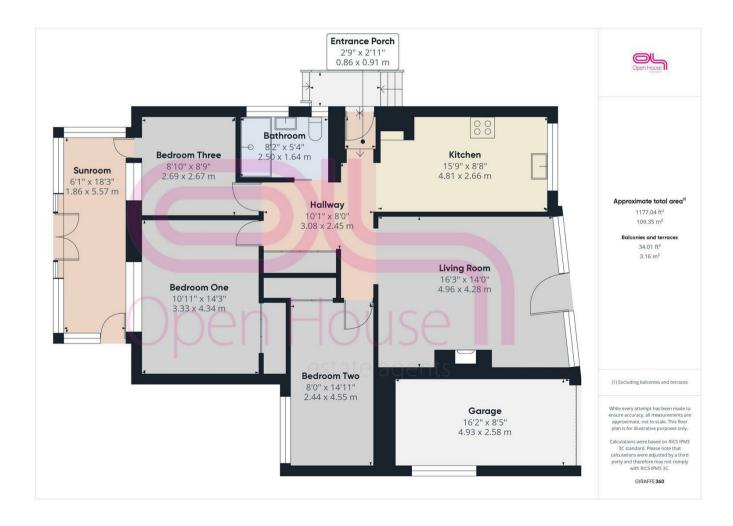

## Gorham Way, Telscombe Cliffs, Peacehaven, BN10 7BA Asking Price £425,000 Council Tax Band: D

Located in Gorham Way, Telscombe Cliffs, this CHARMING three-bedroom bungalow offers a UNIQUE opportunity for those seeking a home with POTENTIAL. The property boasts a spacious reception room, perfect for entertaining or relaxing with family. The three well-proportioned bedrooms provide ample space for comfortable living, while the bathroom is conveniently located to serve the household.

Parking is a breeze with space for two vehicles, and the inclusion of a garage adds further convenience. This bungalow is not just a property; it is a chance to embrace a lifestyle in a sought-after location. With its potential and stunning surroundings, this home is sure to attract interest from those looking to invest in a property that they can truly make their own. Don't miss the opportunity to view this delightful house and envision the possibilities it holds.