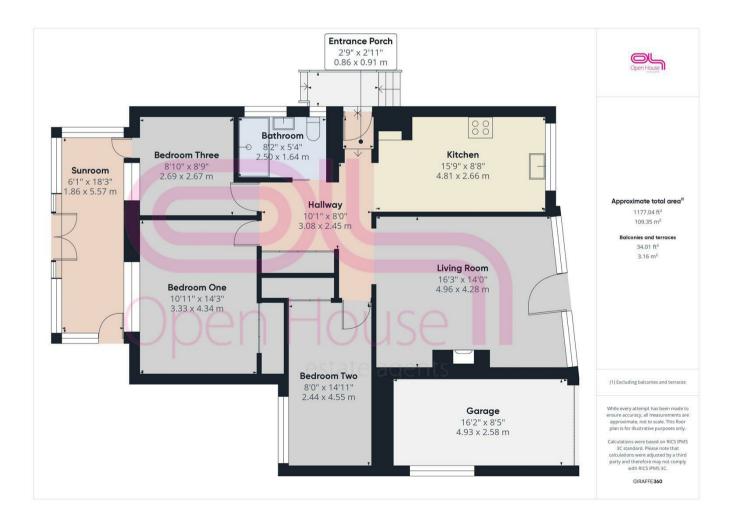

## Gorham Way, Telscombe Cliffs, Peacehaven, BN10 7BA Asking Price £425,000 Council Tax Band: D

Located in Gorham Way, Telscombe Cliffs, this charming three-bedroom bungalow offers a unique opportunity for those seeking a home with potential. The property boasts a spacious reception room, perfect for entertaining or relaxing with family. The three well-proportioned bedrooms provide ample space for comfortable living, while the bathroom is conveniently located to serve the household.

Parking is a breeze with space for two vehicles, and the inclusion of a garage adds further convenience. This bungalow is not just a property; it is a chance to embrace a lifestyle in a sought-after location. With its potential and stunning surroundings, this home is sure to attract interest from those looking to invest in a property that they can truly make their own. Don't miss the opportunity to view this delightful house and envision the possibilities it holds.