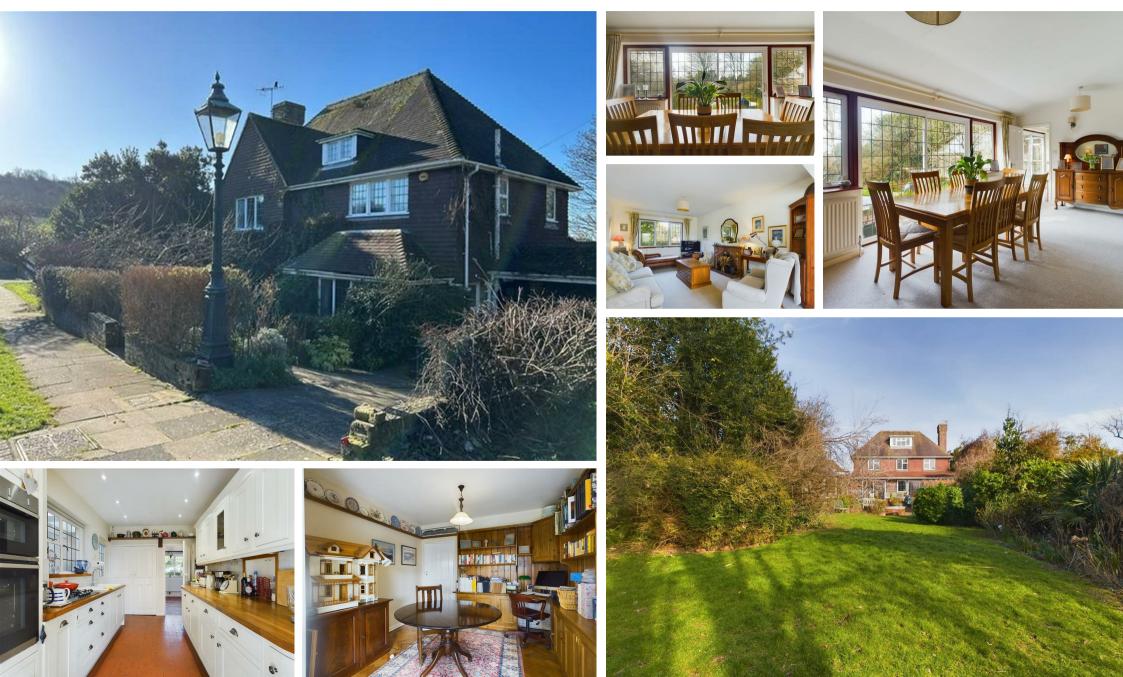

## Welesmere Road, Rottingdean, Brighton, BN2 7DN

Located in the sought after area Rottingdean, this STUNNING detached CHARACTER house on Welesmere Road is a superb family home that offers both SPACE and ELEGANCE. With four generously sized reception rooms, this property provides ample room for relaxation and entertainment, making it perfect for family gatherings or hosting friends.

The house boasts four well-appointed bedrooms, ensuring that everyone has their own private space. Additionally, there are three modern bathrooms, which add to the convenience and comfort of daily living. The thoughtful layout of the home enhances its appeal, making it a delightful place to reside.

One of the standout features of this property is the stunning, mature, westerly facing 100ft lawned rear garden, which is a true oasis, providing a perfect setting for outdoor activities, gardening, or simply unwinding in the fresh air. There is also wonderful conservatory or sunroom, which invites natural light and offers a serene space to enjoy the garden views throughout the year.

Entrance Porch 8'0" x 3'8" (2.46 x 1.12)

Entrance Hallway 14'6" x 6'7" (4.42 x 2.02)

Cloakroom 4'3" x 4'1" (1.32 x 1.27)

Living Room 11'10" x 16'11" (3.63 x 5.16)

Dining Area 20'8" x 9'6" (6.32 x 2.92)

**Reception Room** 10'7" x 9'8" (3.23 x 2.95)

Kitchen 8'0" x 10'11" (2.46 x 3.33)

Breakfast Area 10'4" x 9'6" (3.15 x 2.90)

Inner Hallway 3'6" x 10'5" (1.09 x 3.18)

Shower/Utility Room 4'6" x 7'11" (1.39 x 2.43) Sunroom/Conservatory 9'7" x 22'10" (2.94 x 6.97)