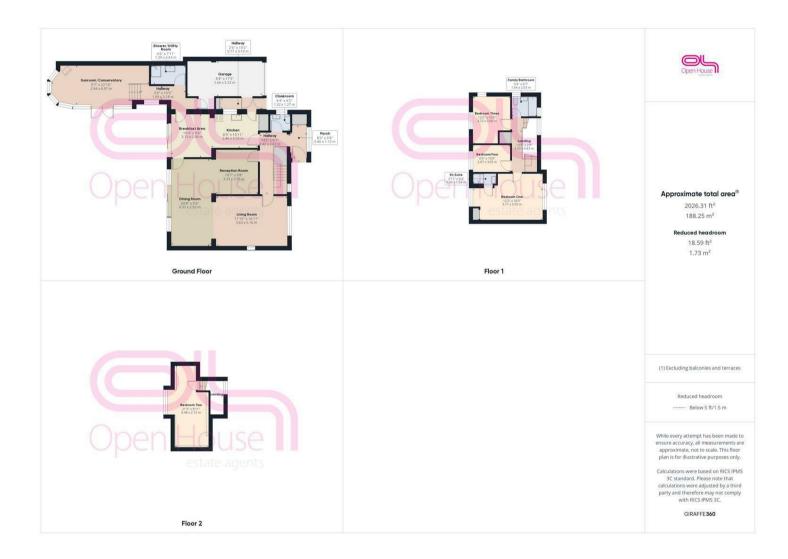

Entrance Porch 8'0" x 3'8" (2.46 x 1.12)

Entrance Hallway 14'6" x 6'7" (4.42 x 2.02)

Cloakroom 4'3" x 4'1" (1.32 x 1.27)

Living Room 11'10" x 16'11" (3.63 x 5.16)

Dining Area 20'8" x 9'6" (6.32 x 2.92)

**Reception Room** 10'7" x 9'8" (3.23 x 2.95)

Kitchen 8'0" x 10'11" (2.46 x 3.33)

Breakfast Area 10'4" x 9'6" (3.15 x 2.90)

Inner Hallway 3'6" x 10'5" (1.09 x 3.18)

Shower/Utility Room 4'6" x 7'11" (1.39 x 2.43) Sunroom/Conservatory 9'7" x 22'10" (2.94 x 6.97)

**Stairs to First Floor** 

Family Bathroom 5'4" x 6'7" (1.64 x 2.03)

Bedroom Three 12'2" x 10'0" (3.72 x 3.06)

Bedroom Four 6'9" x 10'0" (2.07 x 3.05)

Bedroom One 12'2" x 18'4" (3.71 x 5.59)

En Suite Shower Room 2'11" x 6'4" (0.89 x 1.94)

**Stairs to First Floor** 

Bedroom Two 21'3" x 8'11" (6.48 x 2.73)

Gardens

Garage 8'8" x 17'5" (2.66 x 5.33)

206 South Coast Road, Peacehaven, East Sussex, BN10 8JP 01273 830 987 bnsales@localagent.co.uk