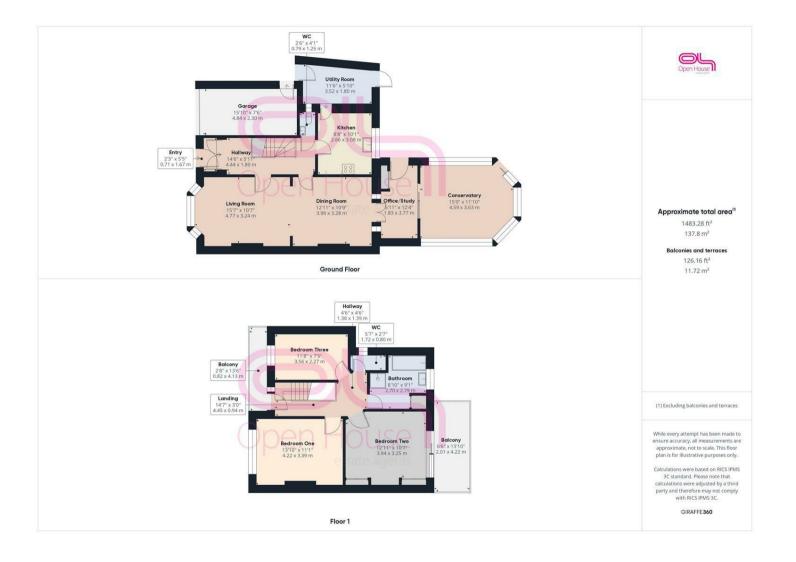

Entrance Porch 2'3" x 5'5" (0.71 x 1.67)

Entrance Hallway 14'6" x 5'10" (4.44 x 1.80)

Cloakroom 2'7" x 4'1" (0.79 x 1.25)

Living Room 15'7" x 10'7" (4.77 x 3.24)

Dining Room 12'11" x 10'9" (3.96 x 3.28)

Office /Study 6'0" x 12'4" (1.83 x 3.77)

Conservatory 15'0" x 11'10" (4.59 x 3.63)

Kitchen 8'8" x 10'1" (2.66 x 3.08)

Utility Room 11'6" x 5'10" (3.52 x 1.80)

**Stairs to the First Floor** 

Front Balcony 2'8" x 13'6" (0.82 x 4.13)

Bedroom One 13'10" x 11'1" (4.22 x 3.39)

Bedroom Two 12'11" x 10'7" (3.94 x 3.25)

Rear Balcony 6'7" x 13'10" (2.01 x 4.22)

Bedroom Three 11'8" x 7'5" (3.56 x 2.27)

Family Bathroom 8'10" x 9'1" (2.70 x 2.79)

Separate WC 5'7" x 2'7" (1.72 x 0.80)