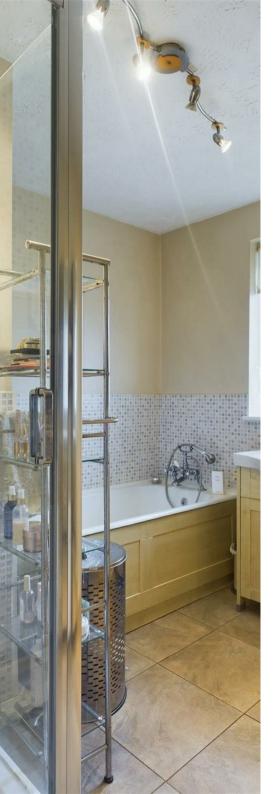

Bedroom Two 12'11" x 10'7" (3.94 x 3.25)

Rear Balcony 6'7" x 13'10" (2.01 x 4.22)

Bedroom Three 11'8" x 7'5" (3.56 x 2.27)

Family Bathroom 8'10" x 9'1" (2.70 x 2.79)

Separate WC 5'7" x 2'7" (1.72 x 0.80)