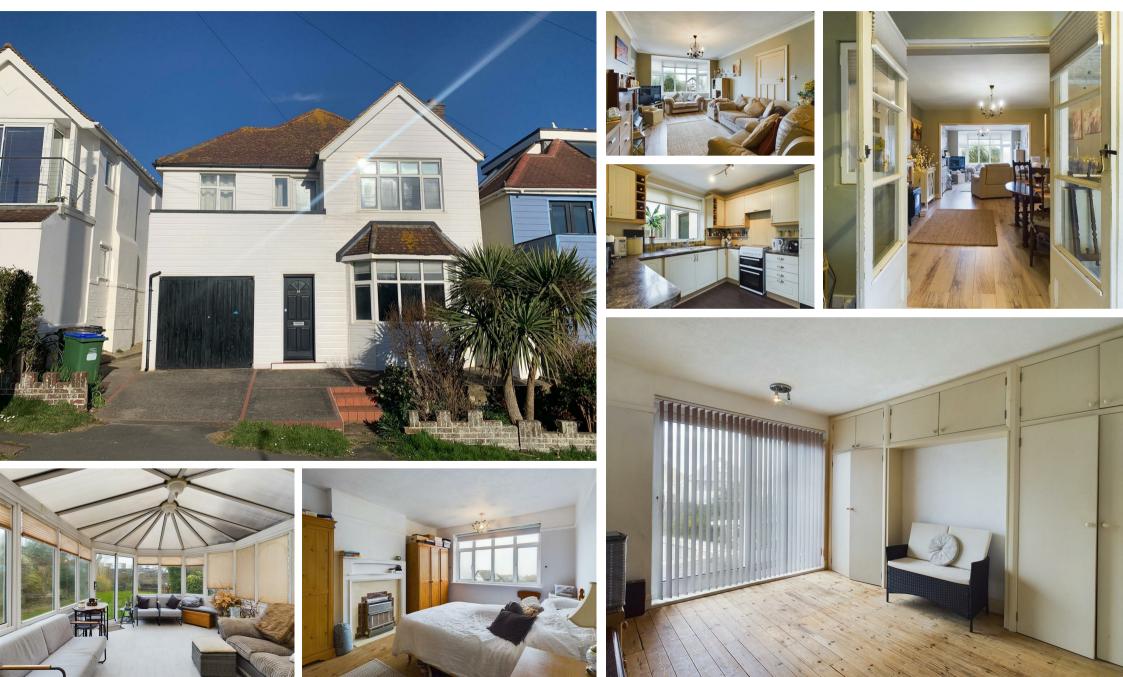

## £580,000 puncil Tax Band: E

Situated in the PRIME LOCATION of Crowborough Road in Saltdean, this STUNNING detached house offers a perfect blend of COMFORT and COASTAL CHARM. This house has been in the same family ownership for over firty years and now offers an opportunity for some modernisation and further expansion to create a quite superb family home. With three spacious reception rooms, this property provides ample space for both relaxation and entertaining. The three well-appointed bedrooms ensure that there is plenty of room for family or guests, while the bathroom is conveniently located to serve the household.

One of the standout features of this home is the breathtaking sea views that can be enjoyed from various vantage points. The balconies at both the front and rear of the property allow for delightful outdoor living, where one can soak in the sun or enjoy a morning coffee while taking in the serene surroundings.

Situated close to all local amenities and the seafront, this house is ideally located for those who appreciate the convenience of nearby shops, cafes, and recreational activities. The property also boasts a garage, providing secure parking and additional storage options, while the lawned garden offers a lovely outdoor space for children to play or for gardening enthusiasts to cultivate their green thumb.

Entrance Porch 2'3" x 5'5" (0.71 x 1.67)

Entrance Hallway 14'6" x 5'10" (4.44 x 1.80)

Cloakroom 2'7" x 4'1" (0.79 x 1.25)

Living Room 15'7" x 10'7" (4.77 x 3.24)

Dining Room 12'11" x 10'9" (3.96 x 3.28)

Office /Study 6'0" x 12'4" (1.83 x 3.77)

Conservatory 15'0" x 11'10" (4.59 x 3.63)

Kitchen 8'8" x 10'1" (2.66 x 3.08)

Utility Room 11'6" x 5'10" (3.52 x 1.80)

**Stairs to the First Floor** 

Front Balcony 2'8" x 13'6" (0.82 x 4.13)

Bedroom One 13'10" x 11'1" (4.22 x 3.39)

Bedroom Two 12'11" x 10'7" (3.94 x 3.25)

Rear Balcony 6'7" x 13'10" (2.01 x 4.22)

Bedroom Three 11'8" x 7'5" (3.56 x 2.27)

Family Bathroom 8'10" x 9'1" (2.70 x 2.79)

Separate WC 5'7" x 2'7" (1.72 x 0.80)