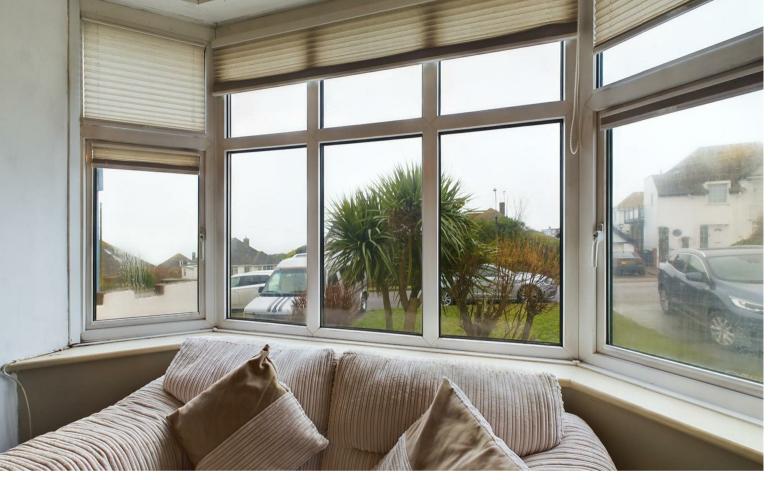

One of the standout features of this home is the breathtaking sea views that can be enjoyed from various vantage points. The balconies at both the front and rear of the property allow for delightful outdoor living, where one can soak in the sun or enjoy a morning coffee while taking in the serene surroundings.

Conservatory 15'0" x 11'10" (4.59 x 3.63)

Kitchen 8'8" x 10'1" (2.66 x 3.08)

Utility Room 11'6" x 5'10" (3.52 x 1.80)

**Stairs to the First Floor** 

Front Balcony 2'8" x 13'6" (0.82 x 4.13)

Bedroom One 13'10" x 11'1" (4.22 x 3.39)