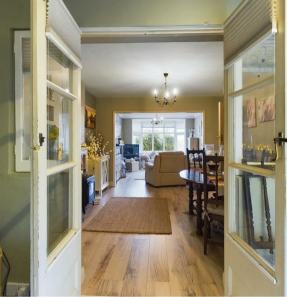

#### **Entrance Hallway**

14'6" x 5'10" (4.44 x 1.80)

# **Dining Room**

12'11" x 10'9" (3.96 x 3.28)