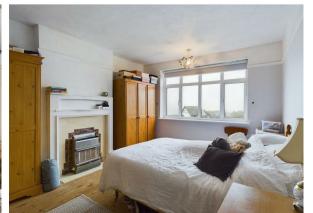

#### **Bedroom One**

13'10" x 11'1" (4.22 x 3.39)

#### **Bedroom Two**

12'11" x 10'7" (3.94 x 3.25)

#### **Bedroom Three**

11'8" x 7'5" (3.56 x 2.27)