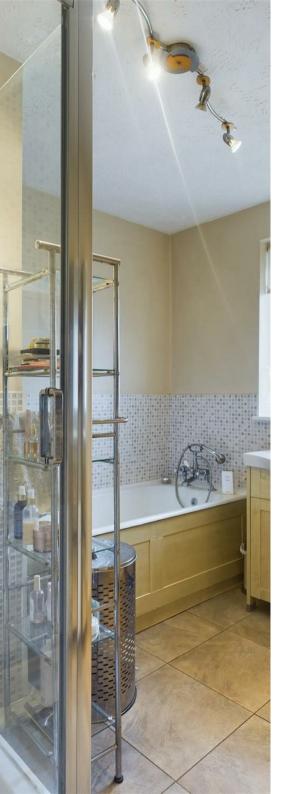

orch**

2'3" x 5'5" (0.71 x 1.67)

#### **Entrance Hallway**

14'6" x 5'10" (4.44 x 1.80)

#### Cloakroom

2'7" x 4'1" (0.79 x 1.25)

# **Living Room**

15'7" x 10'7" (4.77 x 3.24)

# **Dining Room**

12'11" x 10'9" (3.96 x 3.28)

#### Office /Study

6'0" x 12'4" (1.83 x 3.77)

# Conservatory

15'0" x 11'10" (4.59 x 3.63)

#### Kitchen

8'8" x 10'1" (2.66 x 3.08)

#### **Utility Room**

11'6" x 5'10" (3.52 x 1.80)

Stairs to the First Floor

# **Front Balcony**

2'8" x 13'6" (0.82 x 4.13)

#### **Bedroom One**

13'10" x 11'1" (4.22 x 3.39)

#### **Bedroom Two**

12'11" x 10'7" (3.94 x 3.25)

## **Rear Balcony**

6'7" x 13'10" (2.01 x 4.22)

#### **Bedroom Three**

11'8" x 7'5" (3.56 x 2.27)

#### **Family Bathroom**

8'10" x 9'1" (2.70 x 2.79)

#### Separate WC

5'7" x 2'7" (1.72 x 0.80)













### **Open House BN Sales**