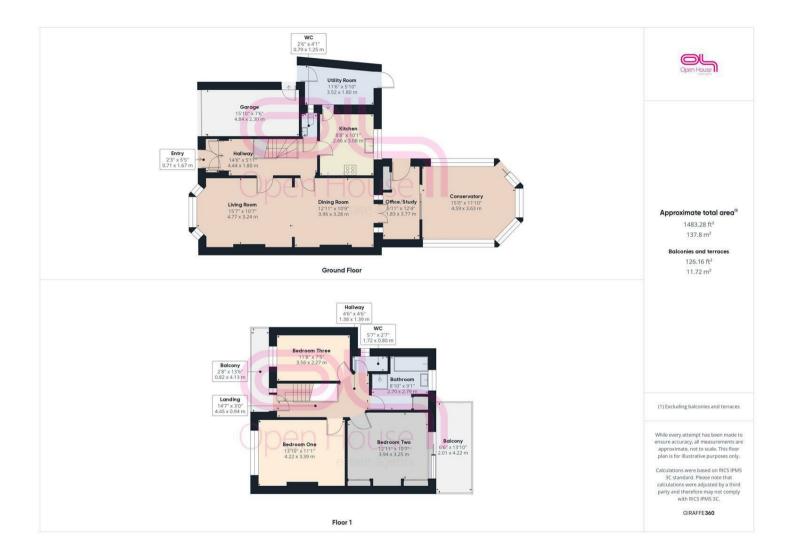

#### **Entrance Porch**

2'3" x 5'5" (0.71 x 1.67)

#### **Entrance Hallway**

14'6" x 5'10" (4.44 x 1.80)

#### Cloakroom

2'7" x 4'1" (0.79 x 1.25)

# **Living Room**

15'7" x 10'7" (4.77 x 3.24)

# **Dining Room**

12'11" x 10'9" (3.96 x 3.28)

#### Office /Study

6'0" x 12'4" (1.83 x 3.77)

# Conservatory

15'0" x 11'10" (4.59 x 3.63)

#### Kitchen

8'8" x 10'1" (2.66 x 3.08)

#### **Utility Room**

11'6" x 5'10" (3.52 x 1.80)

Stairs to the First Floor

# **Front Balcony**

2'8" x 13'6" (0.82 x 4.13)

#### **Bedroom One**

13'10" x 11'1" (4.22 x 3.39)

#### **Bedroom Two**

12'11" x 10'7" (3.94 x 3.25)

## **Rear Balcony**

6'7" x 13'10" (2.01 x 4.22)

#### **Bedroom Three**

11'8" x 7'5" (3.56 x 2.27)

#### **Family Bathroom**

8'10" x 9'1" (2.70 x 2.79)

#### Separate WC

5'7" x 2'7" (1.72 x 0.80)