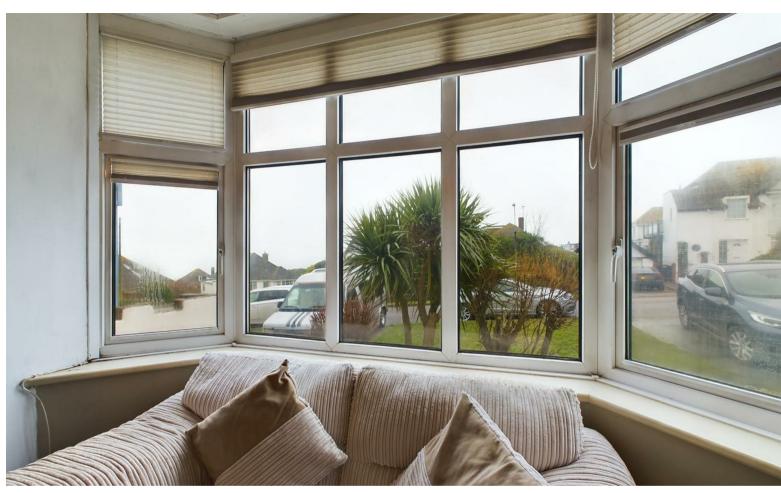

One of the standout features of this home is the breathtaking sea views that can be enjoyed from various vantage points. The balconies at both the front and rear of the property allow for delightful outdoor living, where one can soak in the sun or enjoy a morning coffee while taking in the serene surroundings.

# Conservatory

15'0" x 11'10" (4.59 x 3.63)