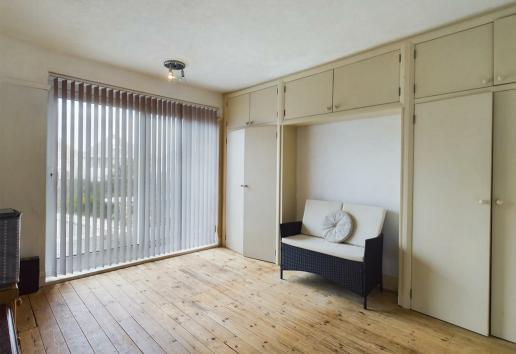

#### **Bedroom One**

13'10" x 11'1" (4.22 x 3.39)

#### **Bedroom Two**

12'11" x 10'7" (3.94 x 3.25)

#### **Bedroom Three**

11'8" x 7'5" (3.56 x 2.27)