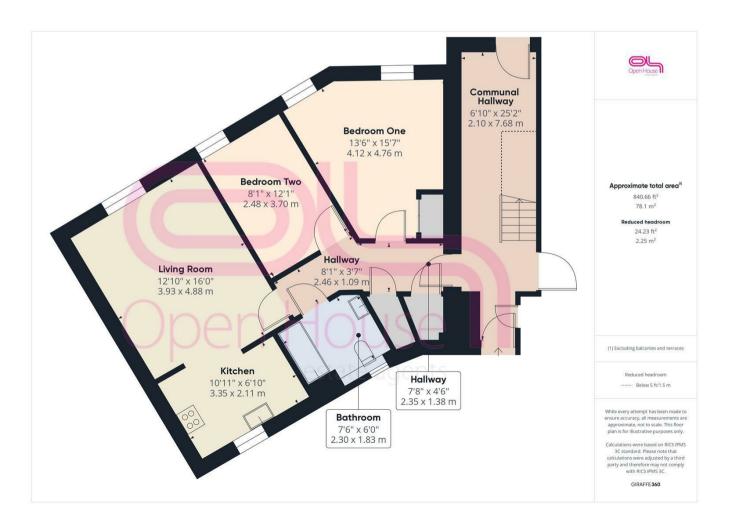

On entering the communal hall you will see that the common ways are very well maintained, this is a sign of a well run block. The private front door opens into a large entrance hall, here you will find a built in storage cupboards, perfect for your coats and shoes.

The large open plan living space is west facing and as such is a lovely light and bright room. Offering generous proportions it will easily accommodate all of your soft furnishings alongside a table and chairs too.

The thoughtfully planned kitchen has an abundance of modern matching units which are perfect for storage, these are complimented by numerous work surfaces for food preparation and not forgetting all important appliance space.

Two DOUBLE bedrooms are featured. Bedroom one is an excellent size and features a built in wardrobe. Bedroom two is equally impressive in size too. Completing the interior is family bathroom/wc which comprises of a matching white suite and part tiled walls.