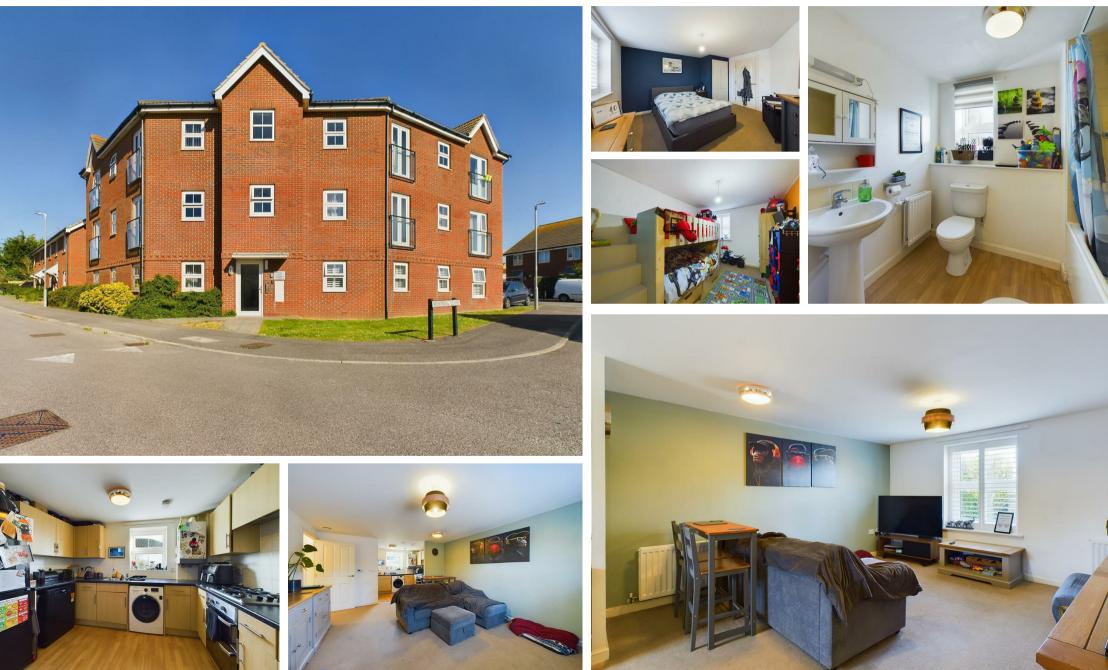

Flat 2, Montreal Close, Peacehaven, BN10 8FH Asking Price £239,950 Council Tax Band: B

\*NO CHAIN\* This home is both WELL PRESENTED and GENEROUS in size which makes it the PERFECT FIRST PURCHASE or investment. Located on a popular, recently built development, you will find all of the towns attributes all a short distance away.

On entering the communal hall you will see that the common ways are very well maintained, this is a sign of a well run block. The private front door opens into a large entrance hall, here you will find a built in storage cupboards, perfect for your coats and shoes.

The large open plan living space is west facing and as such is a lovely light and bright room. Offering generous proportions it will easily accommodate all of your soft furnishings alongside a table and chairs too.

The thoughtfully planned kitchen has an abundance of modern matching units which are perfect for storage, these are complimented by numerous work surfaces for food preparation and not forgetting all important appliance space.

Two DOUBLE bedrooms are featured. Bedroom one is an excellent size and features a built in wardrobe. Bedroom two is equally impressive in size too. Completing the interior is family bathroom/wc which comprises of a matching white suite and part tiled walls.

Moving outside you will find well kept communal gardens which surround the block alongside a secure, fenced communal rear garden which is the perfect retreat. Lastly, parking will be of no concern as there is an allocated parking space and unrestricted on street parking.