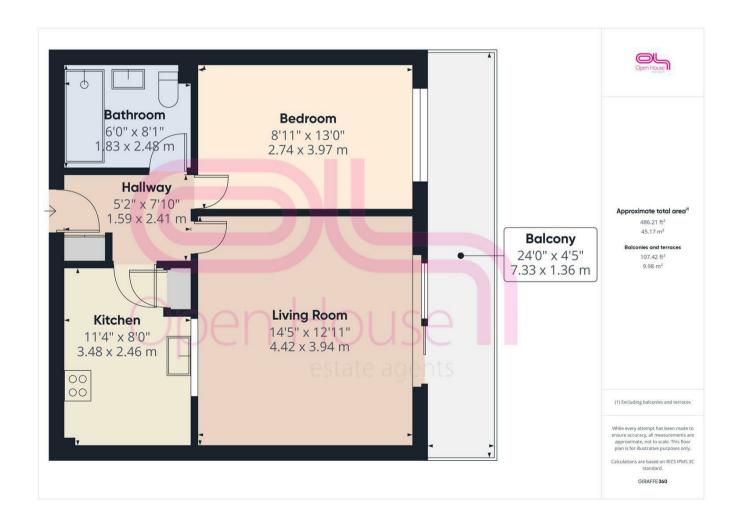

## South Coast Road, Peacehaven, BN10 7PQ Asking Price £195,000 Council Tax Band: B

This CHARMING one-bedroom apartment is situated in a small, SELECT block. The property boasts a SPACIOUS lounge that is bathed in natural light, thanks to the patio doors that lead directly to a PRIVATE SOUTH FACING BALCONY. This outdoor space is perfect for enjoying the sun and relaxing with a book or a morning coffee.

The well-presented kitchen is equipped with modern fitted appliances, making it an ideal space for culinary enthusiasts. The flat also features a superbly refitted shower room, which adds a touch of luxury to your daily routine. The south-facing double bedroom is thoughtfully designed with modern fitted furniture, ensuring ample storage.

For those who require parking, the property includes off-road parking for one vehicle, a valuable asset in this desirable area. Additionally, the flat is conveniently located near bus routes and road links to Brighton, making it easy to explore the vibrant city and its many attractions.