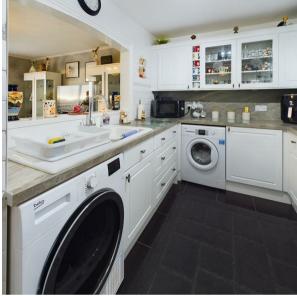

The well-presented kitchen is equipped with modern fitted appliances, making it an ideal space for culinary enthusiasts. The flat also features a superbly refitted shower room, which adds a touch of luxury to your daily routine. The south-facing double bedroom is thoughtfully designed with modern fitted furniture, ensuring ample storage.