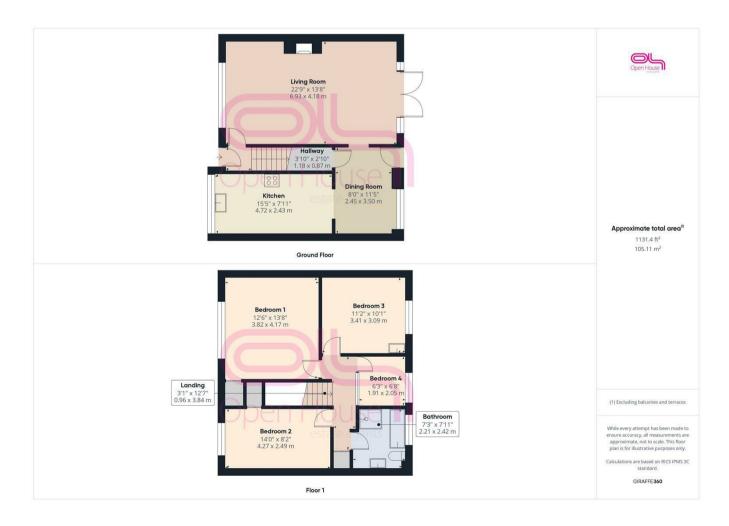

Dorothy Avenue North, Peacehaven Offers Over £385,000 Four Bedrooms

Frachold

Situated in this popular area of Dorothy Avenue North, Peacehaven, this SPACIOUS FAMILY HOME offers an IDEAL SETTING for those seeking comfort and convenience. Boasting FOUR well-proportioned bedrooms, this property is perfect for families or those who desire EXTRA SPACE. The house features two inviting reception rooms, providing ample room for relaxation and entertaining quests.