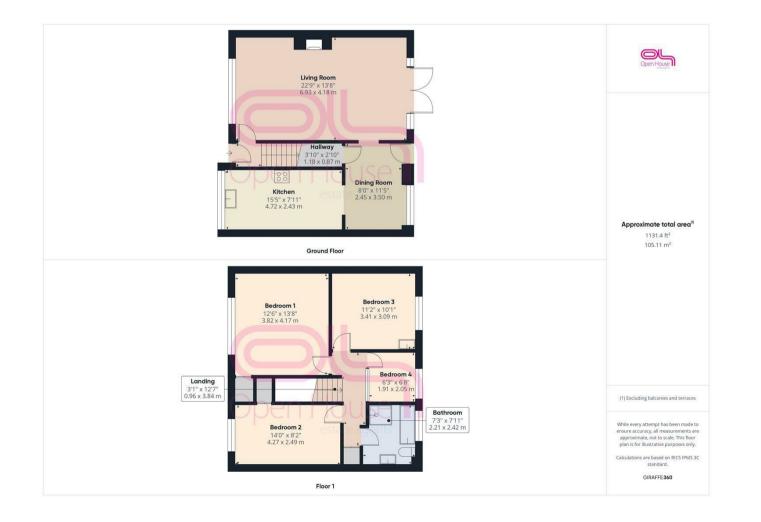

Dorothy Avenue North, Peacehaven Offers In The Region Of £385,000 Four Bedrooms Freehold

Situated in this popular area of Dorothy Avenue North, Peacehaven, this SPACIOUS FAMILY HOME offers an IDEAL SETTING for those seeking comfort and convenience. Boasting FOUR well-proportioned bedrooms, this property is perfect for families or those who desire EXTRA SPACE. The house features two inviting reception rooms, providing ample room for relaxation and entertaining guests.